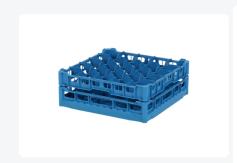

# Glass basket 500x500mm blue maximum glass height 140 mm - with blue 5x5 compartmentalization maximum glass Ø 90mm

## **Product specifications**

| External dimensions (Lx W x H)  | 500 × 500 × 180 mm                                                                                                          |
|---------------------------------|-----------------------------------------------------------------------------------------------------------------------------|
| Temperature range               | -15°C to + 90°C                                                                                                             |
| Color                           | Blue                                                                                                                        |
| Material                        | PP                                                                                                                          |
| Bottom                          | Open and extra reinforced, making it suitable for high loads and for use in basket transport machines with transport hooks. |
| Sidewalls                       | Open, for optimal washing results and a faster drying process                                                               |
| Handles                         | 4-sided - open, for added wearing comfort                                                                                   |
| European Article Number         | 7424901366387                                                                                                               |
| Maximum glass height            | 140                                                                                                                         |
| Maximum Ø glass                 | 90                                                                                                                          |
| Internal dimensions (L x W x H) | 465 × 465 × 140 mm                                                                                                          |
|                                 |                                                                                                                             |

### **Description**

The glass basket 50.NK.121.115145.5X5 consists of a base basket with a blue 5x5 compartmentalization. The maximum diameter of the glass determines which compartmentalization is suitable. Measure the widest point of the glass for this purpose. Note: the widest point of the glass is not always at the top or bottom.

The glass basket with dimensions of 500 x 500 x H 100 mm has an internal height of 140 mm. Glasses with a height of up to 140 mm can fit in this basket, such as shot glasses and whiskey glasses. The basket is also suitable for coffee cups and soup bowls. Due to the open basket design, washing water and drying air have very good access to glassware and porcelain. The dishwasher baskets thus achieve optimal washing results and a faster drying process. Moreover, the bottom is specially reinforced, allowing the basket to rotate in a basket transport machine with transport hooks. Transoplast glass baskets are exceptionally durable and have the best references in the market.