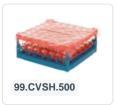

# Glass basket 500x500mm blue maximum glass height 140 mm - with blue 5x5 compartmentalization maximum glass Ø 90mm

### **Description**

The glass basket 50.NK.121.115145.5X5 consists of a base basket with a blue 5x5 compartmentalization. The maximum diameter of the glass determines which compartmentalization is suitable. Measure the widest point of the glass for this purpose. Note: the widest point of the glass is not always at the top or bottom.

The glass basket with dimensions of 500 x 500 x H 100 mm has an internal height of 140 mm. Glasses with a height of up to 140 mm can fit in this basket, such as shot glasses and whiskey glasses. The basket is also suitable for coffee cups and soup bowls. Due to the open basket design, washing water and drying air have very good access to glassware and porcelain. The dishwasher baskets thus achieve optimal washing results and a faster drying process. Moreover, the bottom is specially reinforced, allowing the basket to rotate in a basket transport machine with transport hooks. Transoplast glass baskets are exceptionally durable and have the best references in the market.