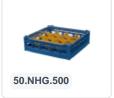

# Glass basket 500x500mm blue maximum glass height 140 mm - with blue 5x5 compartmentalization maximum glass Ø 90mm

## **Product specifications**

| External dimensions (Lx W x H)  | 500 × 500 × 180 mm                                                                                                          |
|---------------------------------|-----------------------------------------------------------------------------------------------------------------------------|
| Temperature range               | -15°C to + 90°C                                                                                                             |
| Color                           | Blue                                                                                                                        |
| Material                        | PP                                                                                                                          |
| Bottom                          | Open and extra reinforced, making it suitable for high loads and for use in basket transport machines with transport hooks. |
| Sidewalls                       | Open, for optimal washing results and a faster drying process                                                               |
| Handles                         | 4-sided - open, for added wearing comfort                                                                                   |
| European Article Number         | 7424901366387                                                                                                               |
| Maximum glass height            | 140                                                                                                                         |
| Maximum Ø glass                 | 90                                                                                                                          |
| Internal dimensions (L x W x H) | 465 × 465 × 140 mm                                                                                                          |
|                                 |                                                                                                                             |

#### **Properties**

Our baskets guarantee safe transport and efficient storage of your glassware and tableware.

The open design of the basket ensures optimal washing results.

Determine the appropriate basket layout and height easily with the size chart. Request a size chart by calling or filling out our contact form.

The basket has 4-sided receptacles for color clips (see accessories).

Color clips can be clicked into the basket on all four sides, for example, to indicate contents.

Suitable for use in basket transport machines with transport hooks.

### **Description**

The glass basket 50.NK.121.115145.5X5 consists of a base basket with a blue 5x5 compartmentalization. The maximum diameter of the glass determines which compartmentalization is suitable. Measure the widest point of the glass for this purpose. Note: the widest point of the glass is not always at the top or bottom.

The glass basket with dimensions of 500 x 500 x H 100 mm has an internal height of 140 mm. Glasses with a height of up to 140 mm can fit in this basket, such as shot glasses and whiskey glasses. The basket is also suitable for coffee cups and soup bowls. Due to the open basket design, washing water and drying air have very good access to glassware and porcelain. The dishwasher baskets thus achieve optimal washing results and a faster drying process. Moreover, the bottom is specially reinforced, allowing the basket to rotate in a basket transport machine with transport hooks. Transoplast glass baskets are exceptionally durable and have the best references in the market.