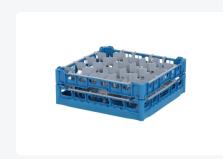

# Glass basket 500x500mm blue maximum glass height 140 mm - with gray 20-compartment division maximum glass Ø 99mm

## **Product specifications**

| External dimensions ( L x W x H) | 500 × 500 × 180 mm                                                                                                          |
|----------------------------------|-----------------------------------------------------------------------------------------------------------------------------|
| Temperature range                | -15°C to + 90°C                                                                                                             |
| Color                            | Blue                                                                                                                        |
| Material                         | PP                                                                                                                          |
| Bottom                           | Open and extra reinforced, making it suitable for high loads and for use in basket transport machines with transport hooks. |
| Sidewalls                        | Open, for optimal washing results and a faster drying process                                                               |
| Handles                          | 4-sided - open, for added wearing comfort                                                                                   |
| European Article Number          | 7424901366387                                                                                                               |
| Maximum glass height             | 140                                                                                                                         |
| Maximum Ø glass                  | 99                                                                                                                          |
| Internal dimensions (L x W x H)  | 465 × 465 × 140 mm                                                                                                          |
|                                  |                                                                                                                             |

#### **Description**

The glass basket 50.NK.121.115145.20F consists of a base basket with a gray 20-compartment division. The maximum diameter of the glass determines which compartmentalization is suitable. Measure the widest point of the glass for this purpose. Note: the widest point of the glass is not always at the top or bottom.

The glass basket with dimensions of 500 x 500 x H 100 mm has an internal height of 140 mm. Glasses with a height of up to 140 mm can fit in this basket, such as shot glasses and whiskey glasses. The basket is also suitable for coffee cups and soup bowls. Due to the open basket design, washing water and drying air have very good access to glassware and porcelain. The dishwasher baskets thus achieve optimal washing results and a faster drying process. Moreover, the bottom is specially reinforced, allowing the basket to rotate in a basket transport machine with transport hooks. Transoplast glass baskets are exceptionally durable and have the best references in the market.