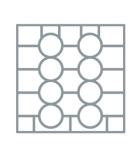

#### **Description**

The glass basket 50.NK.121.115145.20F consists of a base basket with a gray 20-compartment division. The maximum diameter of the glass determines which compartmentalization is suitable. Measure the widest point of the glass for this purpose. Note: the widest point of the glass is not always at the top or bottom.