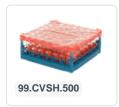

# Glass basket 500x500mm blue maximum glass height 140 mm - with gray 20-compartment division maximum glass Ø 99mm

## **Product specifications**

| External dimensions ( L x W x H) | 500 × 500 × 180 mm                                                                                                          |
|----------------------------------|-----------------------------------------------------------------------------------------------------------------------------|
| Temperature range                | -15°C to + 90°C                                                                                                             |
| Color                            | Blue                                                                                                                        |
| Material                         | PP                                                                                                                          |
| Bottom                           | Open and extra reinforced, making it suitable for high loads and for use in basket transport machines with transport hooks. |
| Sidewalls                        | Open, for optimal washing results and a faster drying process                                                               |
| Handles                          | 4-sided - open, for added wearing comfort                                                                                   |
| European Article Number          | 7424901366387                                                                                                               |
| Maximum glass height             | 140                                                                                                                         |
| Maximum Ø glass                  | 99                                                                                                                          |
| Internal dimensions (L x W x H)  | 465 × 465 × 140 mm                                                                                                          |
|                                  |                                                                                                                             |

#### **Description**

The glass basket 50.NK.121.115145.20F consists of a base basket with a gray 20-compartment division. The maximum diameter of the glass determines which compartmentalization is suitable. Measure the widest point of the glass for this purpose. Note: the widest point of the glass is not always at the top or bottom.

The glass basket with dimensions of 500 x 500 x H 100 mm has an internal height of 140 mm. Glasses with a height of up to 140 mm can fit in this basket, such as shot glasses and whiskey glasses. The basket is also suitable for coffee cups and soup bowls. Due to the open basket design, washing water and drying air have very good access to glassware and porcelain. The dishwasher baskets thus achieve optimal washing results and a faster drying process. Moreover, the bottom is specially reinforced, allowing the basket to rotate in a basket transport machine with transport hooks. Transoplast glass baskets are exceptionally durable and have the best references in the market.