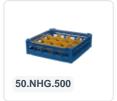

# Glass basket 500x500mm blue maximum glass height 140 mm - with gray 20-compartment division maximum glass Ø 99mm

## **Product specifications**

| External dimensions ( L x W x H) | 500 × 500 × 180 mm                                                                                                          |
|----------------------------------|-----------------------------------------------------------------------------------------------------------------------------|
| Temperature range                | -15°C to + 90°C                                                                                                             |
| Color                            | Blue                                                                                                                        |
| Material                         | PP                                                                                                                          |
| Bottom                           | Open and extra reinforced, making it suitable for high loads and for use in basket transport machines with transport hooks. |
| Sidewalls                        | Open, for optimal washing results and a faster drying process                                                               |
| Handles                          | 4-sided - open, for added wearing comfort                                                                                   |
| European Article Number          | 7424901366387                                                                                                               |
| Maximum glass height             | 140                                                                                                                         |
| Maximum Ø glass                  | 99                                                                                                                          |
| Internal dimensions (L x W x H)  | 465 × 465 × 140 mm                                                                                                          |
|                                  |                                                                                                                             |

## **Properties**

Our baskets guarantee safe transport and efficient storage of your glassware and tableware.

The open design of the basket ensures optimal washing results.

Determine the appropriate basket layout and height easily with the size chart. Request a size chart by calling or filling out our contact form.

The basket has 4-sided receptacles for color clips (see accessories).

Color clips can be clicked into the basket on all four sides, for example, to indicate contents.

Suitable for use in basket transport machines with transport hooks.

#### **Description**

The glass basket 50.NK.121.115145.20F consists of a base basket with a gray 20-compartment division. The maximum diameter of the glass determines which compartmentalization is suitable. Measure the widest point of the glass for this purpose. Note: the widest point of the glass is not always at the top or bottom.

The glass basket with dimensions of 500 x 500 x H 100 mm has an internal height of 140 mm. Glasses with a height of up to 140 mm can fit in this basket, such as shot glasses and whiskey glasses. The basket is also suitable for coffee cups and soup bowls. Due to the open basket design, washing water and drying air have very good access to glassware and porcelain. The dishwasher baskets thus achieve optimal washing results and a faster drying process. Moreover, the bottom is specially reinforced, allowing the basket to rotate in a basket transport machine with transport hooks. Transoplast glass baskets are exceptionally durable and have the best references in the market.