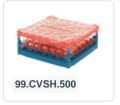

# Glass basket 500x500mm blue maximum glass height 140 mm - with red 7x7 compartment division maximum glass diameter 63mm

## **Product specifications**

| External dimensions ( L x W x H) | 500 × 500 × 180 mm                                                                                                          |
|----------------------------------|-----------------------------------------------------------------------------------------------------------------------------|
| Temperature range                | -15°C to + 90°C                                                                                                             |
| Color                            | Blue                                                                                                                        |
| Material                         | PP                                                                                                                          |
| Bottom                           | Open and extra reinforced, making it suitable for high loads and for use in basket transport machines with transport hooks. |
| Sidewalls                        | Open, for optimal washing results and a faster drying process                                                               |
| Handles                          | 4-sided - open, for added wearing comfort                                                                                   |
| European Article Number          | 7424901366387                                                                                                               |
| Maximum glass height             | 140                                                                                                                         |
| Maximum Ø glass                  | 67                                                                                                                          |
| Internal dimensions (L x W x H)  | 465 × 465 × 140 mm                                                                                                          |
|                                  |                                                                                                                             |

## **Description**

The glass basket 50.NK.121.115145.7X7L consists of a base basket with a red 7x7 compartment division. The maximum glass diameter determines which division is suitable. Measure the widest point of the glass for this. Note: the widest point of the glass is not always at the top or bottom.

The glass basket with dimensions 500 x 500 x H 100 mm has an inner height of 140 mm. Glasses with a height of up to 140 mm can fit in this basket. Due to the open basket construction, washing water and drying air have very good access to glassware and porcelain. The dishwasher baskets thus achieve an optimal washing result and a faster drying process. The bottom is additionally reinforced, allowing the basket to rotate in a basket transport machine with transport hooks. Transoplast's glass baskets are exceptionally durable and have the best references in the market.