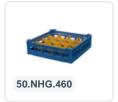

# Glass basket 500x500mm blue maximum glass height 140 mm - with red 7x7 compartment division maximum glass diameter 63mm

## **Product specifications**

| External dimensions ( L x W x H) | 500 × 500 × 180 mm                                                                                                          |
|----------------------------------|-----------------------------------------------------------------------------------------------------------------------------|
| Temperature range                | -15°C to + 90°C                                                                                                             |
| Color                            | Blue                                                                                                                        |
| Material                         | PP                                                                                                                          |
| Bottom                           | Open and extra reinforced, making it suitable for high loads and for use in basket transport machines with transport hooks. |
| Sidewalls                        | Open, for optimal washing results and a faster drying process                                                               |
| Handles                          | 4-sided - open, for added wearing comfort                                                                                   |
| European Article Number          | 7424901366387                                                                                                               |
| Maximum glass height             | 140                                                                                                                         |
| Maximum Ø glass                  | 67                                                                                                                          |
| Internal dimensions (L x W x H)  | 465 × 465 × 140 mm                                                                                                          |
|                                  |                                                                                                                             |

### **Properties**

Our baskets guarantee safe transport and efficient storage of your glassware and tableware.

The open design of the basket ensures optimal washing results.

Determine the appropriate basket layout and height easily with the size chart. Request a size chart by calling or filling out our contact form.

The basket has 4-sided receptacles for color clips (see accessories).

Color clips can be clicked into the basket on all four sides, for example, to indicate contents.

Suitable for use in basket transport machines with transport hooks.

## **Description**

The glass basket 50.NK.121.115145.7X7L consists of a base basket with a red 7x7 compartment division. The maximum glass diameter determines which division is suitable. Measure the widest point of the glass for this. Note: the widest point of the glass is not always at the top or bottom.

The glass basket with dimensions 500 x 500 x H 100 mm has an inner height of 140 mm. Glasses with a height of up to 140 mm can fit in this basket. Due to the open basket construction, washing water and drying air have very good access to glassware and porcelain. The dishwasher baskets thus achieve an optimal washing result and a faster drying process. The bottom is additionally reinforced, allowing the basket to rotate in a basket transport machine with transport hooks. Transoplast's glass baskets are exceptionally durable and have the best references in the market.