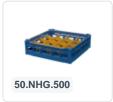

# Glass basket 500x500mm blue maximum glass height 140 mm - with red 7x7 compartment division maximum glass diameter 63mm

## **Product specifications**

| External dimensions ( L x W x H) | 500 × 500 × 180 mm                                                                                                          |
|----------------------------------|-----------------------------------------------------------------------------------------------------------------------------|
| Temperature range                | -15°C to + 90°C                                                                                                             |
| Color                            | Blue                                                                                                                        |
| Material                         | PP                                                                                                                          |
| Bottom                           | Open and extra reinforced, making it suitable for high loads and for use in basket transport machines with transport hooks. |
| Sidewalls                        | Open, for optimal washing results and a faster drying process                                                               |
| Handles                          | 4-sided - open, for added wearing comfort                                                                                   |
| European Article Number          | 7424901366387                                                                                                               |
| Maximum glass height             | 140                                                                                                                         |
| Maximum Ø glass                  | 67                                                                                                                          |
| Internal dimensions (L x W x H)  | 465 × 465 × 140 mm                                                                                                          |
|                                  |                                                                                                                             |

### **Properties**

Our baskets guarantee safe transport and efficient storage of your glassware and tableware.

The open design of the basket ensures optimal washing results.

Determine the appropriate basket layout and height easily with the size chart. Request a size chart by calling or filling out our contact form.

The basket has 4-sided receptacles for color clips (see accessories).

Color clips can be clicked into the basket on all four sides, for example, to indicate contents.

Suitable for use in basket transport machines with transport hooks.

## **Description**

The glass basket 50.NK.121.115145.7X7L consists of a base basket with a red 7x7 compartment division. The maximum glass diameter determines which division is suitable. Measure the widest point of the glass for this. Note: the widest point of the glass is not always at the top or bottom.

The glass basket with dimensions 500 x 500 x H 100 mm has an inner height of 140 mm. Glasses with a height of up to 140 mm can fit in this basket. Due to the open basket construction, washing water and drying air have very good access to glassware and porcelain. The dishwasher baskets thus achieve an optimal washing result and a faster drying process. The bottom is additionally reinforced, allowing the basket to rotate in a basket transport machine with transport hooks. Transoplast's glass baskets are exceptionally durable and have the best references in the market.