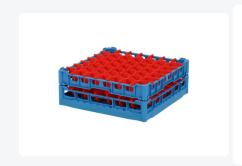

# Glass basket 500x500mm blue maximum glass height 140 mm - with red 7x7 compartment division maximum glass diameter 63mm

## **Product specifications**

| External dimensions ( L x W x H) | 500 × 500 × 180 mm                                                                                                          |
|----------------------------------|-----------------------------------------------------------------------------------------------------------------------------|
| Temperature range                | -15°C to + 90°C                                                                                                             |
| Color                            | Blue                                                                                                                        |
| Material                         | PP                                                                                                                          |
| Bottom                           | Open and extra reinforced, making it suitable for high loads and for use in basket transport machines with transport hooks. |
| Sidewalls                        | Open, for optimal washing results and a faster drying process                                                               |
| Handles                          | 4-sided - open, for added wearing comfort                                                                                   |
| European Article Number          | 7424901366387                                                                                                               |
| Maximum glass height             | 140                                                                                                                         |
| Maximum Ø glass                  | 67                                                                                                                          |
| Internal dimensions (L x W x H)  | 465 × 465 × 140 mm                                                                                                          |
|                                  |                                                                                                                             |

## **Description**

The glass basket 50.NK.121.115145.7X7L consists of a base basket with a red 7x7 compartment division. The maximum glass diameter determines which division is suitable. Measure the widest point of the glass for this. Note: the widest point of the glass is not always at the top or bottom.

The glass basket with dimensions 500 x 500 x H 100 mm has an inner height of 140 mm. Glasses with a height of up to 140 mm can fit in this basket. Due to the open basket construction, washing water and drying air have very good access to glassware and porcelain. The dishwasher baskets thus achieve an optimal washing result and a faster drying process. The bottom is additionally reinforced, allowing the basket to rotate in a basket transport machine with transport hooks. Transoplast's glass baskets are exceptionally durable and have the best references in the market.