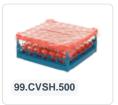

# Glass basket 500x500mm blue maximum glass height 150 mm - with blue 44-compartment partition maximum glass diameter 67mm

## **Description**

The glass basket 50.NK.121.125155.44V consists of a base basket with a blue 44-compartment partition. The maximum glass diameter determines which partition is suitable. Measure the widest point of the glass for this. Note: the widest point of the glass is not always at the top or bottom.

The glass basket with dimensions 500 x 500 x H 100 mm has an inner height of 150 mm. Glasses with a height of up to 150 mm can fit in this basket, such as shot glasses and whiskey glasses. The basket is also suitable for coffee cups and soup bowls. Due to the open basket construction, washing water and drying air have very good access to glassware and porcelain. The dishwasher baskets thus achieve an optimal washing result and a faster drying process. The bottom is additionally reinforced, allowing the basket to rotate in a basket transport machine with transport hooks. Transoplast's glass baskets are exceptionally durable and have the best references in the market.