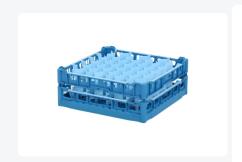

# Glass basket 500x500mm blue maximum glass height 150 mm - with blue 44-compartment partition maximum glass diameter 67mm

### **Product specifications**

| External dimensions ( L x W x H) | 500 × 500 × 189 mm                                                                                                          |
|----------------------------------|-----------------------------------------------------------------------------------------------------------------------------|
| Temperature range                | -15°C to + 90°C                                                                                                             |
| Color                            | Blue                                                                                                                        |
| Material                         | PP                                                                                                                          |
| Bottom                           | Open and extra reinforced, making it suitable for high loads and for use in basket transport machines with transport hooks. |
| Sidewalls                        | Open, for optimal washing results and a faster drying process                                                               |
| Handles                          | 4-sided - open, for added wearing comfort                                                                                   |
| European Article Number          | 7424901366387                                                                                                               |
| Maximum glass height             | 150                                                                                                                         |
| Maximum Ø glass                  | 67                                                                                                                          |
| Internal dimensions (L x W x H)  | 465 × 465 × 150 mm                                                                                                          |

## **Description**

The glass basket 50.NK.121.125155.44V consists of a base basket with a blue 44-compartment partition. The maximum glass diameter determines which partition is suitable. Measure the widest point of the glass for this. Note: the widest point of the glass is not always at the top or bottom.

The glass basket with dimensions 500 x 500 x H 100 mm has an inner height of 150 mm. Glasses with a height of up to 150 mm can fit in this basket, such as shot glasses and whiskey glasses. The basket is also suitable for coffee cups and soup bowls. Due to the open basket construction, washing water and drying air have very good access to glassware and porcelain. The dishwasher baskets thus achieve an optimal washing result and a faster drying process. The bottom is additionally reinforced, allowing the basket to rotate in a basket transport machine with transport hooks. Transoplast's glass baskets are exceptionally durable and have the best references in the market.