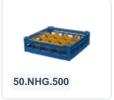

is. Note: the widest point of the glass is not always at the top or bottom.

The glass basket with dimensions 500 x 500 x H 100 mm has an inner height of 150 mm. Glasses with a height of up to 150 mm can fit in this basket, such as shot glasses and whiskey glasses. The basket is also suitable for coffee cups and soup bowls. Due to the open basket construction, washing water and drying air have very good access to glassware and porcelain. The dishwasher baskets thus achieve an optimal washing result and a faster drying process. The bottom is additionally reinforced, allowing the basket to rotate in a basket transport machine with transport hooks. Transoplast's glass baskets are exceptionally durable and have the best references in the market.



#### Alternatieve artikelen