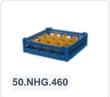

# Glass basket 500x500mm blue maximum glass height 150 mm - with blue 44-compartment partition maximum glass diameter 67mm

### **Product specifications**

| External dimensions ( L x W x H) | 500 × 500 × 189 mm                                                                                                          |
|----------------------------------|-----------------------------------------------------------------------------------------------------------------------------|
| Temperature range                | -15°C to + 90°C                                                                                                             |
| Color                            | Blue                                                                                                                        |
| Material                         | PP                                                                                                                          |
| Bottom                           | Open and extra reinforced, making it suitable for high loads and for use in basket transport machines with transport hooks. |
| Sidewalls                        | Open, for optimal washing results and a faster drying process                                                               |
| Handles                          | 4-sided - open, for added wearing comfort                                                                                   |
| European Article Number          | 7424901366387                                                                                                               |
| Maximum glass height             | 150                                                                                                                         |
| Maximum Ø glass                  | 67                                                                                                                          |
| Internal dimensions (L x W x H)  | 465 × 465 × 150 mm                                                                                                          |

## **Description**

The glass basket 50.NK.121.125155.44V consists of a base basket with a blue 44-compartment partition. The maximum glass diameter determines which partition is suitable. Measure the widest point of the glass for this. Note: the widest point of the glass is not always at the top or bottom.

The glass basket with dimensions 500 x 500 x H 100 mm has an inner height of 150 mm. Glasses with a height of up to 150 mm can fit in this basket, such as shot glasses and whiskey glasses. The basket is also suitable for coffee cups and soup bowls. Due to the open basket construction, washing water and drying air have very good access to glassware and porcelain. The dishwasher baskets thus achieve an optimal washing result and a faster drying process. The bottom is additionally reinforced, allowing the basket to rotate in a basket transport machine with transport hooks. Transoplast's glass baskets are exceptionally durable and have the best references in the market.