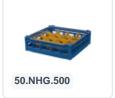

# Glass basket 500x500mm blue maximum glass height 150 mm - with green 3 x 3 compartmentalization maximum Ø glass 149mm

### **Product specifications**

| External dimensions ( L x W x H) | 500 × 500 × 189 mm                                                                                    |
|----------------------------------|-------------------------------------------------------------------------------------------------------|
| Temperature range                | -15°C to + 90°C                                                                                       |
| Color                            | Blue                                                                                                  |
| Material                         | PP                                                                                                    |
| Bottom                           | Open and especially reinforced, so suitable for use in basket transport machines with transport hooks |
| Sidewalls                        | Open, for optimum washing result and a faster drying process                                          |
| Handles                          | Open, for more comfortable carrying                                                                   |
| Maximum glass height             | 150                                                                                                   |
| Maximum Ø glass                  | 149                                                                                                   |
| Internal dimensions (L x W x H)  | 465 × 465 × 150 mm                                                                                    |
|                                  |                                                                                                       |

## **Description**

The glass basket 50.NK.121.125155.3X3L consists of a base basket with a green 3x3 compartmentalization for glasses. The maximum diameter of the glass determines which compartmentalization is suitable. Measure the widest point of the glass for this purpose. Please note that the widest point of the glass is not always at the bottom or top.