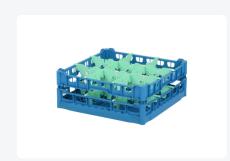

# Glass basket 500x500mm blue maximum glass height 150 mm - with green 3 x 3 compartmentalization maximum Ø glass 149mm

### **Product specifications**

| External dimensions ( L x W x H) | 500 × 500 × 189 mm                                                                                    |
|----------------------------------|-------------------------------------------------------------------------------------------------------|
| Temperature range                | -15°C to + 90°C                                                                                       |
| Color                            | Blue                                                                                                  |
| Material                         | PP                                                                                                    |
| Bottom                           | Open and especially reinforced, so suitable for use in basket transport machines with transport hooks |
| Sidewalls                        | Open, for optimum washing result and a faster drying process                                          |
| Handles                          | Open, for more comfortable carrying                                                                   |
| Maximum glass height             | 150                                                                                                   |
| Maximum Ø glass                  | 149                                                                                                   |
| Internal dimensions (L x W x H)  | 465 × 465 × 150 mm                                                                                    |
|                                  |                                                                                                       |

Glass basket 50.NK.100 comes with a pre-installed green 3x3 compartmentalization.

The basket has four-sided slots for color clips, intended for content labeling, etc.

Suitable for use in basket transport machines with transport hooks.

## **Description**

The glass basket 50.NK.121.125155.3X3L consists of a base basket with a green 3x3 compartmentalization for glasses. The maximum diameter of the glass determines which compartmentalization is suitable. Measure the widest point of the glass for this purpose. Please note that the widest point of the glass is not always at the bottom or top.

The glass basket with dimensions of 500 x 500 x H 100 mm has an internal height of 150 mm. Glasses with a height of up to 150 mm can fit in this basket, such as shot glasses and whiskey glasses. The basket is also suitable for coffee cups and soup bowls. Thanks to its open basket design, rinsing water and drying air have excellent access to the glassware and porcelain.