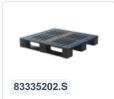

# Glass basket 500x500mm blue maximum glass height 150 mm - with green 3 x 3 compartmentalization maximum Ø glass 149mm

### **Product specifications**

| External dimensions ( L x W x H) | 500 × 500 × 189 mm                                                                                    |
|----------------------------------|-------------------------------------------------------------------------------------------------------|
| Temperature range                | -15°C to + 90°C                                                                                       |
| Color                            | Blue                                                                                                  |
| Material                         | PP                                                                                                    |
| Bottom                           | Open and especially reinforced, so suitable for use in basket transport machines with transport hooks |
| Sidewalls                        | Open, for optimum washing result and a faster drying process                                          |
| Handles                          | Open, for more comfortable carrying                                                                   |
| Maximum glass height             | 150                                                                                                   |
| Maximum Ø glass                  | 149                                                                                                   |
| Internal dimensions (L x W x H)  | 465 × 465 × 150 mm                                                                                    |
|                                  |                                                                                                       |

Glass basket 50.NK.100 comes with a pre-installed green 3x3 compartmentalization.

The basket has four-sided slots for color clips, intended for content labeling, etc.

Suitable for use in basket transport machines with transport hooks.

## **Description**

The glass basket 50.NK.121.125155.3X3L consists of a base basket with a green 3x3 compartmentalization for glasses. The maximum diameter of the glass determines which compartmentalization is suitable. Measure the widest point of the glass for this purpose. Please note that the widest point of the glass is not always at the bottom or top.

The glass basket with dimensions of 500 x 500 x H 100 mm has an internal height of 150 mm. Glasses with a height of up to 150 mm can fit in this basket, such as shot glasses and whiskey glasses. The basket is also suitable for coffee cups and soup bowls. Thanks to its open basket design, rinsing water and drying air have excellent access to the glassware and porcelain.