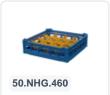

Glass basket 50.NK.100 comes with a pre-installed green 3x3 compartmentalization.

The basket has four-sided slots for color clips, intended for content labeling, etc.

Suitable for use in basket transport machines with transport hooks.

The glass basket with dimensions of 500 x 500 x H 100 mm has an internal height of 150 mm. Glasses with a height of up to 150 mm can fit in this basket, such as shot glasses and whiskey glasses. The basket is also suitable for coffee cups and soup bowls. Thanks to its open basket design, rinsing water and drying air have excellent access to the glassware and porcelain.

The dishwashing baskets thus achieve optimal cleaning results and a faster drying process. Moreover, the bottom is specially reinforced, allowing the basket to rotate in a basket transport machine with transport hooks. Transoplast's glass baskets are exceptionally durable and have the best references in the market.