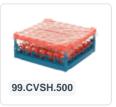

# Glass basket 500x500mm blue maximum glass height 165 mm - with blue 44-compartment partition maximum glass diameter 67mm

### **Product specifications**

| External dimensions ( L x W x H) | 500 × 500 × 204 mm                                                                                                          |
|----------------------------------|-----------------------------------------------------------------------------------------------------------------------------|
| Temperature range                | -15°C to + 90°C                                                                                                             |
| Color                            | Blue                                                                                                                        |
| Material                         | PP                                                                                                                          |
| Bottom                           | Open and extra reinforced, making it suitable for high loads and for use in basket transport machines with transport hooks. |
| Sidewalls                        | Open, for optimal washing results and a faster drying process                                                               |
| Handles                          | 4-sided - open, for added wearing comfort                                                                                   |
| European Article Number          | 7424901366387                                                                                                               |
| Maximum glass height             | 165                                                                                                                         |
| Maximum Ø glass                  | 67                                                                                                                          |
| Internal dimensions (L x W x H)  | 465 × 465 × 165 mm                                                                                                          |

## **Description**

The glass basket 50.NK.121.140170.44V consists of a base basket with a blue 44-compartment partition. The maximum glass diameter determines which partition is suitable. Measure the widest point of the glass for this. Note: the widest point of the glass is not always at the top or bottom.

The glass basket with dimensions 500 x 500 x H 100 mm has an inner height of 165 mm. Glasses with a height of up to 165 mm can fit in this basket, such as shot glasses and whiskey glasses. The basket is also suitable for coffee cups and soup bowls. Due to the open basket construction, washing water and drying air have very good access to glassware and porcelain. The dishwasher baskets thus achieve an optimal washing result and a faster drying process. The bottom is additionally reinforced, allowing the basket to rotate in a basket transport machine with transport hooks. Transoplast's glass baskets are exceptionally durable and have the best references in the market.