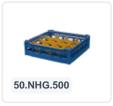

# Glass basket 500x500mm blue maximum glass height 165 mm - with blue 44-compartment partition maximum glass diameter 67mm

### **Product specifications**

| External dimensions ( L x W x H) | 500 × 500 × 204 mm                                                                                                          |
|----------------------------------|-----------------------------------------------------------------------------------------------------------------------------|
| Temperature range                | -15°C to + 90°C                                                                                                             |
| Color                            | Blue                                                                                                                        |
| Material                         | PP                                                                                                                          |
| Bottom                           | Open and extra reinforced, making it suitable for high loads and for use in basket transport machines with transport hooks. |
| Sidewalls                        | Open, for optimal washing results and a faster drying process                                                               |
| Handles                          | 4-sided - open, for added wearing comfort                                                                                   |
| European Article Number          | 7424901366387                                                                                                               |
| Maximum glass height             | 165                                                                                                                         |
| Maximum Ø glass                  | 67                                                                                                                          |
| Internal dimensions (L x W x H)  | 465 × 465 × 165 mm                                                                                                          |

## **Description**

The glass basket 50.NK.121.140170.44V consists of a base basket with a blue 44-compartment partition. The maximum glass diameter determines which partition is suitable. Measure the widest point of the glass for this. Note: the widest point of the glass is not always at the top or bottom.

The glass basket with dimensions 500 x 500 x H 100 mm has an inner height of 165 mm. Glasses with a height of up to 165 mm can fit in this basket, such as shot glasses and whiskey glasses. The basket is also suitable for coffee cups and soup bowls. Due to the open basket construction, washing water and drying air have very good access to glassware and porcelain. The dishwasher baskets thus achieve an optimal washing result and a faster drying process. The bottom is additionally reinforced, allowing the basket to rotate in a basket transport machine with transport hooks. Transoplast's glass baskets are exceptionally durable and have the best references in the market.