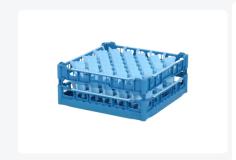

# Glass basket 500x500mm blue maximum glass height 165 mm - with blue 44-compartment partition maximum glass diameter 67mm

### **Product specifications**

| External dimensions ( L x W x H) | 500 × 500 × 204 mm                                                                                                          |
|----------------------------------|-----------------------------------------------------------------------------------------------------------------------------|
| Temperature range                | -15°C to + 90°C                                                                                                             |
| Color                            | Blue                                                                                                                        |
| Material                         | PP                                                                                                                          |
| Bottom                           | Open and extra reinforced, making it suitable for high loads and for use in basket transport machines with transport hooks. |
| Sidewalls                        | Open, for optimal washing results and a faster drying process                                                               |
| Handles                          | 4-sided - open, for added wearing comfort                                                                                   |
| European Article Number          | 7424901366387                                                                                                               |
| Maximum glass height             | 165                                                                                                                         |
| Maximum Ø glass                  | 67                                                                                                                          |
| Internal dimensions (L x W x H)  | 465 × 465 × 165 mm                                                                                                          |

## **Description**

The glass basket 50.NK.121.140170.44V consists of a base basket with a blue 44-compartment partition. The maximum glass diameter determines which partition is suitable. Measure the widest point of the glass for this. Note: the widest point of the glass is not always at the top or bottom.

The glass basket with dimensions 500 x 500 x H 100 mm has an inner height of 165 mm. Glasses with a height of up to 165 mm can fit in this basket, such as shot glasses and whiskey glasses. The basket is also suitable for coffee cups and soup bowls. Due to the open basket construction, washing water and drying air have very good access to glassware and porcelain. The dishwasher baskets thus achieve an optimal washing result and a faster drying process. The bottom is additionally reinforced, allowing the basket to rotate in a basket transport machine with transport hooks. Transoplast's glass baskets are exceptionally durable and have the best references in the market.