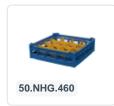

# Glass basket 500x500mm blue maximum glass height 165 mm - with blue 44-compartment partition maximum glass diameter 67mm

### **Product specifications**

| External dimensions ( L x W x H) | 500 × 500 × 204 mm                                                                                                          |
|----------------------------------|-----------------------------------------------------------------------------------------------------------------------------|
| Temperature range                | -15°C to + 90°C                                                                                                             |
| Color                            | Blue                                                                                                                        |
| Material                         | PP                                                                                                                          |
| Bottom                           | Open and extra reinforced, making it suitable for high loads and for use in basket transport machines with transport hooks. |
| Sidewalls                        | Open, for optimal washing results and a faster drying process                                                               |
| Handles                          | 4-sided - open, for added wearing comfort                                                                                   |
| European Article Number          | 7424901366387                                                                                                               |
| Maximum glass height             | 165                                                                                                                         |
| Maximum Ø glass                  | 67                                                                                                                          |
| Internal dimensions (L x W x H)  | 465 × 465 × 165 mm                                                                                                          |

## **Description**

The glass basket 50.NK.121.140170.44V consists of a base basket with a blue 44-compartment partition. The maximum glass diameter determines which partition is suitable. Measure the widest point of the glass for this. Note: the widest point of the glass is not always at the top or bottom.

The glass basket with dimensions 500 x 500 x H 100 mm has an inner height of 165 mm. Glasses with a height of up to 165 mm can fit in this basket, such as shot glasses and whiskey glasses. The basket is also suitable for coffee cups and soup bowls. Due to the open basket construction, washing water and drying air have very good access to glassware and porcelain. The dishwasher baskets thus achieve an optimal washing result and a faster drying process. The bottom is additionally reinforced, allowing the basket to rotate in a basket transport machine with transport hooks. Transoplast's glass baskets are exceptionally durable and have the best references in the market.