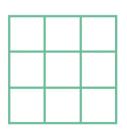

# Glass basket 500x500mm blue – maximum glass height 165 mm – with green 3 x 3 compartmentalization – maximum Ø glass 149mm

Glass basket 50.NK.100 comes with a pre-installed green 3x3 compartmentalization.

The basket has four-sided slots for color clips, intended for content labeling, etc.

Suitable for use in basket transport machines with transport hooks.

## Description

The glass basket 50.NK.121.140170.3X3L consists of a base basket with a green 3x3 compartmentalization for glasses. The maximum diameter of the glass determines which compartmentalization is suitable. Measure the widest point of the glass for this purpose. Please note that the widest point of the glass is not always at the bottom or top.