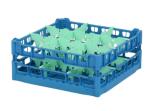

# Glass basket 500x500mm blue – maximum glass height 165 mm – with green 3 x 3 compartmentalization – maximum Ø glass 149mm

Glass basket 50.NK.100 comes with a pre-installed green 3x3 compartmentalization.

The basket has four-sided slots for color clips, intended for content labeling, etc.

Suitable for use in basket transport machines with transport hooks.

The glass basket with dimensions of 500 x 500 x H 100 mm has an internal height of 165 mm. Glasses with a height of up to 165 mm can fit in this basket, such as shot glasses and whiskey glasses. The basket is also suitable for coffee cups and soup bowls. Thanks to its open basket design, rinsing water and drying air have excellent access to the glassware and porcelain.

The dishwashing baskets thus achieve optimal cleaning results and a faster drying process. Moreover, the bottom is specially reinforced, allowing the basket to rotate in a basket transport machine with transport hooks. Transoplast's glass baskets are exceptionally durable and have the best references in the market.