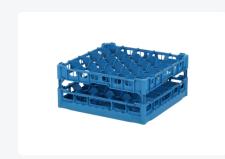

# Glass basket 500x500mm blue maximum glass height 180 mm - with blue 5x5 compartmentalization maximum glass Ø 90mm

### **Product specifications**

| External dimensions ( L x W x H) | 500 × 500 × 219 mm                                                                                                          |
|----------------------------------|-----------------------------------------------------------------------------------------------------------------------------|
| Temperature range                | -15°C to + 90°C                                                                                                             |
| Color                            | Blue                                                                                                                        |
| Material                         | PP                                                                                                                          |
| Bottom                           | Open and extra reinforced, making it suitable for high loads and for use in basket transport machines with transport hooks. |
| Sidewalls                        | Open, for optimal washing results and a faster drying process                                                               |
| Handles                          | 4-sided - open, for added wearing comfort                                                                                   |
| European Article Number          | 7424901366387                                                                                                               |
| Maximum glass height             | 180                                                                                                                         |
| Maximum Ø glass                  | 90                                                                                                                          |
| Internal dimensions (L x W x H)  | 465 × 465 × 180 mm                                                                                                          |
|                                  |                                                                                                                             |

## **Description**

The glass basket 50.NK.121.155185.5X5L consists of a base basket with a blue 5x5 compartmentalization. The maximum diameter of the glass determines which compartmentalization is suitable. Measure the widest point of the glass for this purpose. Note: the widest point of the glass is not always at the top or bottom.

The glass basket with dimensions of 500 x 500 x H 100 mm has an internal height of 180 mm. Glasses with a height of up to 180 mm can fit in this basket, such as shot glasses and whiskey glasses. The basket is also suitable for coffee cups and soup bowls. Due to the open basket design, washing water and drying air have very good access to glassware and porcelain. The dishwasher baskets thus achieve optimal washing results and a faster drying process. Moreover, the bottom is specially reinforced, allowing the basket to rotate in a basket transport machine with transport hooks. Transoplast glass baskets are exceptionally durable and have the best references in the market.