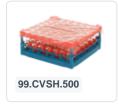

# Glass basket 500x500mm blue maximum glass height 180 mm - with blue 5x5 compartmentalization maximum glass Ø 90mm

### **Product specifications**

| External dimensions ( L x W x H) | 500 × 500 × 219 mm                                                                                                          |
|----------------------------------|-----------------------------------------------------------------------------------------------------------------------------|
| Temperature range                | -15°C to + 90°C                                                                                                             |
| Color                            | Blue                                                                                                                        |
| Material                         | PP                                                                                                                          |
| Bottom                           | Open and extra reinforced, making it suitable for high loads and for use in basket transport machines with transport hooks. |
| Sidewalls                        | Open, for optimal washing results and a faster drying process                                                               |
| Handles                          | 4-sided - open, for added wearing comfort                                                                                   |
| European Article Number          | 7424901366387                                                                                                               |
| Maximum glass height             | 180                                                                                                                         |
| Maximum Ø glass                  | 90                                                                                                                          |
| Internal dimensions (L x W x H)  | 465 × 465 × 180 mm                                                                                                          |
|                                  |                                                                                                                             |

## **Description**

The glass basket 50.NK.121.155185.5X5L consists of a base basket with a blue 5x5 compartmentalization. The maximum diameter of the glass determines which compartmentalization is suitable. Measure the widest point of the glass for this purpose. Note: the widest point of the glass is not always at the top or bottom.

The glass basket with dimensions of 500 x 500 x H 100 mm has an internal height of 180 mm. Glasses with a height of up to 180 mm can fit in this basket, such as shot glasses and whiskey glasses. The basket is also suitable for coffee cups and soup bowls. Due to the open basket design, washing water and drying air have very good access to glassware and porcelain. The dishwasher baskets thus achieve optimal washing results and a faster drying process. Moreover, the bottom is specially reinforced, allowing the basket to rotate in a basket transport machine with transport hooks. Transoplast glass baskets are exceptionally durable and have the best references in the market.