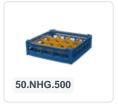

# Glass basket 500x500mm blue maximum glass height 180 mm - with blue 5x5 compartmentalization maximum glass Ø 90mm

### **Product specifications**

| External dimensions ( L x W x H) | 500 × 500 × 219 mm                                                                                                          |
|----------------------------------|-----------------------------------------------------------------------------------------------------------------------------|
| Temperature range                | -15°C to + 90°C                                                                                                             |
| Color                            | Blue                                                                                                                        |
| Material                         | PP                                                                                                                          |
| Bottom                           | Open and extra reinforced, making it suitable for high loads and for use in basket transport machines with transport hooks. |
| Sidewalls                        | Open, for optimal washing results and a faster drying process                                                               |
| Handles                          | 4-sided - open, for added wearing comfort                                                                                   |
| European Article Number          | 7424901366387                                                                                                               |
| Maximum glass height             | 180                                                                                                                         |
| Maximum Ø glass                  | 90                                                                                                                          |
| Internal dimensions (L x W x H)  | 465 × 465 × 180 mm                                                                                                          |
|                                  |                                                                                                                             |

# **Properties**

Our baskets guarantee safe transport and efficient storage of your glassware and tableware.

The open design of the basket ensures optimal washing results.

Determine the appropriate basket layout and height easily with the size chart. Request a size chart by calling or filling out our contact form.

The basket has 4-sided receptacles for color clips (see accessories).

Color clips can be clicked into the basket on all four sides, for example, to indicate contents.

Suitable for use in basket transport machines with transport hooks.

## **Description**

The glass basket 50.NK.121.155185.5X5L consists of a base basket with a blue 5x5 compartmentalization. The maximum diameter of the glass determines which compartmentalization is suitable. Measure the widest point of the glass for this purpose. Note: the widest point of the glass is not always at the top or bottom.

The glass basket with dimensions of 500 x 500 x H 100 mm has an internal height of 180 mm. Glasses with a height of up to 180 mm can fit in this basket, such as shot glasses and whiskey glasses. The basket is also suitable for coffee cups and soup bowls. Due to the open basket design, washing water and drying air have very good access to glassware and porcelain. The dishwasher baskets thus achieve optimal washing results and a faster drying process. Moreover, the bottom is specially reinforced, allowing the basket to rotate in a basket transport machine with transport hooks. Transoplast glass baskets are exceptionally durable and have the best references in the market.