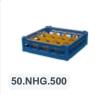

# Glass basket 500x500mm blue maximum glass height 180 mm - with orange 30-compartment division maximum glass Ø 81mm

#### **Product specifications**

| W x H)                          | 500 × 500 × 219 mm                                                                                                          |
|---------------------------------|-----------------------------------------------------------------------------------------------------------------------------|
| Temperature range               | -15°C to + 90°C                                                                                                             |
| Color                           | Blue                                                                                                                        |
| Material                        | PP                                                                                                                          |
| Bottom                          | Open and extra reinforced, making it suitable for high loads and for use in basket transport machines with transport hooks. |
| Sidewalls                       | Open, for optimal washing results and a faster drying process                                                               |
| Handles                         | 4-sided - open, for added wearing comfort                                                                                   |
| European Article Number         | 7424901366387                                                                                                               |
| Maximum glass height            | 180                                                                                                                         |
| Maximum Ø glass                 | 81                                                                                                                          |
| Internal dimensions (L x W x H) | 465 × 465 × 180 mm                                                                                                          |

## **Properties**

Our baskets guarantee safe transport and efficient storage of your glassware and tableware.

The open design of the basket ensures optimal washing results.

Determine the appropriate basket layout and height easily with the size chart. Request a size chart by calling or filling out our contact form.

The basket has 4-sided receptacles for color clips (see accessories).

Color clips can be clicked into the basket on all four sides, for example, to indicate contents.

Suitable for use in basket transport machines with transport hooks.

### **Description**

The glass basket 50.NK.121.155185.30V consists of a base basket with an orange 30-compartment division. The maximum diameter of the glass determines which compartmentalization is suitable. Measure the widest point of the glass for this purpose. Note: the widest point of the glass is not always at the top or bottom.

The glass basket with dimensions of 500 x 500 x H 100 mm has an internal height of 180 mm. Glasses with a height of up to 180 mm can fit in this basket, such as shot glasses and whiskey glasses. The basket is also suitable for coffee cups and soup bowls. Due to the open basket design, washing water and drying air have very good access to glassware and porcelain. The dishwasher baskets thus achieve optimal washing results and a faster drying process. Moreover, the bottom is specially reinforced, allowing the basket to rotate in a basket transport machine with transport hooks. Transoplast glass baskets are exceptionally durable and have the best references in the market.