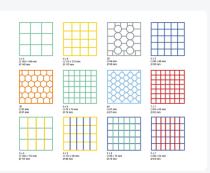

## **Properties**

Our baskets guarantee safe transport and efficient storage of your glassware and tableware.

The open design of the basket ensures optimal washing results.

Determine the appropriate basket layout and height easily with the size chart. Request a size chart by calling or filling out our contact form.

### **Description**

The glass basket 50.NK.121.155185.30V consists of a base basket with an orange 30-compartment division. The maximum diameter of the glass determines which compartmentalization is suitable. Measure the widest point of the glass for this purpose. Note: the widest point of the glass is not always at the top or bottom.