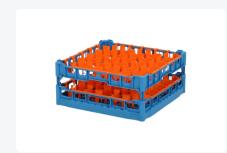

# Glass basket 500x500mm blue maximum glass height 180 mm - with orange 30-compartment division maximum glass Ø 81mm

#### **Product specifications**

| W x H)                          | 500 × 500 × 219 mm                                                                                                          |
|---------------------------------|-----------------------------------------------------------------------------------------------------------------------------|
| Temperature range               | -15°C to + 90°C                                                                                                             |
| Color                           | Blue                                                                                                                        |
| Material                        | PP                                                                                                                          |
| Bottom                          | Open and extra reinforced, making it suitable for high loads and for use in basket transport machines with transport hooks. |
| Sidewalls                       | Open, for optimal washing results and a faster drying process                                                               |
| Handles                         | 4-sided - open, for added wearing comfort                                                                                   |
| European Article Number         | 7424901366387                                                                                                               |
| Maximum glass height            | 180                                                                                                                         |
| Maximum Ø glass                 | 81                                                                                                                          |
| Internal dimensions (L x W x H) | 465 × 465 × 180 mm                                                                                                          |

### **Description**

The glass basket 50.NK.121.155185.30V consists of a base basket with an orange 30-compartment division. The maximum diameter of the glass determines which compartmentalization is suitable. Measure the widest point of the glass for this purpose. Note: the widest point of the glass is not always at the top or bottom.

The glass basket with dimensions of 500 x 500 x H 100 mm has an internal height of 180 mm. Glasses with a height of up to 180 mm can fit in this basket, such as shot glasses and whiskey glasses. The basket is also suitable for coffee cups and soup bowls. Due to the open basket design, washing water and drying air have very good access to glassware and porcelain. The dishwasher baskets thus achieve optimal washing results and a faster drying process. Moreover, the bottom is specially reinforced, allowing the basket to rotate in a basket transport machine with transport hooks. Transoplast glass baskets are exceptionally durable and have the best references in the market.