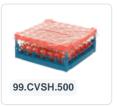

# Glass basket 500x500mm blue maximum glass height 180 mm - with orange 30-compartment division maximum glass Ø 81mm

#### **Product specifications**

| W x H)                          | 500 × 500 × 219 mm                                                                                                          |
|---------------------------------|-----------------------------------------------------------------------------------------------------------------------------|
| Temperature range               | -15°C to + 90°C                                                                                                             |
| Color                           | Blue                                                                                                                        |
| Material                        | PP                                                                                                                          |
| Bottom                          | Open and extra reinforced, making it suitable for high loads and for use in basket transport machines with transport hooks. |
| Sidewalls                       | Open, for optimal washing results and a faster drying process                                                               |
| Handles                         | 4-sided - open, for added wearing comfort                                                                                   |
| European Article Number         | 7424901366387                                                                                                               |
| Maximum glass height            | 180                                                                                                                         |
| Maximum Ø glass                 | 81                                                                                                                          |
| Internal dimensions (L x W x H) | 465 × 465 × 180 mm                                                                                                          |

The glass basket with dimensions of 500 x 500 x H 100 mm has an internal height of 180 mm. Glasses with a height of up to 180 mm can fit in this basket, such as shot glasses and whiskey glasses. The basket is also suitable for coffee cups and soup bowls. Due to the open basket design, washing water and drying air have very good access to glassware and porcelain. The dishwasher baskets thus achieve optimal washing results and a faster drying process. Moreover, the bottom is specially reinforced, allowing the basket to rotate in a basket transport machine with transport hooks. Transoplast glass baskets are exceptionally durable and have the best references in the market.