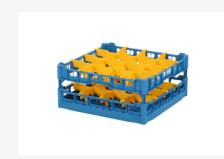

# Glass basket 500x500mm blue maximum glass height 180 mm - with yellow 4x4 compartmentalization maximum glass diameter 113mm

### **Product specifications**

| External dimensions (Lx W x H)  | 500 × 500 × 219 mm                                                                                    |
|---------------------------------|-------------------------------------------------------------------------------------------------------|
| Temperature range               | -15°C to + 90°C                                                                                       |
| Color                           | Blue                                                                                                  |
| Material                        | PP                                                                                                    |
| Bottom                          | Open and especially reinforced, so suitable for use in basket transport machines with transport hooks |
| Sidewalls                       | Open, for optimal cleaning results and a faster drying process.                                       |
| Handles                         | 4-sided - open, for increased wearing comfort                                                         |
| Maximum glass height            | 180                                                                                                   |
| Maximum Ø glass                 | 113                                                                                                   |
| Internal dimensions (L x W x H) | 465 × 465 × 180 mm                                                                                    |

## **Description**

The glass basket 50.NK.121.155185.4X4L consists of a base basket with a yellow 4x4 compartmentalization for glasses. The maximum diameter of the glass determines which compartmentalization is suitable. Measure the widest point of the glass for this purpose. Please note that the widest point of the glass is not always at the bottom or top.

The glass basket with dimensions of 500 x 500 x H 100 mm has an internal height of 180 mm. Glasses with a height of up to 180 mm can fit in this basket, such as shot glasses and whiskey glasses. The basket is also suitable for coffee cups and soup bowls. Thanks to its open basket design, rinsing water and drying air have excellent access to the glassware and porcelain.