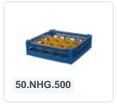

# Glass basket 500x500mm blue maximum glass height 180 mm - with yellow 4x4 compartmentalization maximum glass diameter 113mm

### **Product specifications**

| External dimensions (Lx W x H)  | 500 × 500 × 219 mm                                                                                    |
|---------------------------------|-------------------------------------------------------------------------------------------------------|
| Temperature range               | -15°C to + 90°C                                                                                       |
| Color                           | Blue                                                                                                  |
| Material                        | PP                                                                                                    |
| Bottom                          | Open and especially reinforced, so suitable for use in basket transport machines with transport hooks |
| Sidewalls                       | Open, for optimal cleaning results and a faster drying process.                                       |
| Handles                         | 4-sided - open, for increased wearing comfort                                                         |
| Maximum glass height            | 180                                                                                                   |
| Maximum Ø glass                 | 113                                                                                                   |
| Internal dimensions (L x W x H) | 465 × 465 × 180 mm                                                                                    |

## **Description**

The glass basket 50.NK.121.155185.4X4L consists of a base basket with a yellow 4x4 compartmentalization for glasses. The maximum diameter of the glass determines which compartmentalization is suitable. Measure the widest point of the glass for this purpose. Please note that the widest point of the glass is not always at the bottom or top.

The glass basket with dimensions of 500 x 500 x H 100 mm has an internal height of 180 mm. Glasses with a height of up to 180 mm can fit in this basket, such as shot glasses and whiskey glasses. The basket is also suitable for coffee cups and soup bowls. Thanks to its open basket design, rinsing water and drying air have excellent access to the glassware and porcelain.