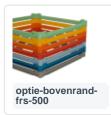

# Glass basket 500x500mm blue maximum glass height 180 mm - with yellow 4x4 compartmentalization maximum glass diameter 113mm

## **Description**

The glass basket 50.NK.121.155185.4X4L consists of a base basket with a yellow 4x4 compartmentalization for glasses. The maximum diameter of the glass determines which compartmentalization is suitable. Measure the widest point of the glass for this purpose. Please note that the widest point of the glass is not always at the bottom or top.

The glass basket with dimensions of 500 x 500 x H 100 mm has an internal height of 180 mm. Glasses with a height of up to 180 mm can fit in this basket, such as shot glasses and whiskey glasses. The basket is also suitable for coffee cups and soup bowls. Thanks to its open basket design, rinsing water and drying air have excellent access to the glassware and porcelain.