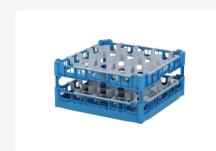

# Glass basket 500x500mm blue maximum glass height 195 mm - with gray 20-compartment division maximum glass Ø 99mm

## **Product specifications**

| External dimensions (LxWxH)     | 500 × 500 × 235 mm                                                                                                          |
|---------------------------------|-----------------------------------------------------------------------------------------------------------------------------|
| Temperature range               | -15°C to + 90°C                                                                                                             |
| Color                           | Blue                                                                                                                        |
| Material                        | PP                                                                                                                          |
| Bottom                          | Open and extra reinforced, making it suitable for high loads and for use in basket transport machines with transport hooks. |
| Sidewalls                       | Open, for optimal washing results and a faster drying process                                                               |
| Handles                         | 4-sided - open, for added wearing comfort                                                                                   |
| European Article Number         | 7424901366387                                                                                                               |
| Maximum glass height            | 195                                                                                                                         |
| Maximum Ø glass                 | 99                                                                                                                          |
| Internal dimensions (L x W x H) | 465 × 465 × 195 mm                                                                                                          |

The glass basket with dimensions of 500 x 500 x H 100 mm has an internal height of 195 mm. Glasses with a height of up to 195 mm can fit in this basket, such as shot glasses and whiskey glasses. The basket is also suitable for coffee cups and soup bowls. Due to the open basket design, washing water and drying air have very good access to glassware and porcelain. The dishwasher baskets thus achieve optimal washing results and a faster drying process. Moreover, the bottom is specially reinforced, allowing the basket to rotate in a basket transport machine with transport hooks. Transoplast glass baskets are exceptionally durable and have the best references in the market.