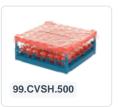

# Glass basket 500x500mm blue maximum glass height 195 mm - with gray 20-compartment division maximum glass Ø 99mm

## **Product specifications**

| External dimensions (LxWxH)     | 500 × 500 × 235 mm                                                                                                          |
|---------------------------------|-----------------------------------------------------------------------------------------------------------------------------|
| Temperature range               | -15°C to + 90°C                                                                                                             |
| Color                           | Blue                                                                                                                        |
| Material                        | PP                                                                                                                          |
| Bottom                          | Open and extra reinforced, making it suitable for high loads and for use in basket transport machines with transport hooks. |
| Sidewalls                       | Open, for optimal washing results and a faster drying process                                                               |
| Handles                         | 4-sided - open, for added wearing comfort                                                                                   |
| European Article Number         | 7424901366387                                                                                                               |
| Maximum glass height            | 195                                                                                                                         |
| Maximum Ø glass                 | 99                                                                                                                          |
| Internal dimensions (L x W x H) | 465 × 465 × 195 mm                                                                                                          |

#### **Description**

The glass basket 50.NK.121.170200.20F consists of a base basket with a gray 20-compartment division. The maximum diameter of the glass determines which compartmentalization is suitable. Measure the widest point of the glass for this purpose. Note: the widest point of the glass is not always at the top or bottom.

The glass basket with dimensions of 500 x 500 x H 100 mm has an internal height of 195 mm. Glasses with a height of up to 195 mm can fit in this basket, such as shot glasses and whiskey glasses. The basket is also suitable for coffee cups and soup bowls. Due to the open basket design, washing water and drying air have very good access to glassware and porcelain. The dishwasher baskets thus achieve optimal washing results and a faster drying process. Moreover, the bottom is specially reinforced, allowing the basket to rotate in a basket transport machine with transport hooks. Transoplast glass baskets are exceptionally durable and have the best references in the market.