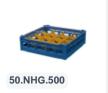

# Glass basket 500x500mm blue maximum glass height 195 mm - with gray 20-compartment division maximum glass Ø 99mm

## **Product specifications**

| External dimensions (LxWxH)     | 500 × 500 × 235 mm                                                                                                          |
|---------------------------------|-----------------------------------------------------------------------------------------------------------------------------|
| Temperature range               | -15°C to + 90°C                                                                                                             |
| Color                           | Blue                                                                                                                        |
| Material                        | PP                                                                                                                          |
| Bottom                          | Open and extra reinforced, making it suitable for high loads and for use in basket transport machines with transport hooks. |
| Sidewalls                       | Open, for optimal washing results and a faster drying process                                                               |
| Handles                         | 4-sided - open, for added wearing comfort                                                                                   |
| European Article Number         | 7424901366387                                                                                                               |
| Maximum glass height            | 195                                                                                                                         |
| Maximum Ø glass                 | 99                                                                                                                          |
| Internal dimensions (L x W x H) | 465 × 465 × 195 mm                                                                                                          |

#### **Description**

The glass basket 50.NK.121.170200.20F consists of a base basket with a gray 20-compartment division. The maximum diameter of the glass determines which compartmentalization is suitable. Measure the widest point of the glass for this purpose. Note: the widest point of the glass is not always at the top or bottom.

The glass basket with dimensions of 500 x 500 x H 100 mm has an internal height of 195 mm. Glasses with a height of up to 195 mm can fit in this basket, such as shot glasses and whiskey glasses. The basket is also suitable for coffee cups and soup bowls. Due to the open basket design, washing water and drying air have very good access to glassware and porcelain. The dishwasher baskets thus achieve optimal washing results and a faster drying process. Moreover, the bottom is specially reinforced, allowing the basket to rotate in a basket transport machine with transport hooks. Transoplast glass baskets are exceptionally durable and have the best references in the market.