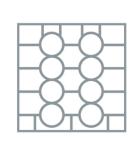

#### **Description**

The glass basket 50.NK.121.170200.20F consists of a base basket with a gray 20-compartment division. The maximum diameter of the glass determines which compartmentalization is suitable. Measure the widest point of the glass for this purpose. Note: the widest point of the glass is not always at the top or bottom.