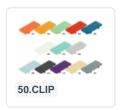

The basket has 4-sided receptacles for color clips (see accessories).

Color clips can be clicked into the basket on all four sides, for example, to indicate contents.

Suitable for use in basket transport machines with transport hooks.