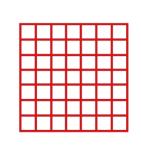

# Glass basket 500x500mm blue maximum glass height 195 mm - with red 7x7 compartment division maximum glass diameter 63mm

## **Description**

The glass basket 50.NK.121.170200.7X7L consists of a base basket with a red 7x7 compartment division. The maximum glass diameter determines which division is suitable. Measure the widest point of the glass for this. Note: the widest point of the glass is not always at the top or bottom.