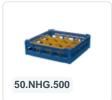

# Glass basket 500x500mm blue maximum glass height 195 mm - with red 7x7 compartment division maximum glass diameter 63mm

## **Description**

The glass basket 50.NK.121.170200.7X7L consists of a base basket with a red 7x7 compartment division. The maximum glass diameter determines which division is suitable. Measure the widest point of the glass for this. Note: the widest point of the glass is not always at the top or bottom.

The glass basket with dimensions 500 x 500 x H 100 mm has an inner height of 195 mm. Glasses with a height of up to 195 mm can fit in this basket. Due to the open basket construction, washing water and drying air have very good access to glassware and porcelain. The dishwasher baskets thus achieve an optimal washing result and a faster drying process. The bottom is additionally reinforced, allowing the basket to rotate in a basket transport machine with transport hooks. Transoplast's glass baskets are exceptionally durable and have the best references in the market.