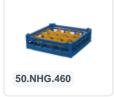

# Glass basket 500x500mm blue maximum glass height 195 mm - with red 7x7 compartment division maximum glass diameter 63mm

## **Description**

The glass basket 50.NK.121.170200.7X7L consists of a base basket with a red 7x7 compartment division. The maximum glass diameter determines which division is suitable. Measure the widest point of the glass for this. Note: the widest point of the glass is not always at the top or bottom.

The glass basket with dimensions 500 x 500 x H 100 mm has an inner height of 195 mm. Glasses with a height of up to 195 mm can fit in this basket. Due to the open basket construction, washing water and drying air have very good access to glassware and porcelain. The dishwasher baskets thus achieve an optimal washing result and a faster drying process. The bottom is additionally reinforced, allowing the basket to rotate in a basket transport machine with transport hooks. Transoplast's glass baskets are exceptionally durable and have the best references in the market.