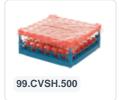

# Glass basket 500x500mm blue maximum glass height 195 mm - with red 7x7 compartment division maximum glass diameter 63mm

## **Description**

The glass basket 50.NK.121.170200.7X7L consists of a base basket with a red 7x7 compartment division. The maximum glass diameter determines which division is suitable. Measure the widest point of the glass for this. Note: the widest point of the glass is not always at the top or bottom.

The glass basket with dimensions 500 x 500 x H 100 mm has an inner height of 195 mm. Glasses with a height of up to 195 mm can fit in this basket. Due to the open basket construction, washing water and drying air have very good access to glassware and porcelain. The dishwasher baskets thus achieve an optimal washing result and a faster drying process. The bottom is additionally reinforced, allowing the basket to rotate in a basket transport machine with transport hooks. Transoplast's glass baskets are exceptionally durable and have the best references in the market.