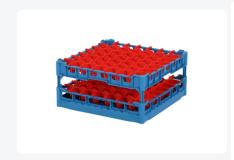

# Glass basket 500x500mm blue maximum glass height 195 mm - with red 7x7 compartment division maximum glass diameter 63mm

## **Description**

The glass basket 50.NK.121.170200.7X7L consists of a base basket with a red 7x7 compartment division. The maximum glass diameter determines which division is suitable. Measure the widest point of the glass for this. Note: the widest point of the glass is not always at the top or bottom.

The glass basket with dimensions 500 x 500 x H 100 mm has an inner height of 195 mm. Glasses with a height of up to 195 mm can fit in this basket. Due to the open basket construction, washing water and drying air have very good access to glassware and porcelain. The dishwasher baskets thus achieve an optimal washing result and a faster drying process. The bottom is additionally reinforced, allowing the basket to rotate in a basket transport machine with transport hooks. Transoplast's glass baskets are exceptionally durable and have the best references in the market.