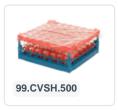

# Glass basket 500x500mm blue maximum glass height 210 mm - with blue 44-compartment partition maximum glass diameter 67mm

### **Product specifications**

| External dimensions ( L x W x H) | 500 × 500 × 250 mm                                                                                                          |
|----------------------------------|-----------------------------------------------------------------------------------------------------------------------------|
| Temperature range                | -15°C to + 90°C                                                                                                             |
| Color                            | Blue                                                                                                                        |
| Material                         | PP                                                                                                                          |
| Bottom                           | Open and extra reinforced, making it suitable for high loads and for use in basket transport machines with transport hooks. |
| Sidewalls                        | Open, for optimal washing results and a faster drying process                                                               |
| Handles                          | 4-sided - open, for added wearing comfort                                                                                   |
| European Article Number          | 7424901366387                                                                                                               |
| Maximum glass height             | 210                                                                                                                         |
| Maximum Ø glass                  | 67                                                                                                                          |
| Internal dimensions (L x W x H)  | 465 × 465 × 210 mm                                                                                                          |
|                                  |                                                                                                                             |

## **Description**

The glass basket 50.NK.121.185215.44V consists of a base basket with a blue 44-compartment partition. The maximum glass diameter determines which partition is suitable. Measure the widest point of the glass for this. Note: the widest point of the glass is not always at the top or bottom.

The glass basket with dimensions 500 x 500 x H 100 mm has an inner height of 210 mm. Glasses with a height of up to 210 mm can fit in this basket, such as shot glasses and whiskey glasses. The basket is also suitable for coffee cups and soup bowls. Due to the open basket construction, washing water and drying air have very good access to glassware and porcelain. The dishwasher baskets thus achieve an optimal washing result and a faster drying process. The bottom is additionally reinforced, allowing the basket to rotate in a basket transport machine with transport hooks. Transoplast's glass baskets are exceptionally durable and have the best references in the market.