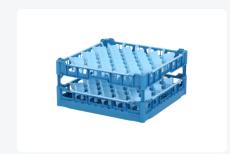

# Glass basket 500x500mm blue maximum glass height 210 mm - with blue 44-compartment partition maximum glass diameter 67mm

### **Product specifications**

| External dimensions ( L x W x H) | 500 × 500 × 250 mm                                                                                                          |
|----------------------------------|-----------------------------------------------------------------------------------------------------------------------------|
| Temperature range                | -15°C to + 90°C                                                                                                             |
| Color                            | Blue                                                                                                                        |
| Material                         | PP                                                                                                                          |
| Bottom                           | Open and extra reinforced, making it suitable for high loads and for use in basket transport machines with transport hooks. |
| Sidewalls                        | Open, for optimal washing results and a faster drying process                                                               |
| Handles                          | 4-sided - open, for added wearing comfort                                                                                   |
| European Article Number          | 7424901366387                                                                                                               |
| Maximum glass height             | 210                                                                                                                         |
| Maximum Ø glass                  | 67                                                                                                                          |
| Internal dimensions (L x W x H)  | 465 × 465 × 210 mm                                                                                                          |
|                                  |                                                                                                                             |

## **Description**

The glass basket 50.NK.121.185215.44V consists of a base basket with a blue 44-compartment partition. The maximum glass diameter determines which partition is suitable. Measure the widest point of the glass for this. Note: the widest point of the glass is not always at the top or bottom.

The glass basket with dimensions 500 x 500 x H 100 mm has an inner height of 210 mm. Glasses with a height of up to 210 mm can fit in this basket, such as shot glasses and whiskey glasses. The basket is also suitable for coffee cups and soup bowls. Due to the open basket construction, washing water and drying air have very good access to glassware and porcelain. The dishwasher baskets thus achieve an optimal washing result and a faster drying process. The bottom is additionally reinforced, allowing the basket to rotate in a basket transport machine with transport hooks. Transoplast's glass baskets are exceptionally durable and have the best references in the market.