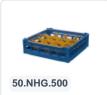

# Glass basket 500x500mm blue maximum glass height 210 mm - with blue 44-compartment partition maximum glass diameter 67mm

### **Product specifications**

| External dimensions ( L x W x H) | 500 × 500 × 250 mm                                                                                                          |
|----------------------------------|-----------------------------------------------------------------------------------------------------------------------------|
| Temperature range                | -15°C to + 90°C                                                                                                             |
| Color                            | Blue                                                                                                                        |
| Material                         | PP                                                                                                                          |
| Bottom                           | Open and extra reinforced, making it suitable for high loads and for use in basket transport machines with transport hooks. |
| Sidewalls                        | Open, for optimal washing results and a faster drying process                                                               |
| Handles                          | 4-sided - open, for added wearing comfort                                                                                   |
| European Article Number          | 7424901366387                                                                                                               |
| Maximum glass height             | 210                                                                                                                         |
| Maximum Ø glass                  | 67                                                                                                                          |
| Internal dimensions (L x W x H)  | 465 × 465 × 210 mm                                                                                                          |
|                                  |                                                                                                                             |

## **Description**

The glass basket 50.NK.121.185215.44V consists of a base basket with a blue 44-compartment partition. The maximum glass diameter determines which partition is suitable. Measure the widest point of the glass for this. Note: the widest point of the glass is not always at the top or bottom.

The glass basket with dimensions 500 x 500 x H 100 mm has an inner height of 210 mm. Glasses with a height of up to 210 mm can fit in this basket, such as shot glasses and whiskey glasses. The basket is also suitable for coffee cups and soup bowls. Due to the open basket construction, washing water and drying air have very good access to glassware and porcelain. The dishwasher baskets thus achieve an optimal washing result and a faster drying process. The bottom is additionally reinforced, allowing the basket to rotate in a basket transport machine with transport hooks. Transoplast's glass baskets are exceptionally durable and have the best references in the market.