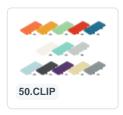

The basket has 4-sided receptacles for color clips (see accessories).

Color clips can be clicked into the basket on all four sides, for example, to indicate contents.

Suitable for use in basket transport machines with transport hooks.