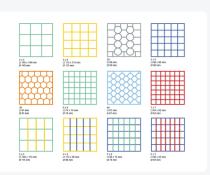

## **Properties**

Our baskets guarantee safe transport and efficient storage of your glassware and tableware.

The open design of the basket ensures optimal washing results.

Determine the appropriate basket layout and height easily with the size chart. Request a size chart by calling or filling out our contact form.

## **Description**

The glass basket 50.NK.121.185215.20F consists of a base basket with a gray 20-compartment division. The maximum diameter of the glass determines which compartmentalization is suitable. Measure the widest point of the glass for this purpose. Note: the widest point of the glass is not always at the top or bottom.