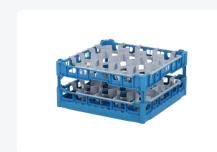

# Glass basket 500x500mm blue maximum glass height 210 mm - with gray 20-compartment division maximum glass Ø 99mm

## **Description**

The glass basket 50.NK.121.185215.20F consists of a base basket with a gray 20-compartment division. The maximum diameter of the glass determines which compartmentalization is suitable. Measure the widest point of the glass for this purpose. Note: the widest point of the glass is not always at the top or bottom.

The glass basket with dimensions of 500 x 500 x H 100 mm has an internal height of 210 mm. Glasses with a height of up to 210 mm can fit in this basket, such as shot glasses and whiskey glasses. The basket is also suitable for coffee cups and soup bowls. Due to the open basket design, washing water and drying air have very good access to glassware and porcelain. The dishwasher baskets thus achieve optimal washing results and a faster drying process. Moreover, the bottom is specially reinforced, allowing the basket to rotate in a basket transport machine with transport hooks. Transoplast glass baskets are exceptionally durable and have the best references in the market.