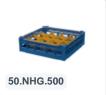

# Glass basket 500x500mm blue maximum glass height 210 mm - with gray 20-compartment division maximum glass Ø 99mm

## **Product specifications**

| Temperature range -15°C to + 90°C  Color Blue  Material PP                                       |              |
|--------------------------------------------------------------------------------------------------|--------------|
| Dido.                                                                                            |              |
| Material PP                                                                                      |              |
|                                                                                                  |              |
| Bottom Open and extra reinforced, makin high loads and for use in basket t with transport hooks. | •            |
| Sidewalls Open, for optimal washing results drying process                                       | and a faster |
| Handles 4-sided - open, for added wearing                                                        | comfort      |
| European Article Number 7424901366387                                                            |              |
| Maximum glass height 210                                                                         |              |
| Maximum Ø glass 99                                                                               |              |
| Internal dimensions (L x W x H) $465 \times 465 \times 210 \text{ mm}$                           |              |

## **Description**

The glass basket 50.NK.121.185215.20F consists of a base basket with a gray 20-compartment division. The maximum diameter of the glass determines which compartmentalization is suitable. Measure the widest point of the glass for this purpose. Note: the widest point of the glass is not always at the top or bottom.

The glass basket with dimensions of 500 x 500 x H 100 mm has an internal height of 210 mm. Glasses with a height of up to 210 mm can fit in this basket, such as shot glasses and whiskey glasses. The basket is also suitable for coffee cups and soup bowls. Due to the open basket design, washing water and drying air have very good access to glassware and porcelain. The dishwasher baskets thus achieve optimal washing results and a faster drying process. Moreover, the bottom is specially reinforced, allowing the basket to rotate in a basket transport machine with transport hooks. Transoplast glass baskets are exceptionally durable and have the best references in the market.