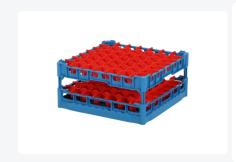

# Glass basket 500x500mm blue maximum glass height 210 mm - with red 7x7 compartment division maximum glass diameter 63mm

## **Description**

The glass basket 50.NK.121.185215.7X7L consists of a base basket with a red 7x7 compartment division. The maximum glass diameter determines which division is suitable. Measure the widest point of the glass for this. Note: the widest point of the glass is not always at the top or bottom.

The glass basket with dimensions 500 x 500 x H 100 mm has an inner height of 210 mm. Glasses with a height of up to 210 mm can fit in this basket. Due to the open basket construction, washing water and drying air have very good access to glassware and porcelain. The dishwasher baskets thus achieve an optimal washing result and a faster drying process. The bottom is additionally reinforced, allowing the basket to rotate in a basket transport machine with transport hooks. Transoplast's glass baskets are exceptionally durable and have the best references in the market.