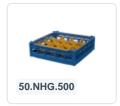

# Glass basket 500x500mm blue maximum glass height 210 mm - with red 7x7 compartment division maximum glass diameter 63mm

## **Description**

The glass basket 50.NK.121.185215.7X7L consists of a base basket with a red 7x7 compartment division. The maximum glass diameter determines which division is suitable. Measure the widest point of the glass for this. Note: the widest point of the glass is not always at the top or bottom.

The glass basket with dimensions 500 x 500 x H 100 mm has an inner height of 210 mm. Glasses with a height of up to 210 mm can fit in this basket. Due to the open basket construction, washing water and drying air have very good access to glassware and porcelain. The dishwasher baskets thus achieve an optimal washing result and a faster drying process. The bottom is additionally reinforced, allowing the basket to rotate in a basket transport machine with transport hooks. Transoplast's glass baskets are exceptionally durable and have the best references in the market.