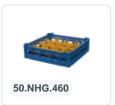

# Glass basket 500x500mm blue maximum glass height 210 mm - with red 7x7 compartment division maximum glass diameter 63mm

## **Description**

The glass basket 50.NK.121.185215.7X7L consists of a base basket with a red 7x7 compartment division. The maximum glass diameter determines which division is suitable. Measure the widest point of the glass for this. Note: the widest point of the glass is not always at the top or bottom.

The glass basket with dimensions 500 x 500 x H 100 mm has an inner height of 210 mm. Glasses with a height of up to 210 mm can fit in this basket. Due to the open basket construction, washing water and drying air have very good access to glassware and porcelain. The dishwasher baskets thus achieve an optimal washing result and a faster drying process. The bottom is additionally reinforced, allowing the basket to rotate in a basket transport machine with transport hooks. Transoplast's glass baskets are exceptionally durable and have the best references in the market.