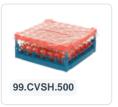

# Glass basket 500x500mm blue maximum glass height 225 mm - with blue 44-compartment partition maximum glass diameter 67mm

### **Product specifications**

| External dimensions ( L x W x H) | 500 × 500 × 265 mm                                                                                                          |
|----------------------------------|-----------------------------------------------------------------------------------------------------------------------------|
| Temperature range                | -15°C to + 90°C                                                                                                             |
| Color                            | Blue                                                                                                                        |
| Material                         | PP                                                                                                                          |
| Bottom                           | Open and extra reinforced, making it suitable for high loads and for use in basket transport machines with transport hooks. |
| Sidewalls                        | Open, for optimal washing results and a faster drying process                                                               |
| Handles                          | 4-sided - open, for added wearing comfort                                                                                   |
| European Article Number          | 7424901366387                                                                                                               |
| Maximum glass height             | 225                                                                                                                         |
| Maximum Ø glass                  | 67                                                                                                                          |
| Internal dimensions (L x W x H)  | 465 × 465 × 225 mm                                                                                                          |

## **Description**

The glass basket 50.NK.121.200230.44V consists of a base basket with a blue 44-compartment partition. The maximum glass diameter determines which partition is suitable. Measure the widest point of the glass for this. Note: the widest point of the glass is not always at the top or bottom.

The glass basket with dimensions 500 x 500 x H 100 mm has an inner height of 225 mm. Glasses with a height of up to 225 mm can fit in this basket, such as shot glasses and whiskey glasses. The basket is also suitable for coffee cups and soup bowls. Due to the open basket construction, washing water and drying air have very good access to glassware and porcelain. The dishwasher baskets thus achieve an optimal washing result and a faster drying process. The bottom is additionally reinforced, allowing the basket to rotate in a basket transport machine with transport hooks. Transoplast's glass baskets are exceptionally durable and have the best references in the market.