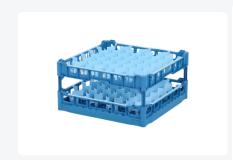

# Glass basket 500x500mm blue maximum glass height 225 mm - with blue 44-compartment partition maximum glass diameter 67mm

### **Product specifications**

| External dimensions ( L x W x H) | 500 × 500 × 265 mm                                                                                                          |
|----------------------------------|-----------------------------------------------------------------------------------------------------------------------------|
| Temperature range                | -15°C to + 90°C                                                                                                             |
| Color                            | Blue                                                                                                                        |
| Material                         | PP                                                                                                                          |
| Bottom                           | Open and extra reinforced, making it suitable for high loads and for use in basket transport machines with transport hooks. |
| Sidewalls                        | Open, for optimal washing results and a faster drying process                                                               |
| Handles                          | 4-sided - open, for added wearing comfort                                                                                   |
| European Article Number          | 7424901366387                                                                                                               |
| Maximum glass height             | 225                                                                                                                         |
| Maximum Ø glass                  | 67                                                                                                                          |
| Internal dimensions (L x W x H)  | 465 × 465 × 225 mm                                                                                                          |

## **Description**

The glass basket 50.NK.121.200230.44V consists of a base basket with a blue 44-compartment partition. The maximum glass diameter determines which partition is suitable. Measure the widest point of the glass for this. Note: the widest point of the glass is not always at the top or bottom.

The glass basket with dimensions 500 x 500 x H 100 mm has an inner height of 225 mm. Glasses with a height of up to 225 mm can fit in this basket, such as shot glasses and whiskey glasses. The basket is also suitable for coffee cups and soup bowls. Due to the open basket construction, washing water and drying air have very good access to glassware and porcelain. The dishwasher baskets thus achieve an optimal washing result and a faster drying process. The bottom is additionally reinforced, allowing the basket to rotate in a basket transport machine with transport hooks. Transoplast's glass baskets are exceptionally durable and have the best references in the market.