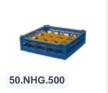

# Glass basket 500x500mm blue maximum glass height 225 mm - with blue 44-compartment partition maximum glass diameter 67mm

### **Product specifications**

| External dimensions ( L x W x H) | 500 × 500 × 265 mm                                                                                                          |
|----------------------------------|-----------------------------------------------------------------------------------------------------------------------------|
| Temperature range                | -15°C to + 90°C                                                                                                             |
| Color                            | Blue                                                                                                                        |
| Material                         | PP                                                                                                                          |
| Bottom                           | Open and extra reinforced, making it suitable for high loads and for use in basket transport machines with transport hooks. |
| Sidewalls                        | Open, for optimal washing results and a faster drying process                                                               |
| Handles                          | 4-sided - open, for added wearing comfort                                                                                   |
| European Article Number          | 7424901366387                                                                                                               |
| Maximum glass height             | 225                                                                                                                         |
| Maximum Ø glass                  | 67                                                                                                                          |
| Internal dimensions (L x W x H)  | 465 × 465 × 225 mm                                                                                                          |

## **Description**

The glass basket 50.NK.121.200230.44V consists of a base basket with a blue 44-compartment partition. The maximum glass diameter determines which partition is suitable. Measure the widest point of the glass for this. Note: the widest point of the glass is not always at the top or bottom.

The glass basket with dimensions 500 x 500 x H 100 mm has an inner height of 225 mm. Glasses with a height of up to 225 mm can fit in this basket, such as shot glasses and whiskey glasses. The basket is also suitable for coffee cups and soup bowls. Due to the open basket construction, washing water and drying air have very good access to glassware and porcelain. The dishwasher baskets thus achieve an optimal washing result and a faster drying process. The bottom is additionally reinforced, allowing the basket to rotate in a basket transport machine with transport hooks. Transoplast's glass baskets are exceptionally durable and have the best references in the market.