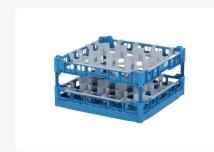

# Glass basket 500x500mm blue maximum glass height 225 mm - with gray 20-compartment division maximum glass Ø 99mm

## **Product specifications**

| External dimensions ( L x W x H) | 500 × 500 × 265 mm                                                                                                          |
|----------------------------------|-----------------------------------------------------------------------------------------------------------------------------|
| Temperature range                | -15°C to + 90°C                                                                                                             |
| Color                            | Blue                                                                                                                        |
| Material                         | PP                                                                                                                          |
| Bottom                           | Open and extra reinforced, making it suitable for high loads and for use in basket transport machines with transport hooks. |
| Sidewalls                        | Open, for optimal washing results and a faster drying process                                                               |
| Handles                          | 4-sided - open, for added wearing comfort                                                                                   |
| European Article Number          | 7424901366387                                                                                                               |
| Maximum glass height             | 225                                                                                                                         |
| Maximum Ø glass                  | 99                                                                                                                          |
| Internal dimensions (L x W x H)  | 465 × 465 × 225 mm                                                                                                          |

#### **Description**

The glass basket 50.NK.121.200230.20F consists of a base basket with a gray 20-compartment division. The maximum diameter of the glass determines which compartmentalization is suitable. Measure the widest point of the glass for this purpose. Note: the widest point of the glass is not always at the top or bottom.

The glass basket with dimensions of 500 x 500 x H 100 mm has an internal height of 225 mm. Glasses with a height of up to 225 mm can fit in this basket, such as shot glasses and whiskey glasses. The basket is also suitable for coffee cups and soup bowls. Due to the open basket design, washing water and drying air have very good access to glassware and porcelain. The dishwasher baskets thus achieve optimal washing results and a faster drying process. Moreover, the bottom is specially reinforced, allowing the basket to rotate in a basket transport machine with transport hooks. Transoplast glass baskets are exceptionally durable and have the best references in the market.