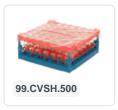

# Glass basket 500x500mm blue maximum glass height 225 mm - with green 3 x 3 compartmentalization maximum Ø glass 149mm

### **Product specifications**

| External dimensions (Lx W x H)  | 500 × 500 × 265 mm                                                                                    |
|---------------------------------|-------------------------------------------------------------------------------------------------------|
| Temperature range               | -15°C to + 90°C                                                                                       |
| Color                           | Blue                                                                                                  |
| Material                        | PP                                                                                                    |
| Bottom                          | Open and especially reinforced, so suitable for use in basket transport machines with transport hooks |
| Sidewalls                       | Open, for optimum washing result and a faster drying process                                          |
| Handles                         | Open, for more comfortable carrying                                                                   |
| Maximum glass height            | 225                                                                                                   |
| Maximum Ø glass                 | 149                                                                                                   |
| Internal dimensions (L x W x H) | 465 × 465 × 225 mm                                                                                    |

Glass basket 50.NK.100 comes with a pre-installed green 3x3 compartmentalization.

The basket has four-sided slots for color clips, intended for content labeling, etc.

Suitable for use in basket transport machines with transport hooks.