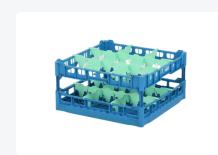

# Glass basket 500x500mm blue maximum glass height 225 mm - with green 3 x 3 compartmentalization maximum Ø glass 149mm

### **Product specifications**

| External dimensions (Lx W x H)  | 500 × 500 × 265 mm                                                                                    |
|---------------------------------|-------------------------------------------------------------------------------------------------------|
| Temperature range               | -15°C to + 90°C                                                                                       |
| Color                           | Blue                                                                                                  |
| Material                        | PP                                                                                                    |
| Bottom                          | Open and especially reinforced, so suitable for use in basket transport machines with transport hooks |
| Sidewalls                       | Open, for optimum washing result and a faster drying process                                          |
| Handles                         | Open, for more comfortable carrying                                                                   |
| Maximum glass height            | 225                                                                                                   |
| Maximum Ø glass                 | 149                                                                                                   |
| Internal dimensions (L x W x H) | 465 × 465 × 225 mm                                                                                    |

## **Description**

The glass basket 50.NK.121.200230.3X3L consists of a base basket with a green 3x3 compartmentalization for glasses. The maximum diameter of the glass determines which compartmentalization is suitable. Measure the widest point of the glass for this purpose. Please note that the widest point of the glass is not always at the bottom or top.

The glass basket with dimensions of 500 x 500 x H 100 mm has an internal height of 225 mm. Glasses with a height of up to 225 mm can fit in this basket, such as shot glasses and whiskey glasses. The basket is also suitable for coffee cups and soup bowls. Thanks to its open basket design, rinsing water and drying air have excellent access to the glassware and porcelain.