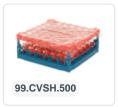

# Glass basket 500x500mm blue maximum glass height 225 mm - with green 6x6 compartmentalization maximum glass Ø 74mm

## **Product specifications**

| External dimensions ( L x W x H) | 500 × 500 × 265 mm                                                                                                          |
|----------------------------------|-----------------------------------------------------------------------------------------------------------------------------|
| Temperature range                | -15°C to + 90°C                                                                                                             |
| Color                            | Blue                                                                                                                        |
| Material                         | PP                                                                                                                          |
| Bottom                           | Open and extra reinforced, making it suitable for high loads and for use in basket transport machines with transport hooks. |
| Sidewalls                        | Open, for optimal washing results and a faster drying process                                                               |
| Handles                          | 4-sided - open, for added wearing comfort                                                                                   |
| European Article Number          | 7424901366387                                                                                                               |
| Maximum glass height             | 225                                                                                                                         |
| Maximum Ø glass                  | 74                                                                                                                          |
| Internal dimensions (L x W x H)  | 465 × 465 × 225 mm                                                                                                          |
|                                  |                                                                                                                             |

### **Description**

The glass basket 50.NK.121.200230.6X6 consists of a base basket with a green 6x6 compartmentalization. The maximum diameter of the glass determines which compartmentalization is suitable. Measure the widest point of the glass for this purpose. Note: the widest point of the glass is not always at the top or bottom.

The glass basket with dimensions of 500 x 500 x H 100 mm has an internal height of 225 mm. Glasses with a height of up to 225 mm can fit in this basket, such as shot glasses and whiskey glasses. The basket is also suitable for coffee cups and soup bowls. Due to the open basket design, washing water and drying air have very good access to glassware and porcelain. The dishwasher baskets thus achieve optimal washing results and a faster drying process. Moreover, the bottom is specially reinforced, allowing the basket to rotate in a basket transport machine with transport hooks. Transoplast glass baskets are exceptionally durable and have the best references in the market.