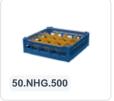

# Glass basket 500x500mm blue maximum glass height 225 mm - with green 6x6 compartmentalization maximum glass Ø 74mm

## **Product specifications**

| External dimensions ( L x W x H) | 500 × 500 × 265 mm                                                                                                          |
|----------------------------------|-----------------------------------------------------------------------------------------------------------------------------|
| Temperature range                | -15°C to + 90°C                                                                                                             |
| Color                            | Blue                                                                                                                        |
| Material                         | PP                                                                                                                          |
| Bottom                           | Open and extra reinforced, making it suitable for high loads and for use in basket transport machines with transport hooks. |
| Sidewalls                        | Open, for optimal washing results and a faster drying process                                                               |
| Handles                          | 4-sided - open, for added wearing comfort                                                                                   |
| European Article Number          | 7424901366387                                                                                                               |
| Maximum glass height             | 225                                                                                                                         |
| Maximum Ø glass                  | 74                                                                                                                          |
| Internal dimensions (L x W x H)  | 465 × 465 × 225 mm                                                                                                          |
|                                  |                                                                                                                             |

### **Description**

The glass basket 50.NK.121.200230.6X6 consists of a base basket with a green 6x6 compartmentalization. The maximum diameter of the glass determines which compartmentalization is suitable. Measure the widest point of the glass for this purpose. Note: the widest point of the glass is not always at the top or bottom.

The glass basket with dimensions of 500 x 500 x H 100 mm has an internal height of 225 mm. Glasses with a height of up to 225 mm can fit in this basket, such as shot glasses and whiskey glasses. The basket is also suitable for coffee cups and soup bowls. Due to the open basket design, washing water and drying air have very good access to glassware and porcelain. The dishwasher baskets thus achieve optimal washing results and a faster drying process. Moreover, the bottom is specially reinforced, allowing the basket to rotate in a basket transport machine with transport hooks. Transoplast glass baskets are exceptionally durable and have the best references in the market.