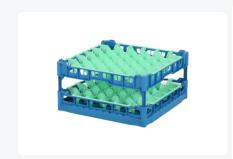

# Glass basket 500x500mm blue maximum glass height 225 mm - with green 6x6 compartmentalization maximum glass Ø 74mm

## **Product specifications**

| External dimensions ( L x W x H) | 500 × 500 × 265 mm                                                                                                          |
|----------------------------------|-----------------------------------------------------------------------------------------------------------------------------|
| Temperature range                | -15°C to + 90°C                                                                                                             |
| Color                            | Blue                                                                                                                        |
| Material                         | PP                                                                                                                          |
| Bottom                           | Open and extra reinforced, making it suitable for high loads and for use in basket transport machines with transport hooks. |
| Sidewalls                        | Open, for optimal washing results and a faster drying process                                                               |
| Handles                          | 4-sided - open, for added wearing comfort                                                                                   |
| European Article Number          | 7424901366387                                                                                                               |
| Maximum glass height             | 225                                                                                                                         |
| Maximum Ø glass                  | 74                                                                                                                          |
| Internal dimensions (L x W x H)  | 465 × 465 × 225 mm                                                                                                          |
|                                  |                                                                                                                             |

### **Description**

The glass basket 50.NK.121.200230.6X6 consists of a base basket with a green 6x6 compartmentalization. The maximum diameter of the glass determines which compartmentalization is suitable. Measure the widest point of the glass for this purpose. Note: the widest point of the glass is not always at the top or bottom.

The glass basket with dimensions of 500 x 500 x H 100 mm has an internal height of 225 mm. Glasses with a height of up to 225 mm can fit in this basket, such as shot glasses and whiskey glasses. The basket is also suitable for coffee cups and soup bowls. Due to the open basket design, washing water and drying air have very good access to glassware and porcelain. The dishwasher baskets thus achieve optimal washing results and a faster drying process. Moreover, the bottom is specially reinforced, allowing the basket to rotate in a basket transport machine with transport hooks. Transoplast glass baskets are exceptionally durable and have the best references in the market.