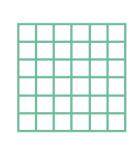

### **Description**

The glass basket 50.NK.121.200230.6X6 consists of a base basket with a green 6x6 compartmentalization. The maximum diameter of the glass determines which compartmentalization is suitable. Measure the widest point of the glass for this purpose. Note: the widest point of the glass is not always at the top or bottom.