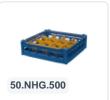

# Glass basket 500x500mm blue maximum glass height 225 mm - with red 7x7 compartment division maximum glass diameter 63mm

### **Product specifications**

| External dimensions ( L x W x H) | 500 × 500 × 265 mm                                                                                                          |
|----------------------------------|-----------------------------------------------------------------------------------------------------------------------------|
| Temperature range                | -15°C to + 90°C                                                                                                             |
| Color                            | Blue                                                                                                                        |
| Material                         | PP                                                                                                                          |
| Bottom                           | Open and extra reinforced, making it suitable for high loads and for use in basket transport machines with transport hooks. |
| Sidewalls                        | Open, for optimal washing results and a faster drying process                                                               |
| Handles                          | 4-sided - open, for added wearing comfort                                                                                   |
| European Article Number          | 7424901366387                                                                                                               |
| Maximum glass height             | 225                                                                                                                         |
| Maximum Ø glass                  | 67                                                                                                                          |
| Internal dimensions (L x W x H)  | 465 × 465 × 225 mm                                                                                                          |

### **Properties**

Our baskets guarantee safe transport and efficient storage of your glassware and tableware.

The open design of the basket ensures optimal washing results.

Determine the appropriate basket layout and height easily with the size chart. Request a size chart by calling or filling out our contact form.

The basket has 4-sided receptacles for color clips (see accessories).

Color clips can be clicked into the basket on all four sides, for example, to indicate contents.

Suitable for use in basket transport machines with transport hooks.

## **Description**

The glass basket 50.NK.121.200230.7X7L consists of a base basket with a red 7x7 compartment division. The maximum glass diameter determines which division is suitable. Measure the widest point of the glass for this. Note: the widest point of the glass is not always at the top or bottom.

The glass basket with dimensions 500 x 500 x H 100 mm has an inner height of 225 mm. Glasses with a height of up to 225 mm can fit in this basket. Due to the open basket construction, washing water and drying air have very good access to glassware and porcelain. The dishwasher baskets thus achieve an optimal washing result and a faster drying process. The bottom is additionally reinforced, allowing the basket to rotate in a basket transport machine with transport hooks. Transoplast's glass baskets are exceptionally durable and have the best references in the market.