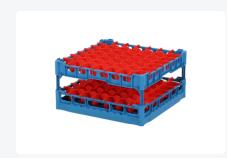

# Glass basket 500x500mm blue maximum glass height 225 mm - with red 7x7 compartment division maximum glass diameter 63mm

## **Description**

The glass basket 50.NK.121.200230.7X7L consists of a base basket with a red 7x7 compartment division. The maximum glass diameter determines which division is suitable. Measure the widest point of the glass for this. Note: the widest point of the glass is not always at the top or bottom.

The glass basket with dimensions 500 x 500 x H 100 mm has an inner height of 225 mm. Glasses with a height of up to 225 mm can fit in this basket. Due to the open basket construction, washing water and drying air have very good access to glassware and porcelain. The dishwasher baskets thus achieve an optimal washing result and a faster drying process. The bottom is additionally reinforced, allowing the basket to rotate in a basket transport machine with transport hooks. Transoplast's glass baskets are exceptionally durable and have the best references in the market.