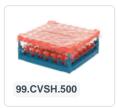

# Glass basket 500x500mm blue maximum glass height 225 mm - with red 7x7 compartment division maximum glass diameter 63mm

### **Product specifications**

| External dimensions ( L x W x H) | 500 × 500 × 265 mm                                                                                                          |
|----------------------------------|-----------------------------------------------------------------------------------------------------------------------------|
| Temperature range                | -15°C to + 90°C                                                                                                             |
| Color                            | Blue                                                                                                                        |
| Material                         | PP                                                                                                                          |
| Bottom                           | Open and extra reinforced, making it suitable for high loads and for use in basket transport machines with transport hooks. |
| Sidewalls                        | Open, for optimal washing results and a faster drying process                                                               |
| Handles                          | 4-sided - open, for added wearing comfort                                                                                   |
| European Article Number          | 7424901366387                                                                                                               |
| Maximum glass height             | 225                                                                                                                         |
| Maximum Ø glass                  | 67                                                                                                                          |
| Internal dimensions (L x W x H)  | 465 × 465 × 225 mm                                                                                                          |

## **Description**

The glass basket 50.NK.121.200230.7X7L consists of a base basket with a red 7x7 compartment division. The maximum glass diameter determines which division is suitable. Measure the widest point of the glass for this. Note: the widest point of the glass is not always at the top or bottom.

The glass basket with dimensions 500 x 500 x H 100 mm has an inner height of 225 mm. Glasses with a height of up to 225 mm can fit in this basket. Due to the open basket construction, washing water and drying air have very good access to glassware and porcelain. The dishwasher baskets thus achieve an optimal washing result and a faster drying process. The bottom is additionally reinforced, allowing the basket to rotate in a basket transport machine with transport hooks. Transoplast's glass baskets are exceptionally durable and have the best references in the market.