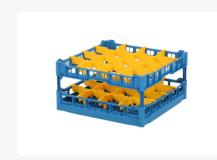

# Glass basket 500x500mm blue maximum glass height 225 mm - with yellow 4x4 compartmentalization maximum glass diameter 113mm

### **Product specifications**

| External dimensions (Lx W x H)  | 500 × 500 × 265 mm                                                                                    |
|---------------------------------|-------------------------------------------------------------------------------------------------------|
| Temperature range               | -15°C to + 90°C                                                                                       |
| Color                           | Blue                                                                                                  |
| Material                        | PP                                                                                                    |
| Bottom                          | Open and especially reinforced, so suitable for use in basket transport machines with transport hooks |
| Sidewalls                       | Open, for optimal cleaning results and a faster drying process.                                       |
| Handles                         | 4-sided - open, for increased wearing comfort                                                         |
| Maximum glass height            | 225                                                                                                   |
| Maximum Ø glass                 | 113                                                                                                   |
| Internal dimensions (L x W x H) | 465 × 465 × 225 mm                                                                                    |

## **Description**

The glass basket 50.NK.121.200230.4X4L consists of a base basket with a yellow 4x4 compartmentalization for glasses. The maximum diameter of the glass determines which compartmentalization is suitable. Measure the widest point of the glass for this purpose. Please note that the widest point of the glass is not always at the bottom or top.

The glass basket with dimensions of 500 x 500 x H 100 mm has an internal height of 225 mm. Glasses with a height of up to 225 mm can fit in this basket, such as shot glasses and whiskey glasses. The basket is also suitable for coffee cups and soup bowls. Thanks to its open basket design, rinsing water and drying air have excellent access to the glassware and porcelain.