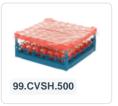

# Glass basket 500x500mm blue maximum glass height 225 mm - with yellow 4x4 compartmentalization maximum glass diameter 113mm

### **Product specifications**

| External dimensions (Lx W x H)  | 500 × 500 × 265 mm                                                                                    |
|---------------------------------|-------------------------------------------------------------------------------------------------------|
| Temperature range               | -15°C to + 90°C                                                                                       |
| Color                           | Blue                                                                                                  |
| Material                        | PP                                                                                                    |
| Bottom                          | Open and especially reinforced, so suitable for use in basket transport machines with transport hooks |
| Sidewalls                       | Open, for optimal cleaning results and a faster drying process.                                       |
| Handles                         | 4-sided - open, for increased wearing comfort                                                         |
| Maximum glass height            | 225                                                                                                   |
| Maximum Ø glass                 | 113                                                                                                   |
| Internal dimensions (L x W x H) | 465 × 465 × 225 mm                                                                                    |

## **Description**

The glass basket 50.NK.121.200230.4X4L consists of a base basket with a yellow 4x4 compartmentalization for glasses. The maximum diameter of the glass determines which compartmentalization is suitable. Measure the widest point of the glass for this purpose. Please note that the widest point of the glass is not always at the bottom or top.

The glass basket with dimensions of 500 x 500 x H 100 mm has an internal height of 225 mm. Glasses with a height of up to 225 mm can fit in this basket, such as shot glasses and whiskey glasses. The basket is also suitable for coffee cups and soup bowls. Thanks to its open basket design, rinsing water and drying air have excellent access to the glassware and porcelain.