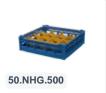

# Glass basket 500x500mm blue maximum glass height 225 mm - with yellow 4x4 compartmentalization maximum glass diameter 113mm

### **Product specifications**

| External dimensions (Lx W x H)  | 500 × 500 × 265 mm                                                                                    |
|---------------------------------|-------------------------------------------------------------------------------------------------------|
| Temperature range               | -15°C to + 90°C                                                                                       |
| Color                           | Blue                                                                                                  |
| Material                        | PP                                                                                                    |
| Bottom                          | Open and especially reinforced, so suitable for use in basket transport machines with transport hooks |
| Sidewalls                       | Open, for optimal cleaning results and a faster drying process.                                       |
| Handles                         | 4-sided - open, for increased wearing comfort                                                         |
| Maximum glass height            | 225                                                                                                   |
| Maximum Ø glass                 | 113                                                                                                   |
| Internal dimensions (L x W x H) | 465 × 465 × 225 mm                                                                                    |

## **Description**

The glass basket 50.NK.121.200230.4X4L consists of a base basket with a yellow 4x4 compartmentalization for glasses. The maximum diameter of the glass determines which compartmentalization is suitable. Measure the widest point of the glass for this purpose. Please note that the widest point of the glass is not always at the bottom or top.

The glass basket with dimensions of 500 x 500 x H 100 mm has an internal height of 225 mm. Glasses with a height of up to 225 mm can fit in this basket, such as shot glasses and whiskey glasses. The basket is also suitable for coffee cups and soup bowls. Thanks to its open basket design, rinsing water and drying air have excellent access to the glassware and porcelain.

The dishwashing baskets thus achieve optimal cleaning results and a faster drying process. Moreover, the bottom is specially reinforced, allowing the basket to rotate in a basket transport machine with transport hooks. Transoplast's glass baskets are exceptionally durable and have the best references in the market.