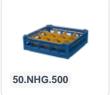

# Glass basket 500x500mm blue maximum glass height 240 mm - with blue 44-compartment partition maximum glass diameter 67mm

#### **Description**

The glass basket 50.NK.121.215245.44V consists of a base basket with a blue 44-compartment partition. The maximum glass diameter determines which partition is suitable. Measure the widest point of the glass for this. Note: the widest point of the glass is not always at the top or bottom.

The glass basket with dimensions 500 x 500 x H 100 mm has an inner height of 240 mm. Glasses with a height of up to 240 mm can fit in this basket, such as shot glasses and whiskey glasses. The basket is also suitable for coffee cups and soup bowls. Due to the open basket construction, washing water and drying air have very good access to glassware and porcelain. The dishwasher baskets thus achieve an optimal washing result and a faster drying process. The bottom is additionally reinforced, allowing the basket to rotate in a basket transport machine with transport hooks. Transoplast's glass baskets are exceptionally durable and have the best references in the market.