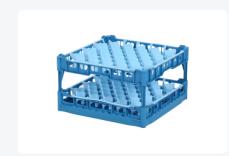

# Glass basket 500x500mm blue maximum glass height 240 mm - with blue 44-compartment partition maximum glass diameter 67mm

## **Product specifications**

| External dimensions ( L x W x H) | 500 × 500 × 280 mm                                                                                                          |
|----------------------------------|-----------------------------------------------------------------------------------------------------------------------------|
| Temperature range                | -15°C to + 90°C                                                                                                             |
| Color                            | Blue                                                                                                                        |
| Material                         | PP                                                                                                                          |
| Bottom                           | Open and extra reinforced, making it suitable for high loads and for use in basket transport machines with transport hooks. |
| Sidewalls                        | Open, for optimal washing results and a faster drying process                                                               |
| Handles                          | 4-sided - open, for added wearing comfort                                                                                   |
| European Article Number          | 7424901366387                                                                                                               |
| Maximum glass height             | 240                                                                                                                         |
| Maximum Ø glass                  | 67                                                                                                                          |
| Internal dimensions (L x W x H)  | 465 × 465 × 240 mm                                                                                                          |
|                                  |                                                                                                                             |

#### **Description**

The glass basket 50.NK.121.215245.44V consists of a base basket with a blue 44-compartment partition. The maximum glass diameter determines which partition is suitable. Measure the widest point of the glass for this. Note: the widest point of the glass is not always at the top or bottom.

The glass basket with dimensions 500 x 500 x H 100 mm has an inner height of 240 mm. Glasses with a height of up to 240 mm can fit in this basket, such as shot glasses and whiskey glasses. The basket is also suitable for coffee cups and soup bowls. Due to the open basket construction, washing water and drying air have very good access to glassware and porcelain. The dishwasher baskets thus achieve an optimal washing result and a faster drying process. The bottom is additionally reinforced, allowing the basket to rotate in a basket transport machine with transport hooks. Transoplast's glass baskets are exceptionally durable and have the best references in the market.