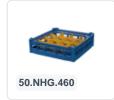

# Glass basket 500x500mm blue maximum glass height 240 mm - with blue 44-compartment partition maximum glass diameter 67mm

#### **Description**

The glass basket 50.NK.121.215245.44V consists of a base basket with a blue 44-compartment partition. The maximum glass diameter determines which partition is suitable. Measure the widest point of the glass for this. Note: the widest point of the glass is not always at the top or bottom.

The glass basket with dimensions 500 x 500 x H 100 mm has an inner height of 240 mm. Glasses with a height of up to 240 mm can fit in this basket, such as shot glasses and whiskey glasses. The basket is also suitable for coffee cups and soup bowls. Due to the open basket construction, washing water and drying air have very good access to glassware and porcelain. The dishwasher baskets thus achieve an optimal washing result and a faster drying process. The bottom is additionally reinforced, allowing the basket to rotate in a basket transport machine with transport hooks. Transoplast's glass baskets are exceptionally durable and have the best references in the market.