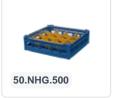

# Glass basket 500x500mm blue maximum glass height 240 mm - with green 6x6 compartmentalization maximum glass Ø 74mm

#### **Product specifications**

| External dimensions ( L x W x H) | 500 × 500 × 280 mm                                                                                                          |
|----------------------------------|-----------------------------------------------------------------------------------------------------------------------------|
| Temperature range                | -15°C to + 90°C                                                                                                             |
| Color                            | Blue                                                                                                                        |
| Material                         | PP                                                                                                                          |
| Bottom                           | Open and extra reinforced, making it suitable for high loads and for use in basket transport machines with transport hooks. |
| Sidewalls                        | Open, for optimal washing results and a faster drying process                                                               |
| Handles                          | 4-sided - open, for added wearing comfort                                                                                   |
| European Article Number          | 7424901366387                                                                                                               |
| Maximum glass height             | 240                                                                                                                         |
| Maximum Ø glass                  | 74                                                                                                                          |
| Internal dimensions (L x W x H)  | 465 × 465 × 240 mm                                                                                                          |
|                                  |                                                                                                                             |

## **Properties**

Our baskets guarantee safe transport and efficient storage of your glassware and tableware.

The open design of the basket ensures optimal washing results.

Determine the appropriate basket layout and height easily with the size chart. Request a size chart by calling or filling out our contact form.

The basket has 4-sided receptacles for color clips (see accessories).

Color clips can be clicked into the basket on all four sides, for example, to indicate contents.

Suitable for use in basket transport machines with transport hooks.

## **Description**

The glass basket 50.NK.121.215245.6X6 consists of a base basket with a green 6x6 compartmentalization. The maximum diameter of the glass determines which compartmentalization is suitable. Measure the widest point of the glass for this purpose. Note: the widest point of the glass is not always at the top or bottom.

The glass basket with dimensions of 500 x 500 x H 100 mm has an internal height of 240 mm. Glasses with a height of up to 240 mm can fit in this basket, such as shot glasses and whiskey glasses. The basket is also suitable for coffee cups and soup bowls. Due to the open basket design, washing water and drying air have very good access to glassware and porcelain. The dishwasher baskets thus achieve optimal washing results and a faster drying process. Moreover, the bottom is specially reinforced, allowing the basket to rotate in a basket transport machine with transport hooks. Transoplast glass baskets are exceptionally durable and have the best references in the market.