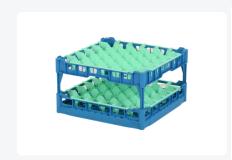

# Glass basket 500x500mm blue maximum glass height 240 mm - with green 6x6 compartmentalization maximum glass Ø 74mm

## **Description**

The glass basket 50.NK.121.215245.6X6 consists of a base basket with a green 6x6 compartmentalization. The maximum diameter of the glass determines which compartmentalization is suitable. Measure the widest point of the glass for this purpose. Note: the widest point of the glass is not always at the top or bottom.

The glass basket with dimensions of 500 x 500 x H 100 mm has an internal height of 240 mm. Glasses with a height of up to 240 mm can fit in this basket, such as shot glasses and whiskey glasses. The basket is also suitable for coffee cups and soup bowls. Due to the open basket design, washing water and drying air have very good access to glassware and porcelain. The dishwasher baskets thus achieve optimal washing results and a faster drying process. Moreover, the bottom is specially reinforced, allowing the basket to rotate in a basket transport machine with transport hooks. Transoplast glass baskets are exceptionally durable and have the best references in the market.