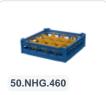

# Glass basket 500x500mm blue maximum glass height 73 mm - with blue 44-compartment partition maximum glass diameter 67mm

### **Product specifications**

| External dimensions (Lx W x H)  | 500 × 500 × 100 mm                                                                                                          |
|---------------------------------|-----------------------------------------------------------------------------------------------------------------------------|
| Temperature range               | -15°C to + 90°C                                                                                                             |
| Color                           | Blue                                                                                                                        |
| Material                        | PP                                                                                                                          |
| Bottom                          | Open and extra reinforced, making it suitable for high loads and for use in basket transport machines with transport hooks. |
| Sidewalls                       | Open, for optimal washing results and a faster drying process                                                               |
| Handles                         | 4-sided - open, for added wearing comfort                                                                                   |
| European Article Number         | 7424901366387                                                                                                               |
| Gripping aperture size          | 1                                                                                                                           |
| Maximum glass height            | 73                                                                                                                          |
| Maximum Ø glass                 | 67                                                                                                                          |
| Internal dimensions (L x W x H) | 465 × 465 × 73 mm                                                                                                           |
|                                 |                                                                                                                             |

## **Description**

The glass basket 50.NK.100.44V consists of a base basket with a blue 44-compartment partition. The maximum glass diameter determines which partition is suitable. Measure the widest point of the glass for this. Note: the widest point of the glass is not always at the top or bottom.

The glass basket with dimensions 500 x 500 x H 100 mm has an inner height of 73 mm. Glasses with a height of up to 73 mm can fit in this basket, such as shot glasses and whiskey glasses. The basket is also suitable for coffee cups and soup bowls. Due to the open basket construction, washing water and drying air have very good access to glassware and porcelain. The dishwasher baskets thus achieve an optimal washing result and a faster drying process. The bottom is additionally reinforced, allowing the basket to rotate in a basket transport machine with transport hooks. Transoplast's glass baskets are exceptionally durable and have the best references in the market.