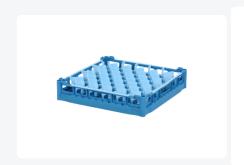

# Glass basket 500x500mm blue maximum glass height 73 mm - with blue 44-compartment partition maximum glass diameter 67mm

### **Product specifications**

| External dimensions (Lx W x H)  | 500 × 500 × 100 mm                                                                                                          |
|---------------------------------|-----------------------------------------------------------------------------------------------------------------------------|
| Temperature range               | -15°C to + 90°C                                                                                                             |
| Color                           | Blue                                                                                                                        |
| Material                        | PP                                                                                                                          |
| Bottom                          | Open and extra reinforced, making it suitable for high loads and for use in basket transport machines with transport hooks. |
| Sidewalls                       | Open, for optimal washing results and a faster drying process                                                               |
| Handles                         | 4-sided - open, for added wearing comfort                                                                                   |
| European Article Number         | 7424901366387                                                                                                               |
| Gripping aperture size          | 1                                                                                                                           |
| Maximum glass height            | 73                                                                                                                          |
| Maximum Ø glass                 | 67                                                                                                                          |
| Internal dimensions (L x W x H) | 465 × 465 × 73 mm                                                                                                           |
|                                 |                                                                                                                             |

## **Description**

The glass basket 50.NK.100.44V consists of a base basket with a blue 44-compartment partition. The maximum glass diameter determines which partition is suitable. Measure the widest point of the glass for this. Note: the widest point of the glass is not always at the top or bottom.

The glass basket with dimensions 500 x 500 x H 100 mm has an inner height of 73 mm. Glasses with a height of up to 73 mm can fit in this basket, such as shot glasses and whiskey glasses. The basket is also suitable for coffee cups and soup bowls. Due to the open basket construction, washing water and drying air have very good access to glassware and porcelain. The dishwasher baskets thus achieve an optimal washing result and a faster drying process. The bottom is additionally reinforced, allowing the basket to rotate in a basket transport machine with transport hooks. Transoplast's glass baskets are exceptionally durable and have the best references in the market.