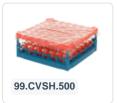

# Glass basket 500x500mm blue maximum glass height 73 mm - with blue 44-compartment partition maximum glass diameter 67mm

### **Product specifications**

| External dimensions (Lx W x H)  | 500 × 500 × 100 mm                                                                                                          |
|---------------------------------|-----------------------------------------------------------------------------------------------------------------------------|
| Temperature range               | -15°C to + 90°C                                                                                                             |
| Color                           | Blue                                                                                                                        |
| Material                        | PP                                                                                                                          |
| Bottom                          | Open and extra reinforced, making it suitable for high loads and for use in basket transport machines with transport hooks. |
| Sidewalls                       | Open, for optimal washing results and a faster drying process                                                               |
| Handles                         | 4-sided - open, for added wearing comfort                                                                                   |
| European Article Number         | 7424901366387                                                                                                               |
| Gripping aperture size          | 1                                                                                                                           |
| Maximum glass height            | 73                                                                                                                          |
| Maximum Ø glass                 | 67                                                                                                                          |
| Internal dimensions (L x W x H) | 465 × 465 × 73 mm                                                                                                           |
|                                 |                                                                                                                             |

## **Description**

The glass basket 50.NK.100.44V consists of a base basket with a blue 44-compartment partition. The maximum glass diameter determines which partition is suitable. Measure the widest point of the glass for this. Note: the widest point of the glass is not always at the top or bottom.

The glass basket with dimensions 500 x 500 x H 100 mm has an inner height of 73 mm. Glasses with a height of up to 73 mm can fit in this basket, such as shot glasses and whiskey glasses. The basket is also suitable for coffee cups and soup bowls. Due to the open basket construction, washing water and drying air have very good access to glassware and porcelain. The dishwasher baskets thus achieve an optimal washing result and a faster drying process. The bottom is additionally reinforced, allowing the basket to rotate in a basket transport machine with transport hooks. Transoplast's glass baskets are exceptionally durable and have the best references in the market.