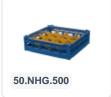

# Glass basket 500x500mm blue maximum glass height 73 mm - with blue 44-compartment partition maximum glass diameter 67mm

### **Product specifications**

| External dimensions (Lx W x H)  | 500 × 500 × 100 mm                                                                                                          |
|---------------------------------|-----------------------------------------------------------------------------------------------------------------------------|
| Temperature range               | -15°C to + 90°C                                                                                                             |
| Color                           | Blue                                                                                                                        |
| Material                        | PP                                                                                                                          |
| Bottom                          | Open and extra reinforced, making it suitable for high loads and for use in basket transport machines with transport hooks. |
| Sidewalls                       | Open, for optimal washing results and a faster drying process                                                               |
| Handles                         | 4-sided - open, for added wearing comfort                                                                                   |
| European Article Number         | 7424901366387                                                                                                               |
| Gripping aperture size          | 1                                                                                                                           |
| Maximum glass height            | 73                                                                                                                          |
| Maximum Ø glass                 | 67                                                                                                                          |
| Internal dimensions (L x W x H) | 465 × 465 × 73 mm                                                                                                           |
|                                 |                                                                                                                             |

## **Description**

The glass basket 50.NK.100.44V consists of a base basket with a blue 44-compartment partition. The maximum glass diameter determines which partition is suitable. Measure the widest point of the glass for this. Note: the widest point of the glass is not always at the top or bottom.

The glass basket with dimensions 500 x 500 x H 100 mm has an inner height of 73 mm. Glasses with a height of up to 73 mm can fit in this basket, such as shot glasses and whiskey glasses. The basket is also suitable for coffee cups and soup bowls. Due to the open basket construction, washing water and drying air have very good access to glassware and porcelain. The dishwasher baskets thus achieve an optimal washing result and a faster drying process. The bottom is additionally reinforced, allowing the basket to rotate in a basket transport machine with transport hooks. Transoplast's glass baskets are exceptionally durable and have the best references in the market.