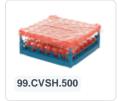

# Glass basket 500x500mm blue maximum glass height 73 mm - with blue 5x5 compartmentalization maximum glass Ø 90mm.

## **Product specifications**

| External dimensions ( L x W x H) | 500 × 500 × 100 mm                                                                                                          |
|----------------------------------|-----------------------------------------------------------------------------------------------------------------------------|
| Temperature range                | -15°C to + 90°C                                                                                                             |
| Color                            | Blue                                                                                                                        |
| Material                         | PP                                                                                                                          |
| Bottom                           | Open and extra reinforced, making it suitable for high loads and for use in basket transport machines with transport hooks. |
| Sidewalls                        | Open, for optimal washing results and a faster drying process                                                               |
| Handles                          | 4-sided - open, for added wearing comfort                                                                                   |
| European Article Number          | 7424901366387                                                                                                               |
| Maximum glass height             | 73                                                                                                                          |
| Maximum Ø glass                  | 90                                                                                                                          |
| Internal dimensions (L x W x H)  | 465 × 465 × 73 mm                                                                                                           |

#### **Description**

The glass basket 50.NK.100.5x5 consists of a base basket with a blue 5x5 compartmentalization. The maximum diameter of the glass determines which compartmentalization is suitable. Measure the widest point of the glass for this purpose. Note: the widest point of the glass is not always at the top or bottom.

The glass basket with dimensions of 500 x 500 x H 100 mm has an internal height of 73 mm. Glasses with a height of up to 73 mm can fit in this basket, such as shot glasses and whiskey glasses. The basket is also suitable for coffee cups and soup bowls. Due to the open basket design, washing water and drying air have very good access to glassware and porcelain. The dishwasher baskets thus achieve optimal washing results and a faster drying process. Moreover, the bottom is specially reinforced, allowing the basket to rotate in a basket transport machine with transport hooks. Transoplast glass baskets are exceptionally durable and have the best references in the market.