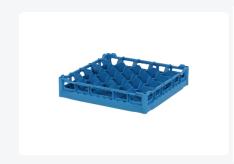

# Glass basket 500x500mm blue maximum glass height 73 mm - with blue 5x5 compartmentalization maximum glass Ø 90mm.

## **Product specifications**

| External dimensions ( L x W x H) | 500 × 500 × 100 mm                                                                                                          |
|----------------------------------|-----------------------------------------------------------------------------------------------------------------------------|
| Temperature range                | -15°C to + 90°C                                                                                                             |
| Color                            | Blue                                                                                                                        |
| Material                         | PP                                                                                                                          |
| Bottom                           | Open and extra reinforced, making it suitable for high loads and for use in basket transport machines with transport hooks. |
| Sidewalls                        | Open, for optimal washing results and a faster drying process                                                               |
| Handles                          | 4-sided - open, for added wearing comfort                                                                                   |
| European Article Number          | 7424901366387                                                                                                               |
| Maximum glass height             | 73                                                                                                                          |
| Maximum Ø glass                  | 90                                                                                                                          |
| Internal dimensions (L x W x H)  | 465 × 465 × 73 mm                                                                                                           |

#### **Description**

The glass basket 50.NK.100.5x5 consists of a base basket with a blue 5x5 compartmentalization. The maximum diameter of the glass determines which compartmentalization is suitable. Measure the widest point of the glass for this purpose. Note: the widest point of the glass is not always at the top or bottom.

The glass basket with dimensions of 500 x 500 x H 100 mm has an internal height of 73 mm. Glasses with a height of up to 73 mm can fit in this basket, such as shot glasses and whiskey glasses. The basket is also suitable for coffee cups and soup bowls. Due to the open basket design, washing water and drying air have very good access to glassware and porcelain. The dishwasher baskets thus achieve optimal washing results and a faster drying process. Moreover, the bottom is specially reinforced, allowing the basket to rotate in a basket transport machine with transport hooks. Transoplast glass baskets are exceptionally durable and have the best references in the market.