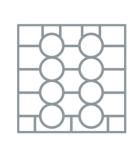

#### **Description**

The glass basket 50.NK.100.20F consists of a base basket with a gray 20-compartment division. The maximum diameter of the glass determines which compartmentalization is suitable. Measure the widest point of the glass for this purpose. Note: the widest point of the glass is not always at the top or bottom.