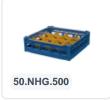

# Glass basket 500x500mm blue maximum glass height 73 mm - with gray 20-compartment division maximum glass Ø 99mm

## **Product specifications**

| External dimensions (LxWxH)     | 500 × 500 × 100 mm                                                                                                          |
|---------------------------------|-----------------------------------------------------------------------------------------------------------------------------|
| Temperature range               | -15°C to + 90°C                                                                                                             |
| Color                           | Blue                                                                                                                        |
| Material                        | PP                                                                                                                          |
| Bottom                          | Open and extra reinforced, making it suitable for high loads and for use in basket transport machines with transport hooks. |
| Sidewalls                       | Open, for optimal washing results and a faster drying process                                                               |
| Handles                         | 4-sided - open, for added wearing comfort                                                                                   |
| European Article Number         | 7424901366387                                                                                                               |
| Maximum glass height            | 73                                                                                                                          |
| Maximum Ø glass                 | 99                                                                                                                          |
| Internal dimensions (L x W x H) | 465 × 465 × 73 mm                                                                                                           |

#### **Description**

The glass basket 50.NK.100.20F consists of a base basket with a gray 20-compartment division. The maximum diameter of the glass determines which compartmentalization is suitable. Measure the widest point of the glass for this purpose. Note: the widest point of the glass is not always at the top or bottom.

The glass basket with dimensions of 500 x 500 x H 100 mm has an internal height of 73 mm. Glasses with a height of up to 73 mm can fit in this basket, such as shot glasses and whiskey glasses. The basket is also suitable for coffee cups and soup bowls. Due to the open basket design, washing water and drying air have very good access to glassware and porcelain. The dishwasher baskets thus achieve optimal washing results and a faster drying process. Moreover, the bottom is specially reinforced, allowing the basket to rotate in a basket transport machine with transport hooks. Transoplast glass baskets are exceptionally durable and have the best references in the market.