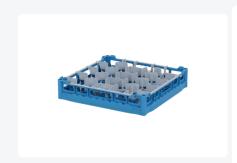

# Glass basket 500x500mm blue maximum glass height 73 mm - with gray 20-compartment division maximum glass Ø 99mm

#### **Description**

The glass basket 50.NK.100.20F consists of a base basket with a gray 20-compartment division. The maximum diameter of the glass determines which compartmentalization is suitable. Measure the widest point of the glass for this purpose. Note: the widest point of the glass is not always at the top or bottom.

The glass basket with dimensions of 500 x 500 x H 100 mm has an internal height of 73 mm. Glasses with a height of up to 73 mm can fit in this basket, such as shot glasses and whiskey glasses. The basket is also suitable for coffee cups and soup bowls. Due to the open basket design, washing water and drying air have very good access to glassware and porcelain. The dishwasher baskets thus achieve optimal washing results and a faster drying process. Moreover, the bottom is specially reinforced, allowing the basket to rotate in a basket transport machine with transport hooks. Transoplast glass baskets are exceptionally durable and have the best references in the market.