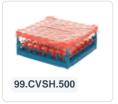

# Glass basket 500x500mm blue maximum glass height 73 mm - with gray 20-compartment division maximum glass Ø 99mm

#### **Description**

The glass basket 50.NK.100.20F consists of a base basket with a gray 20-compartment division. The maximum diameter of the glass determines which compartmentalization is suitable. Measure the widest point of the glass for this purpose. Note: the widest point of the glass is not always at the top or bottom.

The glass basket with dimensions of 500 x 500 x H 100 mm has an internal height of 73 mm. Glasses with a height of up to 73 mm can fit in this basket, such as shot glasses and whiskey glasses. The basket is also suitable for coffee cups and soup bowls. Due to the open basket design, washing water and drying air have very good access to glassware and porcelain. The dishwasher baskets thus achieve optimal washing results and a faster drying process. Moreover, the bottom is specially reinforced, allowing the basket to rotate in a basket transport machine with transport hooks. Transoplast glass baskets are exceptionally durable and have the best references in the market.