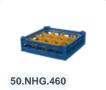

# Glass basket 500x500mm blue maximum glass height 73 mm - with green 3 x 3 compartmentalization maximum Ø glass 149mm

## **Product specifications**

| External dimensions (Lx W x H)  | 500 × 500 × 100 mm                                                                                    |
|---------------------------------|-------------------------------------------------------------------------------------------------------|
| Temperature range               | -15°C to + 90°C                                                                                       |
| Color                           | Blue                                                                                                  |
| Material                        | PP                                                                                                    |
| Bottom                          | Open and especially reinforced, so suitable for use in basket transport machines with transport hooks |
| Sidewalls                       | Open, for optimum washing result and a faster drying process                                          |
| Handles                         | Open, for more comfortable carrying                                                                   |
| Maximum glass height            | 73                                                                                                    |
| Maximum Ø glass                 | 149                                                                                                   |
| Internal dimensions (L x W x H) | 465 × 465 × 73 mm                                                                                     |

## **Properties**

Our baskets ensure safe transportation and efficient storage of your glassware and tableware.

The open design of the basket provides optimal cleaning results.

Suitable for glass heights up to 73 mm (basket height 100 mm).

Glass basket 50.NK.100 comes with a pre-installed green 3x3 compartmentalization.

The basket has four-sided slots for color clips, intended for content labeling, etc.

Suitable for use in basket transport machines with transport hooks.

#### **Description**

The glass basket 50.NK.100.3X3L consists of a base basket with a green 3x3 compartmentalization for glasses. The maximum diameter of the glass determines which compartmentalization is suitable. Measure the widest point of the glass for this purpose. Please note that the widest point of the glass is not always at the bottom or top.

The glass basket with dimensions of 500 x 500 x H 100 mm has an internal height of 73 mm. Glasses with a height of up to 73 mm can fit in this basket, such as shot glasses and whiskey glasses. The basket is also suitable for coffee cups and soup bowls. Thanks to its open basket design, rinsing water and drying air have excellent access to the glassware and porcelain.

The dishwashing baskets thus achieve optimal cleaning results and a faster drying process. Moreover, the bottom is specially reinforced, allowing the basket to rotate in a basket transport machine with transport hooks. Transoplast's glass baskets are exceptionally durable and have the best references in the market.