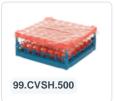

# Glass basket 500x500mm blue maximum glass height 73 mm - with green 3 x 3 compartmentalization maximum Ø glass 149mm

Glass basket 50.NK.100 comes with a pre-installed green 3x3 compartmentalization.

The basket has four-sided slots for color clips, intended for content labeling, etc.

Suitable for use in basket transport machines with transport hooks.

#### **Description**

The glass basket 50.NK.100.3X3L consists of a base basket with a green 3x3 compartmentalization for glasses. The maximum diameter of the glass determines which compartmentalization is suitable. Measure the widest point of the glass for this purpose. Please note that the widest point of the glass is not always at the bottom or top.