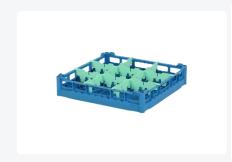

# Glass basket 500x500mm blue maximum glass height 73 mm - with green 3 x 3 compartmentalization maximum Ø glass 149mm

Glass basket 50.NK.100 comes with a pre-installed green 3x3 compartmentalization.

The basket has four-sided slots for color clips, intended for content labeling, etc.

Suitable for use in basket transport machines with transport hooks.

#### **Description**

The glass basket 50.NK.100.3X3L consists of a base basket with a green 3x3 compartmentalization for glasses. The maximum diameter of the glass determines which compartmentalization is suitable. Measure the widest point of the glass for this purpose. Please note that the widest point of the glass is not always at the bottom or top.

The glass basket with dimensions of 500 x 500 x H 100 mm has an internal height of 73 mm. Glasses with a height of up to 73 mm can fit in this basket, such as shot glasses and whiskey glasses. The basket is also suitable for coffee cups and soup bowls. Thanks to its open basket design, rinsing water and drying air have excellent access to the glassware and porcelain.