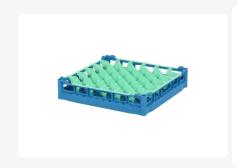

# Glass basket 500x500mm blue maximum glass height 73 mm - with green 6x6 compartmentalization maximum glass Ø 74mm

### **Product specifications**

| External dimensions (Lx W x H)  | 500 × 500 × 100 mm                                                                                                          |
|---------------------------------|-----------------------------------------------------------------------------------------------------------------------------|
| Temperature range               | -15°C to + 90°C                                                                                                             |
| Color                           | Blue                                                                                                                        |
| Material                        | PP                                                                                                                          |
| Bottom                          | Open and extra reinforced, making it suitable for high loads and for use in basket transport machines with transport hooks. |
| Sidewalls                       | Open, for optimal washing results and a faster drying process                                                               |
| Handles                         | 4-sided - open, for added wearing comfort                                                                                   |
| European Article Number         | 7424901366387                                                                                                               |
| Gripping aperture size          | 1                                                                                                                           |
| Maximum glass height            | 73                                                                                                                          |
| Maximum Ø glass                 | 74                                                                                                                          |
| Internal dimensions (L x W x H) | 465 × 465 × 73 mm                                                                                                           |
|                                 |                                                                                                                             |

## **Description**

The glass basket 50.NK.100.6X6 consists of a base basket with a green 6x6 compartmentalization. The maximum diameter of the glass determines which compartmentalization is suitable. Measure the widest point of the glass for this purpose. Note: the widest point of the glass is not always at the top or bottom.

The glass basket with dimensions of 500 x 500 x H 100 mm has an internal height of 73 mm. Glasses with a height of up to 73 mm can fit in this basket, such as shot glasses and whiskey glasses. The basket is also suitable for coffee cups and soup bowls. Due to the open basket design, washing water and drying air have very good access to glassware and porcelain. The dishwasher baskets thus achieve optimal washing results and a faster drying process. Moreover, the bottom is specially reinforced, allowing the basket to rotate in a basket transport machine with transport hooks. Transoplast glass baskets are exceptionally durable and have the best references in the market.