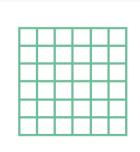

## **Description**

The glass basket 50.NK.100.6X6 consists of a base basket with a green 6x6 compartmentalization. The maximum diameter of the glass determines which compartmentalization is suitable. Measure the widest point of the glass for this purpose. Note: the widest point of the glass is not always at the top or bottom.