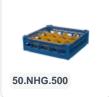

# Glass basket 500x500mm blue maximum glass height 73 mm - with green 6x6 compartmentalization maximum glass Ø 74mm

### **Product specifications**

| External dimensions (Lx W x H)  | 500 × 500 × 100 mm                                                                                                          |
|---------------------------------|-----------------------------------------------------------------------------------------------------------------------------|
| Temperature range               | -15°C to + 90°C                                                                                                             |
| Color                           | Blue                                                                                                                        |
| Material                        | PP                                                                                                                          |
| Bottom                          | Open and extra reinforced, making it suitable for high loads and for use in basket transport machines with transport hooks. |
| Sidewalls                       | Open, for optimal washing results and a faster drying process                                                               |
| Handles                         | 4-sided - open, for added wearing comfort                                                                                   |
| European Article Number         | 7424901366387                                                                                                               |
| Gripping aperture size          | 1                                                                                                                           |
| Maximum glass height            | 73                                                                                                                          |
| Maximum Ø glass                 | 74                                                                                                                          |
| Internal dimensions (L x W x H) | 465 × 465 × 73 mm                                                                                                           |
|                                 |                                                                                                                             |

## **Description**

The glass basket 50.NK.100.6X6 consists of a base basket with a green 6x6 compartmentalization. The maximum diameter of the glass determines which compartmentalization is suitable. Measure the widest point of the glass for this purpose. Note: the widest point of the glass is not always at the top or bottom.

The glass basket with dimensions of 500 x 500 x H 100 mm has an internal height of 73 mm. Glasses with a height of up to 73 mm can fit in this basket, such as shot glasses and whiskey glasses. The basket is also suitable for coffee cups and soup bowls. Due to the open basket design, washing water and drying air have very good access to glassware and porcelain. The dishwasher baskets thus achieve optimal washing results and a faster drying process. Moreover, the bottom is specially reinforced, allowing the basket to rotate in a basket transport machine with transport hooks. Transoplast glass baskets are exceptionally durable and have the best references in the market.