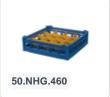

# Glass basket 500x500mm blue maximum glass height 73 mm - with orange 30-compartment division maximum glass Ø 81mm

## **Product specifications**

| External dimensions ( L x W x H) | 500 × 500 × 100 mm                                                                                                          |
|----------------------------------|-----------------------------------------------------------------------------------------------------------------------------|
| Temperature range                | -15°C to + 90°C                                                                                                             |
| Color                            | Blue                                                                                                                        |
| Material                         | PP                                                                                                                          |
| Bottom                           | Open and extra reinforced, making it suitable for high loads and for use in basket transport machines with transport hooks. |
| Sidewalls                        | Open, for optimal washing results and a faster drying process                                                               |
| Handles                          | 4-sided - open, for added wearing comfort                                                                                   |
| European Article Number          | 7424901366387                                                                                                               |
| Maximum glass height             | 73                                                                                                                          |
| Maximum Ø glass                  | 81                                                                                                                          |
| Internal dimensions (L x W x H)  | 465 × 465 × 73 mm                                                                                                           |

## **Description**

The glass basket 50.NK.100.30V consists of a base basket with an orange 30-compartment division. The maximum diameter of the glass determines which compartmentalization is suitable. Measure the widest point of the glass for this purpose. Note: the widest point of the glass is not always at the top or bottom.

The glass basket with dimensions of 500 x 500 x H 100 mm has an internal height of 73 mm. Glasses with a height of up to 73 mm can fit in this basket, such as shot glasses and whiskey glasses. The basket is also suitable for coffee cups and soup bowls. Due to the open basket design, washing water and drying air have very good access to glassware and porcelain. The dishwasher baskets thus achieve optimal washing results and a faster drying process. Moreover, the bottom is specially reinforced, allowing the basket to rotate in a basket transport machine with transport hooks. Transoplast glass baskets are exceptionally durable and have the best references in the market.