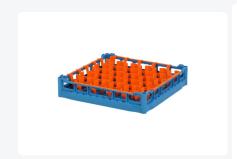

# Glass basket 500x500mm blue maximum glass height 73 mm - with orange 30-compartment division maximum glass Ø 81mm

## **Product specifications**

| External dimensions ( L x W x H) | 500 × 500 × 100 mm                                                                                                          |
|----------------------------------|-----------------------------------------------------------------------------------------------------------------------------|
| Temperature range                | -15°C to + 90°C                                                                                                             |
| Color                            | Blue                                                                                                                        |
| Material                         | PP                                                                                                                          |
| Bottom                           | Open and extra reinforced, making it suitable for high loads and for use in basket transport machines with transport hooks. |
| Sidewalls                        | Open, for optimal washing results and a faster drying process                                                               |
| Handles                          | 4-sided - open, for added wearing comfort                                                                                   |
| European Article Number          | 7424901366387                                                                                                               |
| Maximum glass height             | 73                                                                                                                          |
| Maximum Ø glass                  | 81                                                                                                                          |
| Internal dimensions (L x W x H)  | 465 × 465 × 73 mm                                                                                                           |

## **Description**

The glass basket 50.NK.100.30V consists of a base basket with an orange 30-compartment division. The maximum diameter of the glass determines which compartmentalization is suitable. Measure the widest point of the glass for this purpose. Note: the widest point of the glass is not always at the top or bottom.

The glass basket with dimensions of 500 x 500 x H 100 mm has an internal height of 73 mm. Glasses with a height of up to 73 mm can fit in this basket, such as shot glasses and whiskey glasses. The basket is also suitable for coffee cups and soup bowls. Due to the open basket design, washing water and drying air have very good access to glassware and porcelain. The dishwasher baskets thus achieve optimal washing results and a faster drying process. Moreover, the bottom is specially reinforced, allowing the basket to rotate in a basket transport machine with transport hooks. Transoplast glass baskets are exceptionally durable and have the best references in the market.