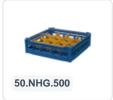

ximum glass diameter determines which division is suitable. Measure the widest point of the glass for this. Note: the widest point of the glass is not always at the top or bottom.

The glass basket with dimensions 500 x 500 x H 100 mm has an inner height of 73 mm. Glasses with a height of up to 73 mm can fit in this basket. Due to the open basket construction, washing water and drying air have very good access to glassware and porcelain. The dishwasher baskets thus achieve an optimal washing result and a faster drying process. The bottom is additionally reinforced, allowing the basket to rotate in a basket transport machine with transport hooks. Transoplast's glass baskets are exceptionally durable and have the best references in the market.



#### Alternatieve artikelen