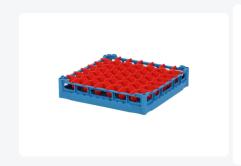

# Glass basket 500x500mm blue maximum glass height 73 mm - with red 7x7 compartment division maximum glass diameter 63mm

#### **Product specifications**

| External dimensions (LxWxH)     | 500 × 500 × 100 mm                                                                                                          |
|---------------------------------|-----------------------------------------------------------------------------------------------------------------------------|
| Temperature range               | -15°C to + 90°C                                                                                                             |
| Color                           | Blue                                                                                                                        |
| Material                        | PP                                                                                                                          |
| Bottom                          | Open and extra reinforced, making it suitable for high loads and for use in basket transport machines with transport hooks. |
| Sidewalls                       | Open, for optimal washing results and a faster drying process                                                               |
| Handles                         | 4-sided - open, for added wearing comfort                                                                                   |
| European Article Number         | 7424901366387                                                                                                               |
| Gripping aperture size          | 1                                                                                                                           |
| Maximum glass height            | 73                                                                                                                          |
| Maximum Ø glass                 | 67                                                                                                                          |
| Internal dimensions (L x W x H) | 465 × 465 × 73 mm                                                                                                           |
|                                 |                                                                                                                             |

## **Description**

The glass basket 50.NK.100.7x7 consists of a base basket with a red 7x7 compartment division. The maximum glass diameter determines which division is suitable. Measure the widest point of the glass for this. Note: the widest point of the glass is not always at the top or bottom.

The glass basket with dimensions 500 x 500 x H 100 mm has an inner height of 73 mm. Glasses with a height of up to 73 mm can fit in this basket. Due to the open basket construction, washing water and drying air have very good access to glassware and porcelain. The dishwasher baskets thus achieve an optimal washing result and a faster drying process. The bottom is additionally reinforced, allowing the basket to rotate in a basket transport machine with transport hooks. Transoplast's glass baskets are exceptionally durable and have the best references in the market.