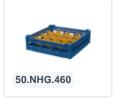

# Glass basket 500x500mm blue maximum glass height 73 mm - with red 7x7 compartment division maximum glass diameter 63mm

#### **Product specifications**

| External dimensions (LxWxH)     | 500 × 500 × 100 mm                                                                                                          |
|---------------------------------|-----------------------------------------------------------------------------------------------------------------------------|
| Temperature range               | -15°C to + 90°C                                                                                                             |
| Color                           | Blue                                                                                                                        |
| Material                        | PP                                                                                                                          |
| Bottom                          | Open and extra reinforced, making it suitable for high loads and for use in basket transport machines with transport hooks. |
| Sidewalls                       | Open, for optimal washing results and a faster drying process                                                               |
| Handles                         | 4-sided - open, for added wearing comfort                                                                                   |
| European Article Number         | 7424901366387                                                                                                               |
| Gripping aperture size          | 1                                                                                                                           |
| Maximum glass height            | 73                                                                                                                          |
| Maximum Ø glass                 | 67                                                                                                                          |
| Internal dimensions (L x W x H) | 465 × 465 × 73 mm                                                                                                           |
|                                 |                                                                                                                             |

## **Description**

The glass basket 50.NK.100.7x7 consists of a base basket with a red 7x7 compartment division. The maximum glass diameter determines which division is suitable. Measure the widest point of the glass for this. Note: the widest point of the glass is not always at the top or bottom.

The glass basket with dimensions 500 x 500 x H 100 mm has an inner height of 73 mm. Glasses with a height of up to 73 mm can fit in this basket. Due to the open basket construction, washing water and drying air have very good access to glassware and porcelain. The dishwasher baskets thus achieve an optimal washing result and a faster drying process. The bottom is additionally reinforced, allowing the basket to rotate in a basket transport machine with transport hooks. Transoplast's glass baskets are exceptionally durable and have the best references in the market.