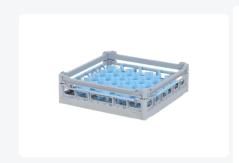

# Glass basket 500x500mm - maximum glass height 110 mm - with blue 44compartment division - maximum glass diameter 67mm

## **Description**

The glass basket 50.NK.110.115145.44V consists of a gray base basket with a blue 44-compartment division and a low top edge without compartment division - maximum glass diameter Ø67mm.

The glass basket with dimensions 500 x 500 has an inner height of 110 mm. Glasses with a height of up to 110 mm can fit in this basket. Thanks to the open basket construction, washing water and drying air have very good access to glassware and porcelain. The dishwasher baskets thus achieve an optimal washing result and a faster drying process. The bottom is additionally reinforced, allowing the basket to rotate in a basket transport machine with transport hooks. Transoplast's glass basket is exceptionally durable and has the best references in the market.