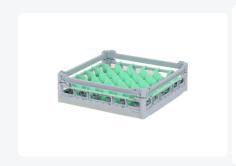

# Glass basket 500x500mm - maximum glass height 110 mm - with green 6x6 compartment division - maximum glass diameter 74mm

# **Description**

The glass basket 50.NKG.110.115145.6X6 consists of a gray base basket with a green 6x6 compartment division and a low top edge without compartment division - maximum glass diameter Ø74mm.

The glass basket with dimensions 500 x 500 has an inner height of 110 mm. Glasses with a height of up to 110 mm can fit in this basket. Thanks to the open basket construction, washing water and drying air have very good access to glassware and porcelain. The dishwasher baskets thus achieve an optimal washing result and a faster drying process. The bottom is additionally reinforced, allowing the basket to rotate in a basket transport machine with transport hooks. Transoplast's glass basket is exceptionally durable and has the best references in the market.