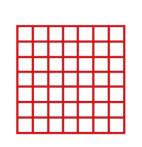

# Glass basket 500x500mm - maximum glass height 110 mm - with red 7x7 compartment division - maximum glass diameter 63mm

## **Description**

The glass basket 50.NKG.110.115145.7X7L consists of a gray base basket with a red 7x7 compartment division and a low top edge without compartment division - maximum glass diameter Ø63mm.