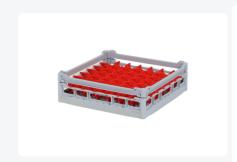

# Glass basket 500x500mm - maximum glass height 110 mm - with red 7x7 compartment division - maximum glass diameter 63mm

## **Description**

The glass basket 50.NKG.110.115145.7X7L consists of a gray base basket with a red 7x7 compartment division and a low top edge without compartment division - maximum glass diameter Ø63mm.

The glass basket with dimensions 500 x 500 has an inner height of 110 mm. Glasses with a height of up to 110 mm can fit in this basket. Thanks to the open basket construction, washing water and drying air have very good access to glassware and porcelain. The dishwasher baskets thus achieve an optimal washing result and a faster drying process. The bottom is additionally reinforced, allowing the basket to rotate in a basket transport machine with transport hooks. Transoplast's glass basket is exceptionally durable and has the best references in the market.