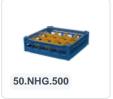

# Glass basket 500x500mm - maximum glass height 120 mm - with blue 5x5 compartment division - maximum glass diameter 90mm

#### **Product specifications**

| External dimensions (Lx W x H)  | 500 × 500 × 159 mm                                                                                                          |
|---------------------------------|-----------------------------------------------------------------------------------------------------------------------------|
| Color                           | Grey                                                                                                                        |
| Material                        | PP                                                                                                                          |
| Bottom                          | Open and extra reinforced, making it suitable for high loads and for use in basket transport machines with transport hooks. |
| Sidewalls                       | Open, for optimal washing results and a faster drying process                                                               |
| Handles                         | 4-sided - open, for added wearing comfort                                                                                   |
| European Article Number         | 7424901366387                                                                                                               |
| Maximum glass height            | 120                                                                                                                         |
| Maximum Ø glass                 | 90                                                                                                                          |
| Internal dimensions (L x W x H) | 465 × 465 × 120 mm                                                                                                          |
|                                 |                                                                                                                             |

## **Description**

The glass basket 50.NKG.110.125155.5X5 consists of a gray base basket with a blue 5x5 compartment division and a low top edge without compartment division - maximum glass diameter Ø90mm.

The glass basket with dimensions 500 x 500 has an inner height of 120 mm. Glasses with a height of up to 120 mm can fit in this basket. Thanks to the open basket construction, washing water and drying air have very good access to glassware and porcelain. The dishwasher baskets thus achieve an optimal washing result and a faster drying process. The bottom is additionally reinforced, allowing the basket to rotate in a basket transport machine with transport hooks. Transoplast's glass basket is exceptionally durable and has the best references in the market.