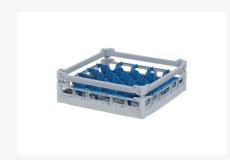

# Glass basket 500x500mm - maximum glass height 120 mm - with blue 5x5 compartment division - maximum glass diameter 90mm

## **Description**

The glass basket 50.NKG.110.125155.5X5 consists of a gray base basket with a blue 5x5 compartment division and a low top edge without compartment division - maximum glass diameter Ø90mm.

The glass basket with dimensions 500 x 500 has an inner height of 120 mm. Glasses with a height of up to 120 mm can fit in this basket. Thanks to the open basket construction, washing water and drying air have very good access to glassware and porcelain. The dishwasher baskets thus achieve an optimal washing result and a faster drying process. The bottom is additionally reinforced, allowing the basket to rotate in a basket transport machine with transport hooks. Transoplast's glass basket is exceptionally durable and has the best references in the market.