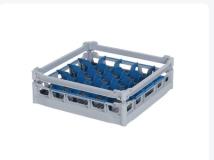

# Glass basket 500x500mm - maximum glass height 120 mm - with blue 5x5 compartment division - maximum glass diameter 90mm







#### **Product specifications**

| External dimensions (Lx W x H)  | 500 × 500 × 159 mm                                                                                                          |
|---------------------------------|-----------------------------------------------------------------------------------------------------------------------------|
| Color                           | Grey                                                                                                                        |
| Material                        | PP                                                                                                                          |
| Bottom                          | Open and extra reinforced, making it suitable for high loads and for use in baske