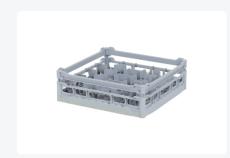

# Glass basket 500x500mm - maximum glass height 120 mm - with gray 20compartment division - maximum glass diameter 99mm

### **Product specifications**

| External dimensions (Lx W x H)  | 500 × 500 × 159 mm                                                                                                          |
|---------------------------------|-----------------------------------------------------------------------------------------------------------------------------|
| Color                           | Grey                                                                                                                        |
| Material                        | PP                                                                                                                          |
| Bottom                          | Open and extra reinforced, making it suitable for high loads and for use in basket transport machines with transport hooks. |
| Sidewalls                       | Open, for optimal washing results and a faster drying process                                                               |
| Handles                         | 4-sided - open, for added wearing comfort                                                                                   |
| European Article Number         | 7424901366387                                                                                                               |
| Maximum glass height            | 120                                                                                                                         |
| Maximum Ø glass                 | 99                                                                                                                          |
| Internal dimensions (L x W x H) | 465 × 465 × 120 mm                                                                                                          |
|                                 |                                                                                                                             |

## **Description**

The glass basket 50.NKG.110.125155.20F consists of a gray base basket with a gray 20-compartment division - maximum glass diameter Ø99mm.

The glass basket with dimensions 500 x 500 has an inner height of 120 mm. Glasses with a height of up to 120 mm can fit in this basket. Thanks to the open basket construction, washing water and drying air have very good access to glassware and porcelain. The dishwasher baskets thus achieve an optimal washing result and a faster drying process. The bottom is additionally reinforced, allowing the basket to rotate in a basket transport machine with transport hooks. Transoplast's glass basket is exceptionally durable and has the best references in the market.