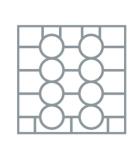

# Glass basket 500x500mm - maximum glass height 120 mm - with gray 20compartment division - maximum glass diameter 99mm

### **Product specifications**

| External dimensions (Lx W x H)  | 500 × 500 × 159 mm                                                                                                          |
|---------------------------------|-----------------------------------------------------------------------------------------------------------------------------|
| Color                           | Grey                                                                                                                        |
| Material                        | PP                                                                                                                          |
| Bottom                          | Open and extra reinforced, making it suitable for high loads and for use in basket transport machines with transport hooks. |
| Sidewalls                       | Open, for optimal washing results and a faster drying process                                                               |
| Handles                         | 4-sided - open, for added wearing comfort                                                                                   |
| European Article Number         | 7424901366387                                                                                                               |
| Maximum glass height            | 120                                                                                                                         |
| Maximum Ø glass                 | 99                                                                                                                          |
| Internal dimensions (L x W x H) | 465 × 465 × 120 mm                                                                                                          |
|                                 |                                                                                                                             |

## **Description**

The glass basket 50.NKG.110.125155.20F consists of a gray base basket with a gray 20-compartment division - maximum glass diameter Ø99mm.

The glass basket with dimensions 500 x 500 has an inner height of 120 mm. Glasses with a height of up to 120 mm can fit in this basket. Thanks to the open basket construction, washing water and drying air have very good access to glassware and porcelain. The dishwasher baskets thus achieve an optimal washing result and a faster drying process. The bottom is additionally reinforced, allowing the basket to rotate in a basket transport machine with transport hooks. Transoplast's glass basket is exceptionally durable and has the best references in the market.