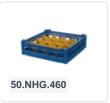

# Glass basket 500x500mm - maximum glass height 120 mm - with red 7x7 compartment division - maximum glass diameter 63mm

## **Product specifications**

| External dimensions ( L x W x H) | 500 × 500 × 159 mm                                                                                                          |
|----------------------------------|-----------------------------------------------------------------------------------------------------------------------------|
| Color                            | Grey                                                                                                                        |
| Material                         | PP                                                                                                                          |
| Bottom                           | Open and extra reinforced, making it suitable for high loads and for use in basket transport machines with transport hooks. |
| Sidewalls                        | Open, for optimal washing results and a faster drying process                                                               |
| Handles                          | 4-sided - open, for added wearing comfort                                                                                   |
| European Article Number          | 7424901366387                                                                                                               |
| Maximum glass height             | 120                                                                                                                         |
| Maximum Ø glass                  | 63                                                                                                                          |
| Internal dimensions (L x W x H)  | 465 × 465 × 120 mm                                                                                                          |
|                                  |                                                                                                                             |

# **Description**

The glass basket 50.NKG.110.125155.7X7L consists of a gray base basket with a red 7x7 compartment division and a low top edge without compartment division - maximum glass diameter Ø63mm.

The glass basket with dimensions 500 x 500 has an inner height of 120 mm. Glasses with a height of up to 120 mm can fit in this basket. Thanks to the open basket construction, washing water and drying air have very good access to glassware and porcelain. The dishwasher baskets thus achieve an optimal washing result and a faster drying process. The bottom is additionally reinforced, allowing the basket to rotate in a basket transport machine with transport hooks. Transoplast's glass basket is exceptionally durable and has the best references in the market.