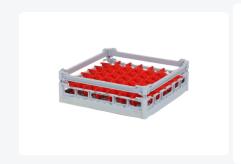

# Glass basket 500x500mm - maximum glass height 120 mm - with red 7x7 compartment division - maximum glass diameter 63mm

# **Description**

The glass basket 50.NKG.110.125155.7X7L consists of a gray base basket with a red 7x7 compartment division and a low top edge without compartment division - maximum glass diameter Ø63mm.

The glass basket with dimensions 500 x 500 has an inner height of 120 mm. Glasses with a height of up to 120 mm can fit in this basket. Thanks to the open basket construction, washing water and drying air have very good access to glassware and porcelain. The dishwasher baskets thus achieve an optimal washing result and a faster drying process. The bottom is additionally reinforced, allowing the basket to rotate in a basket transport machine with transport hooks. Transoplast's glass basket is exceptionally durable and has the best references in the market.