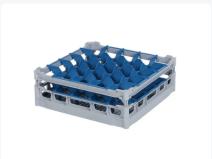

# Glass basket 500x500mm - maximum glass height 135 mm - with blue 5x5 compartment division - maximum glass diameter 90mm

## **Description**

The glass basket 50.NKG.120.140170.5X5 consists of a gray base basket with a blue 5x5 compartment division and a low top edge with compartment division - maximum glass diameter Ø90mm.

The glass basket with dimensions 500 x 500 has an inner height of 120 mm. Glasses with a height of up to 120 mm can fit in this basket. Thanks to the open basket construction, washing water and drying air have very good access to glassware and porcelain. The dishwasher baskets thus achieve an optimal washing result and a faster drying process. The bottom is additionally reinforced, allowing the basket to rotate in a basket transport machine with transport hooks. Transoplast's glass basket is exceptionally durable and has the best references in the market.