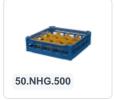

# Glass basket 500x500mm - maximum glass height 135 mm - with blue 5x5 compartment division - maximum glass diameter 90mm

### **Product specifications**

| External dimensions (Lx W x H)  | 500 × 500 × 174 mm                                                                                                          |
|---------------------------------|-----------------------------------------------------------------------------------------------------------------------------|
| Color                           | Grey                                                                                                                        |
| Material                        | PP                                                                                                                          |
| Bottom                          | Open and extra reinforced, making it suitable for high loads and for use in basket transport machines with transport hooks. |
| Sidewalls                       | Open, for optimal washing results and a faster drying process                                                               |
| Handles                         | 4-sided - open, for added wearing comfort                                                                                   |
| European Article Number         | 7424901366387                                                                                                               |
| Maximum glass height            | 135                                                                                                                         |
| Maximum Ø glass                 | 90                                                                                                                          |
| Internal dimensions (L x W x H) | 465 × 465 × 135 mm                                                                                                          |
|                                 |                                                                                                                             |

## **Description**

The glass basket 50.NKG.120.140170.5X5 consists of a gray base basket with a blue 5x5 compartment division and a low top edge with compartment division - maximum glass diameter Ø90mm.

The glass basket with dimensions 500 x 500 has an inner height of 120 mm. Glasses with a height of up to 120 mm can fit in this basket. Thanks to the open basket construction, washing water and drying air have very good access to glassware and porcelain. The dishwasher baskets thus achieve an optimal washing result and a faster drying process. The bottom is additionally reinforced, allowing the basket to rotate in a basket transport machine with transport hooks. Transoplast's glass basket is exceptionally durable and has the best references in the market.