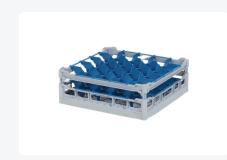

# Glass basket 500x500mm - maximum glass height 135 mm - with blue 5x5 compartment division - maximum glass diameter 90mm

## **Description**

The glass basket 50.NKG.120.140170.5X5 consists of a gray base basket with a blue 5x5 compartment division and a low top edge with compartment division - maximum glass diameter Ø90mm.

The glass basket with dimensions 500 x 500 has an inner height of 120 mm. Glasses with a height of up to 120 mm can fit in this basket. Thanks to the open basket construction, washing water and drying air have very good access to glassware and porcelain. The dishwasher baskets thus achieve an optimal washing result and a faster drying process. The bottom is additionally reinforced, allowing the basket to rotate in a basket transport machine with transport hooks. Transoplast's glass basket is exceptionally durable and has the best references in the market.