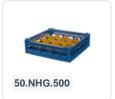

# Glass basket 500x500mm - maximum glass height 135 mm - with orange 30compartment division - maximum glass diameter 81mm

### **Product specifications**

| External dimensions (Lx W x H)  | 500 × 500 × 174 mm                                                                                                          |
|---------------------------------|-----------------------------------------------------------------------------------------------------------------------------|
| Color                           | Grey                                                                                                                        |
| Material                        | PP                                                                                                                          |
| Bottom                          | Open and extra reinforced, making it suitable for high loads and for use in basket transport machines with transport hooks. |
| Sidewalls                       | Open, for optimal washing results and a faster drying process                                                               |
| Handles                         | 4-sided - open, for added wearing comfort                                                                                   |
| European Article Number         | 7424901366387                                                                                                               |
| Maximum glass height            | 135                                                                                                                         |
| Maximum Ø glass                 | 81                                                                                                                          |
| Internal dimensions (L x W x H) | 465 × 465 × 135 mm                                                                                                          |
|                                 |                                                                                                                             |

## **Description**

The glass basket 50.NKG.120.140170.30V consists of a gray base basket with an orange 30-compartment division and a low top edge with compartment division - maximum glass diameter Ø81mm.

The glass basket with dimensions 500 x 500 has an inner height of 120 mm. Glasses with a height of up to 120 mm can fit in this basket. Thanks to the open basket construction, washing water and drying air have very good access to glassware and porcelain. The dishwasher baskets thus achieve an optimal washing result and a faster drying process. The bottom is additionally reinforced, allowing the basket to rotate in a basket transport machine with transport hooks. Transoplast's glass basket is exceptionally durable and has the best references in the market.