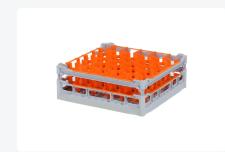

# Glass basket 500x500mm - maximum glass height 135 mm - with orange 30compartment division - maximum glass diameter 81mm

### **Product specifications**

| External dimensions (Lx W x H)  | 500 × 500 × 174 mm                                                                                                          |
|---------------------------------|-----------------------------------------------------------------------------------------------------------------------------|
| Color                           | Grey                                                                                                                        |
| Material                        | PP                                                                                                                          |
| Bottom                          | Open and extra reinforced, making it suitable for high loads and for use in basket transport machines with transport hooks. |
| Sidewalls                       | Open, for optimal washing results and a faster drying process                                                               |
| Handles                         | 4-sided - open, for added wearing comfort                                                                                   |
| European Article Number         | 7424901366387                                                                                                               |
| Maximum glass height            | 135                                                                                                                         |
| Maximum Ø glass                 | 81                                                                                                                          |
| Internal dimensions (L x W x H) | 465 × 465 × 135 mm                                                                                                          |
|                                 |                                                                                                                             |

## **Description**

The glass basket 50.NKG.120.140170.30V consists of a gray base basket with an orange 30-compartment division and a low top edge with compartment division - maximum glass diameter Ø81mm.

The glass basket with dimensions 500 x 500 has an inner height of 120 mm. Glasses with a height of up to 120 mm can fit in this basket. Thanks to the open basket construction, washing water and drying air have very good access to glassware and porcelain. The dishwasher baskets thus achieve an optimal washing result and a faster drying process. The bottom is additionally reinforced, allowing the basket to rotate in a basket transport machine with transport hooks. Transoplast's glass basket is exceptionally durable and has the best references in the market.