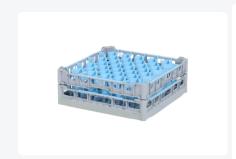

# Glass basket 500x500mm - maximum glass height 140 mm - with blue 44compartment division - maximum glass diameter 67mm

## **Description**

The glass basket 50.NKG.121.115145.44V consists of a gray base basket with a blue 44-compartment division and a low top edge without compartment division - maximum glass diameter Ø67mm.

The glass basket with dimensions 500 x 500 has an inner height of 140 mm. Glasses with a height of up to 140 mm can fit in this basket. Thanks to the open basket construction, washing water and drying air have very good access to glassware and porcelain. The dishwasher baskets thus achieve an optimal washing result and a faster drying process. The bottom is additionally reinforced, allowing the basket to rotate in a basket transport machine with transport hooks. Transoplast's glass basket is exceptionally durable and has the best references in the market.