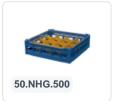

# Glass basket 500x500mm - maximum glass height 140 mm - with blue 5x5 compartment division - maximum glass diameter 90mm

### **Product specifications**

| External dimensions ( L x W x H) | 500 × 500 × 180 mm                                                                                                          |
|----------------------------------|-----------------------------------------------------------------------------------------------------------------------------|
| Color                            | Grey                                                                                                                        |
| Material                         | PP                                                                                                                          |
| Bottom                           | Open and extra reinforced, making it suitable for high loads and for use in basket transport machines with transport hooks. |
| Sidewalls                        | Open, for optimal washing results and a faster drying process                                                               |
| Handles                          | 4-sided - open, for added wearing comfort                                                                                   |
| European Article Number          | 7424901366387                                                                                                               |
| Maximum glass height             | 140                                                                                                                         |
| Maximum Ø glass                  | 90                                                                                                                          |
| Internal dimensions (L x W x H)  | 465 × 465 × 140 mm                                                                                                          |
|                                  |                                                                                                                             |

## **Description**

The glass basket 50.NKG.121.115145.5X5 consists of a gray base basket with a blue 5x5 compartment division and a top edge with compartment division - maximum glass diameter Ø90mm.

The glass basket with dimensions 500 x 500 has an inner height of 120 mm. Glasses with a height of up to 120 mm can fit in this basket. Thanks to the open basket construction, washing water and drying air have very good access to glassware and porcelain. The dishwasher baskets thus achieve an optimal washing result and a faster drying process. The bottom is additionally reinforced, allowing the basket to rotate in a basket transport machine with transport hooks. Transoplast's glass basket is exceptionally durable and has the best references in the market.