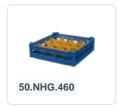

# Glass basket 500x500mm - maximum glass height 140 mm - with blue 5x5 compartment division - maximum glass diameter 90mm

### **Product specifications**

| External dimensions ( L x W x H) | 500 × 500 × 180 mm                                                                                                          |
|----------------------------------|-----------------------------------------------------------------------------------------------------------------------------|
| Color                            | Grey                                                                                                                        |
| Material                         | PP                                                                                                                          |
| Bottom                           | Open and extra reinforced, making it suitable for high loads and for use in basket transport machines with transport hooks. |
| Sidewalls                        | Open, for optimal washing results and a faster drying process                                                               |
| Handles                          | 4-sided - open, for added wearing comfort                                                                                   |
| European Article Number          | 7424901366387                                                                                                               |
| Maximum glass height             | 140                                                                                                                         |
| Maximum Ø glass                  | 90                                                                                                                          |
| Internal dimensions (L x W x H)  | 465 × 465 × 140 mm                                                                                                          |
|                                  |                                                                                                                             |

## **Description**

The glass basket 50.NKG.121.115145.5X5 consists of a gray base basket with a blue 5x5 compartment division and a top edge with compartment division - maximum glass diameter Ø90mm.

The glass basket with dimensions 500 x 500 has an inner height of 120 mm. Glasses with a height of up to 120 mm can fit in this basket. Thanks to the open basket construction, washing water and drying air have very good access to glassware and porcelain. The dishwasher baskets thus achieve an optimal washing result and a faster drying process. The bottom is additionally reinforced, allowing the basket to rotate in a basket transport machine with transport hooks. Transoplast's glass basket is exceptionally durable and has the best references in the market.