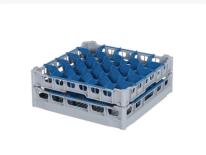

# Glass basket 500x500mm - maximum glass height 140 mm - with blue 5x5 compartment division - maximum glass diameter 90mm

### **Product specifications**

| External dimensions ( L x W x H) | 500 × 500 × 180 mm                                                                                                          |
|----------------------------------|-----------------------------------------------------------------------------------------------------------------------------|
| Color                            | Grey                                                                                                                        |
| Material                         | PP                                                                                                                          |
| Bottom                           | Open and extra reinforced, making it suitable for high loads and for use in basket transport machines with transport hooks. |
| Sidewalls                        | Open, for optimal washing results and a faster drying process                                                               |
| Handles                          | 4-sided - open, for added wearing comfort                                                                                   |
| European Article Number          | 7424901366387                                                                                                               |
| Maximum glass height             | 140                                                                                                                         |
| Maximum Ø glass                  | 90                                                                                                                          |
| Internal dimensions (L x W x H)  | 465 × 465 × 140 mm                                                                                                          |
|                                  |                                                                                                                             |

## **Description**

The glass basket 50.NKG.121.115145.5X5 consists of a gray base basket with a blue 5x5 compartment division and a top edge with compartment division - maximum glass diameter Ø90mm.

The glass basket with dimensions 500 x 500 has an inner height of 120 mm. Glasses with a height of up to 120 mm can fit in this basket. Thanks to the open basket construction, washing water and drying air have very good access to glassware and porcelain. The dishwasher baskets thus achieve an optimal washing result and a faster drying process. The bottom is additionally reinforced, allowing the basket to rotate in a basket transport machine with transport hooks. Transoplast's glass basket is exceptionally durable and has the best references in the market.