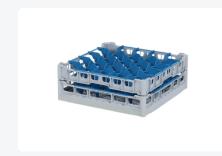

# Glass basket 500x500mm - maximum glass height 140 mm - with blue 5x5 compartment division - maximum glass diameter 90mm

### **Product specifications**

| External dimensions ( L x W x H) | 500 × 500 × 180 mm                                                                                                          |
|----------------------------------|-----------------------------------------------------------------------------------------------------------------------------|
| Color                            | Grey                                                                                                                        |
| Material                         | PP                                                                                                                          |
| Bottom                           | Open and extra reinforced, making it suitable for high loads and for use in basket transport machines with transport hooks. |
| Sidewalls                        | Open, for optimal washing results and a faster drying process                                                               |
| Handles                          | 4-sided - open, for added wearing comfort                                                                                   |
| European Article Number          | 7424901366387                                                                                                               |
| Maximum glass height             | 140                                                                                                                         |
| Maximum Ø glass                  | 90                                                                                                                          |
| Internal dimensions (L x W x H)  | 465 × 465 × 140 mm                                                                                                          |
|                                  |                                                                                                                             |

## **Description**

The glass basket 50.NKG.121.115145.5X5 consists of a gray base basket with a blue 5x5 compartment division and a top edge with compartment division - maximum glass diameter Ø90mm.

The glass basket with dimensions 500 x 500 has an inner height of 120 mm. Glasses with a height of up to 120 mm can fit in this basket. Thanks to the open basket construction, washing water and drying air have very good access to glassware and porcelain. The dishwasher baskets thus achieve an optimal washing result and a faster drying process. The bottom is additionally reinforced, allowing the basket to rotate in a basket transport machine with transport hooks. Transoplast's glass basket is exceptionally durable and has the best references in the market.