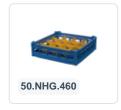

# Glass basket 500x500mm - maximum glass height 140 mm - with gray 20compartment division - maximum glass diameter 99mm

## **Product specifications**

| External dimensions (Lx W x H)  | 500 × 500 × 180 mm                                                                                                          |
|---------------------------------|-----------------------------------------------------------------------------------------------------------------------------|
| Color                           | Grey                                                                                                                        |
| Material                        | PP                                                                                                                          |
| Bottom                          | Open and extra reinforced, making it suitable for high loads and for use in basket transport machines with transport hooks. |
| Sidewalls                       | Open, for optimal washing results and a faster drying process                                                               |
| Handles                         | 4-sided - open, for added wearing comfort                                                                                   |
| European Article Number         | 7424901366387                                                                                                               |
| Maximum glass height            | 140                                                                                                                         |
| Maximum Ø glass                 | 99                                                                                                                          |
| Internal dimensions (L x W x H) | 465 × 465 × 140 mm                                                                                                          |
|                                 |                                                                                                                             |

## **Description**

The glass basket 50.NKG.121.115145.20F consists of a gray base basket with a gray 20-compartment division - maximum glass diameter Ø99mm.

The glass basket with dimensions 500 x 500 has an inner height of 120 mm. Glasses with a height of up to 120 mm can fit in this basket. Thanks to the open basket construction, washing water and drying air have very good access to glassware and porcelain. The dishwasher baskets thus achieve an optimal washing result and a faster drying process. The bottom is additionally reinforced, allowing the basket to rotate in a basket transport machine with transport hooks. Transoplast's glass basket is exceptionally durable and has the best references in the market.