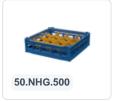

# Glass basket 500x500mm - maximum glass height 140 mm - with gray 20compartment division - maximum glass diameter 99mm

## **Product specifications**

| External dimensions (Lx W x H)  | 500 × 500 × 180 mm                                                                                                          |
|---------------------------------|-----------------------------------------------------------------------------------------------------------------------------|
| Color                           | Grey                                                                                                                        |
| Material                        | PP                                                                                                                          |
| Bottom                          | Open and extra reinforced, making it suitable for high loads and for use in basket transport machines with transport hooks. |
| Sidewalls                       | Open, for optimal washing results and a faster drying process                                                               |
| Handles                         | 4-sided - open, for added wearing comfort                                                                                   |
| European Article Number         | 7424901366387                                                                                                               |
| Maximum glass height            | 140                                                                                                                         |
| Maximum Ø glass                 | 99                                                                                                                          |
| Internal dimensions (L x W x H) | 465 × 465 × 140 mm                                                                                                          |
|                                 |                                                                                                                             |

## **Description**

The glass basket 50.NKG.121.115145.20F consists of a gray base basket with a gray 20-compartment division - maximum glass diameter Ø99mm.

The glass basket with dimensions 500 x 500 has an inner height of 120 mm. Glasses with a height of up to 120 mm can fit in this basket. Thanks to the open basket construction, washing water and drying air have very good access to glassware and porcelain. The dishwasher baskets thus achieve an optimal washing result and a faster drying process. The bottom is additionally reinforced, allowing the basket to rotate in a basket transport machine with transport hooks. Transoplast's glass basket is exceptionally durable and has the best references in the market.