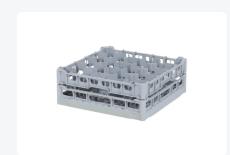

# Glass basket 500x500mm - maximum glass height 140 mm - with gray 20compartment division - maximum glass diameter 99mm

## **Product specifications**

| External dimensions (Lx W x H)  | 500 × 500 × 180 mm                                                                                                          |
|---------------------------------|-----------------------------------------------------------------------------------------------------------------------------|
| Color                           | Grey                                                                                                                        |
| Material                        | PP                                                                                                                          |
| Bottom                          | Open and extra reinforced, making it suitable for high loads and for use in basket transport machines with transport hooks. |
| Sidewalls                       | Open, for optimal washing results and a faster drying process                                                               |
| Handles                         | 4-sided - open, for added wearing comfort                                                                                   |
| European Article Number         | 7424901366387                                                                                                               |
| Maximum glass height            | 140                                                                                                                         |
| Maximum Ø glass                 | 99                                                                                                                          |
| Internal dimensions (L x W x H) | 465 × 465 × 140 mm                                                                                                          |
|                                 |                                                                                                                             |

## **Description**

The glass basket 50.NKG.121.115145.20F consists of a gray base basket with a gray 20-compartment division - maximum glass diameter Ø99mm.

The glass basket with dimensions 500 x 500 has an inner height of 120 mm. Glasses with a height of up to 120 mm can fit in this basket. Thanks to the open basket construction, washing water and drying air have very good access to glassware and porcelain. The dishwasher baskets thus achieve an optimal washing result and a faster drying process. The bottom is additionally reinforced, allowing the basket to rotate in a basket transport machine with transport hooks. Transoplast's glass basket is exceptionally durable and has the best references in the market.