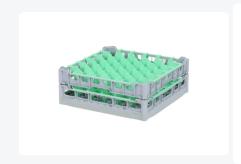

# Glass basket 500x500mm - maximum glass height 140 mm - with green 6x6 compartment division - maximum glass diameter 74mm

## **Description**

The glass basket 50.NKG.121.115145.6X6 consists of a gray base basket with a green 6x6 compartment division and a low top edge without compartment division - maximum glass diameter Ø74mm.

The glass basket with dimensions 500 x 500 has an inner height of 140 mm. Glasses with a height of up to 140 mm can fit in this basket. Thanks to the open basket construction, washing water and drying air have very good access to glassware and porcelain. The dishwasher baskets thus achieve an optimal washing result and a faster drying process. The bottom is additionally reinforced, allowing the basket to rotate in a basket transport machine with transport hooks. Transoplast's glass basket is exceptionally durable and has the best references in the market.