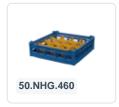

# Glass basket 500x500mm - maximum glass height 140 mm - with green 6x6 compartment division - maximum glass diameter 74mm

### **Product specifications**

| External dimensions (Lx W x H)  | 500 × 500 × 180 mm                                                                                                          |
|---------------------------------|-----------------------------------------------------------------------------------------------------------------------------|
| Color                           | Grey                                                                                                                        |
| Material                        | PP                                                                                                                          |
| Bottom                          | Open and extra reinforced, making it suitable for high loads and for use in basket transport machines with transport hooks. |
| Sidewalls                       | Open, for optimal washing results and a faster drying process                                                               |
| Handles                         | 4-sided - open, for added wearing comfort                                                                                   |
| European Article Number         | 7424901366387                                                                                                               |
| Maximum glass height            | 140                                                                                                                         |
| Maximum Ø glass                 | 74                                                                                                                          |
| Internal dimensions (L x W x H) | 465 × 465 × 140 mm                                                                                                          |
|                                 |                                                                                                                             |

## **Description**

The glass basket 50.NKG.121.115145.6X6 consists of a gray base basket with a green 6x6 compartment division and a low top edge without compartment division - maximum glass diameter Ø74mm.

The glass basket with dimensions 500 x 500 has an inner height of 140 mm. Glasses with a height of up to 140 mm can fit in this basket. Thanks to the open basket construction, washing water and drying air have very good access to glassware and porcelain. The dishwasher baskets thus achieve an optimal washing result and a faster drying process. The bottom is additionally reinforced, allowing the basket to rotate in a basket transport machine with transport hooks. Transoplast's glass basket is exceptionally durable and has the best references in the market.