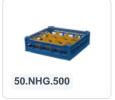

# Glass basket 500x500mm - maximum glass height 140 mm - with yellow 4x4 compartment division - maximum glass diameter 113mm.

#### **Product specifications**

| External dimensions (Lx W x H)  | 500 × 500 × 180 mm                                                                                                          |
|---------------------------------|-----------------------------------------------------------------------------------------------------------------------------|
| Color                           | Grey                                                                                                                        |
| Material                        | PP                                                                                                                          |
| Bottom                          | Open and extra reinforced, making it suitable for high loads and for use in basket transport machines with transport hooks. |
| Sidewalls                       | Open, for optimal washing results and a faster drying process                                                               |
| Handles                         | 4-sided - open, for added wearing comfort                                                                                   |
| European Article Number         | 7424901366387                                                                                                               |
| Maximum glass height            | 140                                                                                                                         |
| Maximum Ø glass                 | 113                                                                                                                         |
| Internal dimensions (L x W x H) | 465 × 465 × 140 mm                                                                                                          |
|                                 |                                                                                                                             |

## **Description**

The glass basket 50.NKG.121.115145.4X4L consists of a gray base basket with a yellow compartment division 4x4 - maximum glass diameter Ø113mm.

The glass basket with dimensions 500 x 500 has an inner height of 120 mm. Glasses with a height of up to 120 mm can fit in this basket. Thanks to the open basket construction, washing water and drying air have very good access to glassware and porcelain. The dishwasher baskets thus achieve an optimal washing result and a faster drying process. The bottom is additionally reinforced, allowing the basket to rotate in a basket transport machine with transport hooks. Transoplast's glass baskets are exceptionally durable and have the best references in the market.