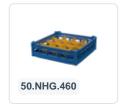

# Glass basket 500x500mm - maximum glass height 140 mm - with yellow 4x4 compartment division - maximum glass diameter 113mm.

#### **Product specifications**

| External dimensions (Lx W x H)  | 500 × 500 × 180 mm                                                                                                          |
|---------------------------------|-----------------------------------------------------------------------------------------------------------------------------|
| Color                           | Grey                                                                                                                        |
| Material                        | PP                                                                                                                          |
| Bottom                          | Open and extra reinforced, making it suitable for high loads and for use in basket transport machines with transport hooks. |
| Sidewalls                       | Open, for optimal washing results and a faster drying process                                                               |
| Handles                         | 4-sided - open, for added wearing comfort                                                                                   |
| European Article Number         | 7424901366387                                                                                                               |
| Maximum glass height            | 140                                                                                                                         |
| Maximum Ø glass                 | 113                                                                                                                         |
| Internal dimensions (L x W x H) | 465 × 465 × 140 mm                                                                                                          |
|                                 |                                                                                                                             |

### **Properties**

Our baskets guarantee safe transport and efficient storage of your glassware and tableware.

The open design of the basket ensures optimal washing results.

Determine the appropriate basket layout and height easily with the size chart. Request a size chart by calling or filling out our contact form.

The basket has 4-sided receptacles for color clips (see accessories).

Color clips can be clicked into the basket on all four sides, for example, to indicate contents.

Suitable for use in basket transport machines with transport hooks.

## **Description**

The glass basket 50.NKG.121.115145.4X4L consists of a gray base basket with a yellow compartment division 4x4 - maximum glass diameter Ø113mm.

The glass basket with dimensions 500 x 500 has an inner height of 120 mm. Glasses with a height of up to 120 mm can fit in this basket. Thanks to the open basket construction, washing water and drying air have very good access to glassware and porcelain. The dishwasher baskets thus achieve an optimal washing result and a faster drying process. The bottom is additionally reinforced, allowing the basket to rotate in a basket transport machine with transport hooks. Transoplast's glass baskets are exceptionally durable and have the best references in the market.