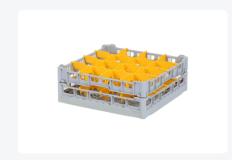

# Glass basket 500x500mm - maximum glass height 140 mm - with yellow 4x4 compartment division - maximum glass diameter 113mm.

#### **Product specifications**

| External dimensions (Lx W x H)  | 500 × 500 × 180 mm                                                                                                          |
|---------------------------------|-----------------------------------------------------------------------------------------------------------------------------|
| Color                           | Grey                                                                                                                        |
| Material                        | PP                                                                                                                          |
| Bottom                          | Open and extra reinforced, making it suitable for high loads and for use in basket transport machines with transport hooks. |
| Sidewalls                       | Open, for optimal washing results and a faster drying process                                                               |
| Handles                         | 4-sided - open, for added wearing comfort                                                                                   |
| European Article Number         | 7424901366387                                                                                                               |
| Maximum glass height            | 140                                                                                                                         |
| Maximum Ø glass                 | 113                                                                                                                         |
| Internal dimensions (L x W x H) | 465 × 465 × 140 mm                                                                                                          |
|                                 |                                                                                                                             |

## **Description**

The glass basket 50.NKG.121.115145.4X4L consists of a gray base basket with a yellow compartment division 4x4 - maximum glass diameter Ø113mm.

The glass basket with dimensions 500 x 500 has an inner height of 120 mm. Glasses with a height of up to 120 mm can fit in this basket. Thanks to the open basket construction, washing water and drying air have very good access to glassware and porcelain. The dishwasher baskets thus achieve an optimal washing result and a faster drying process. The bottom is additionally reinforced, allowing the basket to rotate in a basket transport machine with transport hooks. Transoplast's glass baskets are exceptionally durable and have the best references in the market.