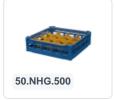

# Glass basket 500x500mm - maximum glass height 150 mm - with gray 20compartment partition - maximum glass Ø 99mm

#### **Product specifications**

| External dimensions (Lx W x H)  | 500 × 500 × 189 mm                                                                                                          |
|---------------------------------|-----------------------------------------------------------------------------------------------------------------------------|
| Color                           | Grey                                                                                                                        |
| Material                        | PP                                                                                                                          |
| Bottom                          | Open and extra reinforced, making it suitable for high loads and for use in basket transport machines with transport hooks. |
| Sidewalls                       | Open, for optimal washing results and a faster drying process                                                               |
| Handles                         | 4-sided - open, for added wearing comfort                                                                                   |
| European Article Number         | 7424901366387                                                                                                               |
| Maximum glass height            | 150                                                                                                                         |
| Maximum Ø glass                 | 99                                                                                                                          |
| Internal dimensions (L x W x H) | 465 × 465 × 150 mm                                                                                                          |
|                                 |                                                                                                                             |

### **Properties**

Our baskets guarantee safe transport and efficient storage of your glassware and tableware.

The open design of the basket ensures optimal washing results.

Determine the appropriate basket layout and height easily with the size chart. Request a size chart by calling or filling out our contact form.

The basket has 4-sided receptacles for color clips (see accessories).

Color clips can be clicked into the basket on all four sides, for example, to indicate contents.

Suitable for use in basket transport machines with transport hooks.

## **Description**

The glass basket 50.NKG.121.125155.20F consists of a gray base basket with a blue 5x5 compartment division and a top edge with compartment division - maximum glass diameter Ø90mm.

The glass basket with dimensions 500 x 500 has an inner height of 120 mm. Glasses with a height of up to 120 mm can fit in this basket. Thanks to the open basket construction, washing water and drying air have very good access to glassware and porcelain. The dishwasher baskets thus achieve an optimal washing result and a faster drying process. The bottom is additionally reinforced, allowing the basket to rotate in a basket transport machine with transport hooks. Transoplast's glass basket is exceptionally durable and has the best references in the market.