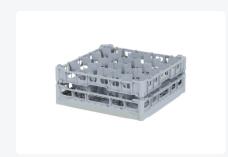

# Glass basket 500x500mm - maximum glass height 150 mm - with gray 20compartment partition - maximum glass Ø 99mm

#### **Product specifications**

| External dimensions (Lx W x H)  | 500 × 500 × 189 mm                                                                                                          |
|---------------------------------|-----------------------------------------------------------------------------------------------------------------------------|
| Color                           | Grey                                                                                                                        |
| Material                        | PP                                                                                                                          |
| Bottom                          | Open and extra reinforced, making it suitable for high loads and for use in basket transport machines with transport hooks. |
| Sidewalls                       | Open, for optimal washing results and a faster drying process                                                               |
| Handles                         | 4-sided - open, for added wearing comfort                                                                                   |
| European Article Number         | 7424901366387                                                                                                               |
| Maximum glass height            | 150                                                                                                                         |
| Maximum Ø glass                 | 99                                                                                                                          |
| Internal dimensions (L x W x H) | 465 × 465 × 150 mm                                                                                                          |
|                                 |                                                                                                                             |