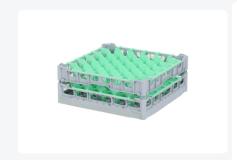

# Glass basket 500x500mm - maximum glass height 150 mm - with green 6x6 compartment division - maximum glass diameter 74mm

## **Product specifications**

| External dimensions ( L x W x H) | 500 × 500 × 189 mm                                                                                                          |
|----------------------------------|-----------------------------------------------------------------------------------------------------------------------------|
| Color                            | Grey                                                                                                                        |
| Material                         | PP                                                                                                                          |
| Bottom                           | Open and extra reinforced, making it suitable for high loads and for use in basket transport machines with transport hooks. |
| Sidewalls                        | Open, for optimal washing results and a faster drying process                                                               |
| Handles                          | 4-sided - open, for added wearing comfort                                                                                   |
| European Article Number          | 7424901366387                                                                                                               |
| Maximum glass height             | 150                                                                                                                         |
| Maximum Ø glass                  | 74                                                                                                                          |
| Internal dimensions (L x W x H)  | 465 × 465 × 150 mm                                                                                                          |
|                                  |                                                                                                                             |

# **Description**

The glass basket 50.NKG.121.125155.6X6 consists of a gray base basket with a green 6x6 compartment division and a top edge with compartment division - maximum glass diameter Ø74mm.

The glass basket with dimensions 500 x 500 has an inner height of 150 mm. Glasses with a height of up to 150 mm can fit in this basket. Thanks to the open basket construction, washing water and drying air have very good access to glassware and porcelain. The dishwasher baskets thus achieve an optimal washing result and a faster drying process. The bottom is additionally reinforced, allowing the basket to rotate in a basket transport machine with transport hooks. Transoplast's glass basket is exceptionally durable and has the best references in the market.