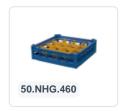

# Glass basket 500x500mm - maximum glass height 150 mm - with green 6x6 compartment division - maximum glass diameter 74mm

## **Product specifications**

| External dimensions ( L x W x H) | 500 × 500 × 189 mm                                                                                                          |
|----------------------------------|-----------------------------------------------------------------------------------------------------------------------------|
| Color                            | Grey                                                                                                                        |
| Material                         | PP                                                                                                                          |
| Bottom                           | Open and extra reinforced, making it suitable for high loads and for use in basket transport machines with transport hooks. |
| Sidewalls                        | Open, for optimal washing results and a faster drying process                                                               |
| Handles                          | 4-sided - open, for added wearing comfort                                                                                   |
| European Article Number          | 7424901366387                                                                                                               |
| Maximum glass height             | 150                                                                                                                         |
| Maximum Ø glass                  | 74                                                                                                                          |
| Internal dimensions (L x W x H)  | 465 × 465 × 150 mm                                                                                                          |
|                                  |                                                                                                                             |

### **Properties**

Our baskets guarantee safe transport and efficient storage of your glassware and tableware.

The open design of the basket ensures optimal washing results.

Determine the appropriate basket layout and height easily with the size chart. Request a size chart by calling or filling out our contact form.

The basket has 4-sided receptacles for color clips (see accessories).

Color clips can be clicked into the basket on all four sides, for example, to indicate contents.

Suitable for use in basket transport machines with transport hooks.

# **Description**

The glass basket 50.NKG.121.125155.6X6 consists of a gray base basket with a green 6x6 compartment division and a top edge with compartment division - maximum glass diameter Ø74mm.

The glass basket with dimensions 500 x 500 has an inner height of 150 mm. Glasses with a height of up to 150 mm can fit in this basket. Thanks to the open basket construction, washing water and drying air have very good access to glassware and porcelain. The dishwasher baskets thus achieve an optimal washing result and a faster drying process. The bottom is additionally reinforced, allowing the basket to rotate in a basket transport machine with transport hooks. Transoplast's glass basket is exceptionally durable and has the best references in the market.