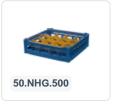

# Glass basket 500x500mm - maximum glass height 150 mm - with green 6x6 compartment division - maximum glass diameter 74mm

## **Product specifications**

| External dimensions ( L x W x H) | 500 × 500 × 189 mm                                                                                                          |
|----------------------------------|-----------------------------------------------------------------------------------------------------------------------------|
| Color                            | Grey                                                                                                                        |
| Material                         | PP                                                                                                                          |
| Bottom                           | Open and extra reinforced, making it suitable for high loads and for use in basket transport machines with transport hooks. |
| Sidewalls                        | Open, for optimal washing results and a faster drying process                                                               |
| Handles                          | 4-sided - open, for added wearing comfort                                                                                   |
| European Article Number          | 7424901366387                                                                                                               |
| Maximum glass height             | 150                                                                                                                         |
| Maximum Ø glass                  | 74                                                                                                                          |
| Internal dimensions (L x W x H)  | 465 × 465 × 150 mm                                                                                                          |
|                                  |                                                                                                                             |

# **Description**

The glass basket 50.NKG.121.125155.6X6 consists of a gray base basket with a green 6x6 compartment division and a top edge with compartment division - maximum glass diameter Ø74mm.

The glass basket with dimensions 500 x 500 has an inner height of 150 mm. Glasses with a height of up to 150 mm can fit in this basket. Thanks to the open basket construction, washing water and drying air have very good access to glassware and porcelain. The dishwasher baskets thus achieve an optimal washing result and a faster drying process. The bottom is additionally reinforced, allowing the basket to rotate in a basket transport machine with transport hooks. Transoplast's glass basket is exceptionally durable and has the best references in the market.