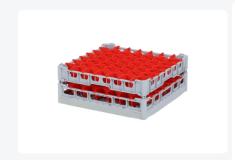

# Glass basket 500x500mm - maximum glass height 150 mm - with red 7x7 compartment division - maximum glass diameter 63mm

## **Description**

The glass basket 50.NKG.121.125155.7X7L consists of a gray base basket with a red 7x7 compartment division and a top edge with compartment division - maximum glass diameter Ø63mm.

The glass basket with dimensions 500 x 500 has an inner height of 150 mm. Glasses with a height of up to 150 mm can fit in this basket. Thanks to the open basket construction, washing water and drying air have very good access to glassware and porcelain. The dishwasher baskets thus achieve an optimal washing result and a faster drying process. The bottom is additionally reinforced, allowing the basket to rotate in a basket transport machine with transport hooks. Transoplast's glass basket is exceptionally durable and has the best references in the market.