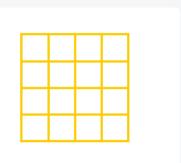

# Glass basket 500x500mm - maximum glass height 150 mm - with yellow 4x4 compartment division - maximum glass diameter 113mm.

## **Product specifications**

| External dimensions (Lx W x H)  | 500 × 500 × 189 mm                                                                                                          |
|---------------------------------|-----------------------------------------------------------------------------------------------------------------------------|
| Color                           | Grey                                                                                                                        |
| Material                        | PP                                                                                                                          |
| Bottom                          | Open and extra reinforced, making it suitable for high loads and for use in basket transport machines with transport hooks. |
| Sidewalls                       | Open, for optimal washing results and a faster drying process                                                               |
| Handles                         | 4-sided - open, for added wearing comfort                                                                                   |
| European Article Number         | 7424901366387                                                                                                               |
| Maximum glass height            | 150                                                                                                                         |
| Maximum Ø glass                 | 113                                                                                                                         |
| Internal dimensions (L x W x H) | 465 × 465 × 150 mm                                                                                                          |
|                                 |                                                                                                                             |

# **Description**

The glass basket 50.NKG.121.125155.4X4L consists of a gray base basket with a yellow compartment division 4x4 - maximum glass diameter Ø113mm.

The glass basket with dimensions 500 x 500 has an inner height of 120 mm. Glasses with a height of up to 120 mm can fit in this basket. Thanks to the open basket construction, washing water and drying air have very good access to glassware and porcelain. The dishwasher baskets thus achieve an optimal washing result and a faster drying process. The bottom is additionally reinforced, allowing the basket to rotate in a basket transport machine with transport hooks. Transoplast's glass baskets are exceptionally durable and have the best references in the market.