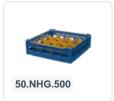

# Glass basket 500x500mm - maximum glass height 150 mm - with yellow 4x4 compartment division - maximum glass diameter 113mm.

## **Product specifications**

| External dimensions (Lx W x H)  | 500 × 500 × 189 mm                                                                                                          |
|---------------------------------|-----------------------------------------------------------------------------------------------------------------------------|
| Color                           | Grey                                                                                                                        |
| Material                        | PP                                                                                                                          |
| Bottom                          | Open and extra reinforced, making it suitable for high loads and for use in basket transport machines with transport hooks. |
| Sidewalls                       | Open, for optimal washing results and a faster drying process                                                               |
| Handles                         | 4-sided - open, for added wearing comfort                                                                                   |
| European Article Number         | 7424901366387                                                                                                               |
| Maximum glass height            | 150                                                                                                                         |
| Maximum Ø glass                 | 113                                                                                                                         |
| Internal dimensions (L x W x H) | 465 × 465 × 150 mm                                                                                                          |
|                                 |                                                                                                                             |

# **Description**

The glass basket 50.NKG.121.125155.4X4L consists of a gray base basket with a yellow compartment division 4x4 - maximum glass diameter Ø113mm.

The glass basket with dimensions 500 x 500 has an inner height of 120 mm. Glasses with a height of up to 120 mm can fit in this basket. Thanks to the open basket construction, washing water and drying air have very good access to glassware and porcelain. The dishwasher baskets thus achieve an optimal washing result and a faster drying process. The bottom is additionally reinforced, allowing the basket to rotate in a basket transport machine with transport hooks. Transoplast's glass baskets are exceptionally durable and have the best references in the market.