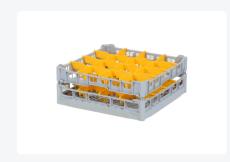

# Glass basket 500x500mm - maximum glass height 150 mm - with yellow 4x4 compartment division - maximum glass diameter 113mm.

## **Product specifications**

| External dimensions (Lx W x H)  | 500 × 500 × 189 mm                                                                                                          |
|---------------------------------|-----------------------------------------------------------------------------------------------------------------------------|
| Color                           | Grey                                                                                                                        |
| Material                        | PP                                                                                                                          |
| Bottom                          | Open and extra reinforced, making it suitable for high loads and for use in basket transport machines with transport hooks. |
| Sidewalls                       | Open, for optimal washing results and a faster drying process                                                               |
| Handles                         | 4-sided - open, for added wearing comfort                                                                                   |
| European Article Number         | 7424901366387                                                                                                               |
| Maximum glass height            | 150                                                                                                                         |
| Maximum Ø glass                 | 113                                                                                                                         |
| Internal dimensions (L x W x H) | 465 × 465 × 150 mm                                                                                                          |
|                                 |                                                                                                                             |

# **Description**

The glass basket 50.NKG.121.125155.4X4L consists of a gray base basket with a yellow compartment division 4x4 - maximum glass diameter Ø113mm.

The glass basket with dimensions 500 x 500 has an inner height of 120 mm. Glasses with a height of up to 120 mm can fit in this basket. Thanks to the open basket construction, washing water and drying air have very good access to glassware and porcelain. The dishwasher baskets thus achieve an optimal washing result and a faster drying process. The bottom is additionally reinforced, allowing the basket to rotate in a basket transport machine with transport hooks. Transoplast's glass baskets are exceptionally durable and have the best references in the market.