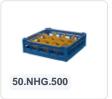

# Glass basket 500x500mm - maximum glass height 165 mm - with blue 44compartment division - maximum glass diameter 67mm

### **Product specifications**

| External dimensions (Lx W x H)  | 500 × 500 × 204 mm                                                                                                          |
|---------------------------------|-----------------------------------------------------------------------------------------------------------------------------|
| Color                           | Grey                                                                                                                        |
| Material                        | PP                                                                                                                          |
| Bottom                          | Open and extra reinforced, making it suitable for high loads and for use in basket transport machines with transport hooks. |
| Sidewalls                       | Open, for optimal washing results and a faster drying process                                                               |
| Handles                         | 4-sided - open, for added wearing comfort                                                                                   |
| European Article Number         | 7424901366387                                                                                                               |
| Maximum glass height            | 165                                                                                                                         |
| Maximum Ø glass                 | 67                                                                                                                          |
| Internal dimensions (L x W x H) | 465 × 465 × 165 mm                                                                                                          |
|                                 |                                                                                                                             |

## **Description**

The glass basket 50.NKG.121.140170.44V consists of a gray base basket with a blue 44-compartment division and a top edge with compartment division - maximum glass diameter Ø67mm.

The glass basket with dimensions 500 x 500 has an inner height of 165 mm. Glasses with a height of up to 165 mm can fit in this basket. Thanks to the open basket construction, washing water and drying air have very good access to glassware and porcelain. The dishwasher baskets thus achieve an optimal washing result and a faster drying process. The bottom is additionally reinforced, allowing the basket to rotate in a basket transport machine with transport hooks. Transoplast's glass basket is exceptionally durable and has the best references in the market.