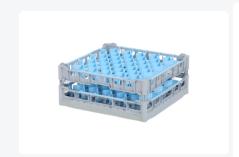

# Glass basket 500x500mm - maximum glass height 165 mm - with blue 44compartment division - maximum glass diameter 67mm

### **Product specifications**

| External dimensions (Lx W x H)  | 500 × 500 × 204 mm                                                                                                          |
|---------------------------------|-----------------------------------------------------------------------------------------------------------------------------|
| Color                           | Grey                                                                                                                        |
| Material                        | PP                                                                                                                          |
| Bottom                          | Open and extra reinforced, making it suitable for high loads and for use in basket transport machines with transport hooks. |
| Sidewalls                       | Open, for optimal washing results and a faster drying process                                                               |
| Handles                         | 4-sided - open, for added wearing comfort                                                                                   |
| European Article Number         | 7424901366387                                                                                                               |
| Maximum glass height            | 165                                                                                                                         |
| Maximum Ø glass                 | 67                                                                                                                          |
| Internal dimensions (L x W x H) | 465 × 465 × 165 mm                                                                                                          |
|                                 |                                                                                                                             |

## **Description**

The glass basket 50.NKG.121.140170.44V consists of a gray base basket with a blue 44-compartment division and a top edge with compartment division - maximum glass diameter Ø67mm.

The glass basket with dimensions 500 x 500 has an inner height of 165 mm. Glasses with a height of up to 165 mm can fit in this basket. Thanks to the open basket construction, washing water and drying air have very good access to glassware and porcelain. The dishwasher baskets thus achieve an optimal washing result and a faster drying process. The bottom is additionally reinforced, allowing the basket to rotate in a basket transport machine with transport hooks. Transoplast's glass basket is exceptionally durable and has the best references in the market.