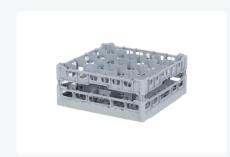

# Glass basket 500x500mm - maximum glass height 165 mm - with gray 20compartment division - maximum glass diameter 99mm

## **Product specifications**

| External dimensions (Lx W x H)  | 500 × 500 × 204 mm                                                                                                          |
|---------------------------------|-----------------------------------------------------------------------------------------------------------------------------|
| Color                           | Grey                                                                                                                        |
| Material                        | PP                                                                                                                          |
| Bottom                          | Open and extra reinforced, making it suitable for high loads and for use in basket transport machines with transport hooks. |
| Sidewalls                       | Open, for optimal washing results and a faster drying process                                                               |
| Handles                         | 4-sided - open, for added wearing comfort                                                                                   |
| European Article Number         | 7424901366387                                                                                                               |
| Maximum glass height            | 165                                                                                                                         |
| Maximum Ø glass                 | 99                                                                                                                          |
| Internal dimensions (L x W x H) | 465 × 465 × 165 mm                                                                                                          |
|                                 |                                                                                                                             |

# **Description**

The glass basket 50.NKG.121.140170.20F consists of a gray base basket with a gray 20-compartment division - maximum glass diameter Ø99mm.

The glass basket with dimensions 500 x 500 has an inner height of 120 mm. Glasses with a height of up to 120 mm can fit in this basket. Thanks to the open basket construction, washing water and drying air have very good access to glassware and porcelain. The dishwasher baskets thus achieve an optimal washing result and a faster drying process. The bottom is additionally reinforced, allowing the basket to rotate in a basket transport machine with transport hooks. Transoplast's glass basket is exceptionally durable and has the best references in the market.