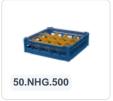

# Glass basket 500x500mm - maximum glass height 165 mm - with gray 20compartment division - maximum glass diameter 99mm

## **Product specifications**

| External dimensions (Lx W x H)  | 500 × 500 × 204 mm                                                                                                          |
|---------------------------------|-----------------------------------------------------------------------------------------------------------------------------|
| Color                           | Grey                                                                                                                        |
| Material                        | PP                                                                                                                          |
| Bottom                          | Open and extra reinforced, making it suitable for high loads and for use in basket transport machines with transport hooks. |
| Sidewalls                       | Open, for optimal washing results and a faster drying process                                                               |
| Handles                         | 4-sided - open, for added wearing comfort                                                                                   |
| European Article Number         | 7424901366387                                                                                                               |
| Maximum glass height            | 165                                                                                                                         |
| Maximum Ø glass                 | 99                                                                                                                          |
| Internal dimensions (L x W x H) | 465 × 465 × 165 mm                                                                                                          |
|                                 |                                                                                                                             |

# **Description**

The glass basket 50.NKG.121.140170.20F consists of a gray base basket with a gray 20-compartment division - maximum glass diameter Ø99mm.

The glass basket with dimensions 500 x 500 has an inner height of 120 mm. Glasses with a height of up to 120 mm can fit in this basket. Thanks to the open basket construction, washing water and drying air have very good access to glassware and porcelain. The dishwasher baskets thus achieve an optimal washing result and a faster drying process. The bottom is additionally reinforced, allowing the basket to rotate in a basket transport machine with transport hooks. Transoplast's glass basket is exceptionally durable and has the best references in the market.