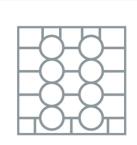

# Glass basket 500x500mm - maximum glass height 165 mm - with gray 20compartment division - maximum glass diameter 99mm

# **Description**

The glass basket 50.NKG.121.140170.20F consists of a gray base basket with a gray 20-compartment division - maximum glass diameter Ø99mm.

The glass basket with dimensions 500 x 500 has an inner height of 120 mm. Glasses with a height of up to 120 mm can fit in this basket. Thanks to the open basket construction, washing water and drying air have very good access to glassware and porcelain. The dishwasher baskets thus achieve an optimal washing result and a faster drying process. The bottom is additionally reinforced, allowing the basket to rotate in a basket transport machine with transport hooks. Transoplast's glass basket is exceptionally durable and has the best references in the market.