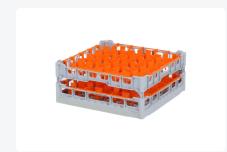

# Glass basket 500x500mm - maximum glass height 165 mm - with orange 30compartment division - maximum glass diameter 81mm

### **Product specifications**

| External dimensions ( L x W x H) | 500 × 500 × 204 mm                                                                                                          |
|----------------------------------|-----------------------------------------------------------------------------------------------------------------------------|
| Color                            | Grey                                                                                                                        |
| Material                         | PP                                                                                                                          |
| Bottom                           | Open and extra reinforced, making it suitable for high loads and for use in basket transport machines with transport hooks. |
| Sidewalls                        | Open, for optimal washing results and a faster drying process                                                               |
| Handles                          | 4-sided - open, for added wearing comfort                                                                                   |
| European Article Number          | 7424901366387                                                                                                               |
| Maximum glass height             | 165                                                                                                                         |
| Maximum Ø glass                  | 81                                                                                                                          |
| Internal dimensions (L x W x H)  | 465 × 465 × 165 mm                                                                                                          |
|                                  |                                                                                                                             |

## **Description**

The glass basket 50.NKG.121.140170.30V consists of a gray base basket with an orange 30-compartment division and a top edge with compartment division - maximum glass diameter Ø81mm.

The glass basket with dimensions 500 x 500 has an inner height of 120 mm. Glasses with a height of up to 120 mm can fit in this basket. Thanks to the open basket construction, washing water and drying air have very good access to glassware and porcelain. The dishwasher baskets thus achieve an optimal washing result and a faster drying process. The bottom is additionally reinforced, allowing the basket to rotate in a basket transport machine with transport hooks. Transoplast's glass basket is exceptionally durable and has the best references in the market.