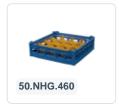

# Glass basket 500x500mm - maximum glass height 165 mm - with orange 30compartment division - maximum glass diameter 81mm

## **Description**

The glass basket 50.NKG.121.140170.30V consists of a gray base basket with an orange 30-compartment division and a top edge with compartment division - maximum glass diameter Ø81mm.

The glass basket with dimensions 500 x 500 has an inner height of 120 mm. Glasses with a height of up to 120 mm can fit in this basket. Thanks to the open basket construction, washing water and drying air have very good access to glassware and porcelain. The dishwasher baskets thus achieve an optimal washing result and a faster drying process. The bottom is additionally reinforced, allowing the basket to rotate in a basket transport machine with transport hooks. Transoplast's glass basket is exceptionally durable and has the best references in the market.