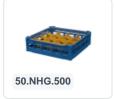

# Glass basket 500x500mm - maximum glass height 165 mm - with orange 30compartment division - maximum glass diameter 81mm

## **Description**

The glass basket 50.NKG.121.140170.30V consists of a gray base basket with an orange 30-compartment division and a top edge with compartment division - maximum glass diameter Ø81mm.

The glass basket with dimensions 500 x 500 has an inner height of 120 mm. Glasses with a height of up to 120 mm can fit in this basket. Thanks to the open basket construction, washing water and drying air have very good access to glassware and porcelain. The dishwasher baskets thus achieve an optimal washing result and a faster drying process. The bottom is additionally reinforced, allowing the basket to rotate in a basket transport machine with transport hooks. Transoplast's glass basket is exceptionally durable and has the best references in the market.